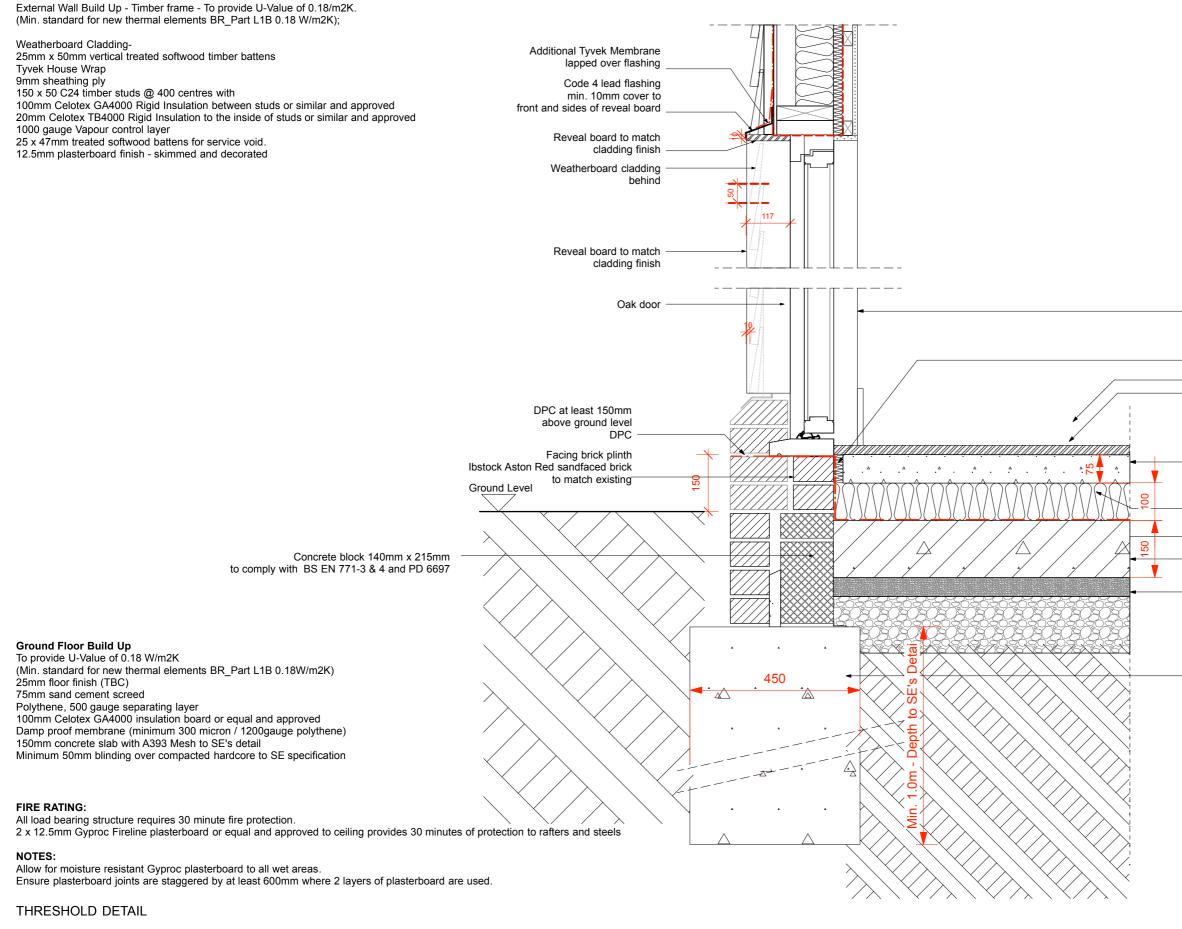

|   | Line of plasterboard - skimmed and decorated                                                                                                              |
|---|-----------------------------------------------------------------------------------------------------------------------------------------------------------|
|   | 25mm (minimum) Kingspan Kooltherm<br>K103 - Perimeter insulation                                                                                          |
|   | Floor finish (TBC BY CLIENT)                                                                                                                              |
|   | 75mm sand cement screed                                                                                                                                   |
|   |                                                                                                                                                           |
|   | 100mm Celotex GA4000 insulation board                                                                                                                     |
|   | Damp proof membrane laid with joints well lapped and folded,<br>should be brought up the surrounding foundation walls to connect<br>with or form the DPC. |
|   | 150mm Ground bearing concrete slab<br>with A393 Mesh - to SE's detail                                                                                     |
| _ | 50mm sand blinding                                                                                                                                        |
| _ | 150mm consolidated well-rammed hardcore.                                                                                                                  |

Concrete strip foundation to structural engineers details Width: 450mm Depoth To be agreed with Building Control