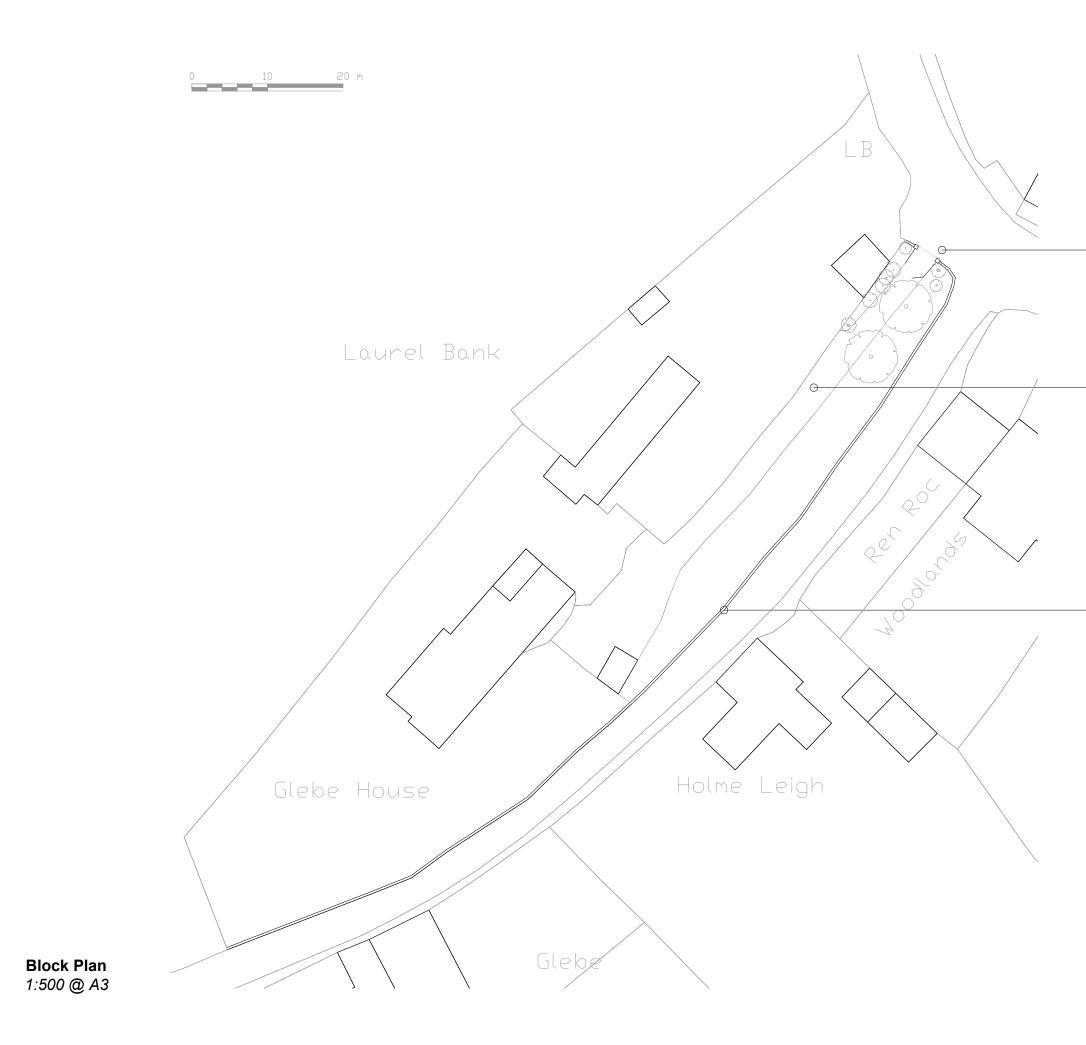

Existing vehicle access from highway retained with like for like repairs to stone gate posts & stone wall

- Existing drive

- Existing stone boundary wall (only like for like repairs proposed)

|     | 30/05/23 | Client review | СМ    | ME      |
|-----|----------|---------------|-------|---------|
| REV | DATE     | DESCRIPTION   | DRAWN | CHECKED |

## Mr J Clark Proposed Gates & Fencing Glebe House Buckland Dinham Block Plan As Existing 2023 / 025 PP 004 1:500 @ A3 /av 2023