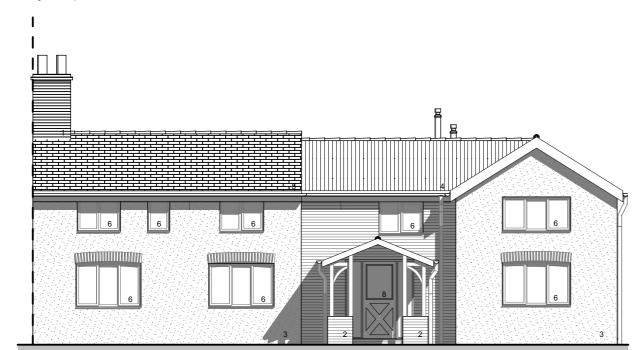

## **Proposed West Elevation**

## Non-Material Amendment

Date: 05-05-2023 Revision: A

Note: Minor changes to west elevation:

- 1. Retain existing bi-fold doors (existing kitchen).
- 2. Propose window in proposed kitchen (same width and head height as bi-fold doors previously

approved).

## Materials:

- 1. Red Facing Brick
- 2. Painted Brick
- 3. Painted Render
- 4. Clay Pantil
- 5. Slate Tile
- 6. uPVC Glazed Window, Painted RAL 6021
- 7. uPVC Glazed Door
- 8. Timber Glazed Door
- 9. Roof Window
- 10. Powder Coated Aluminium Glazed Window
- 11. Powder Coated Aluminium Glazed Door