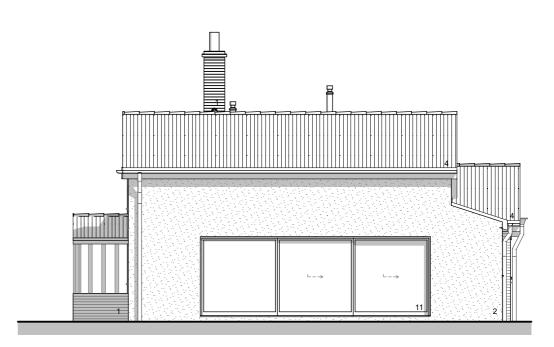

## Materials:

- 1. Red Facing Brick
- 2. Painted Brick
- 3. Painted Render
- 4. Clay Pantil
- 5. Slate Tile
- 6. uPVC Glazed Window, Painted RAL 6021
- 7. uPVC Glazed Door
- 8. Timber Glazed Door
- 9. Roof Window
- 10. Powder Coated Aluminium Glazed Window
- 11. Powder Coated Aluminium Glazed Door

**Proposed North Elevation** 

**Proposed South Elevation** 