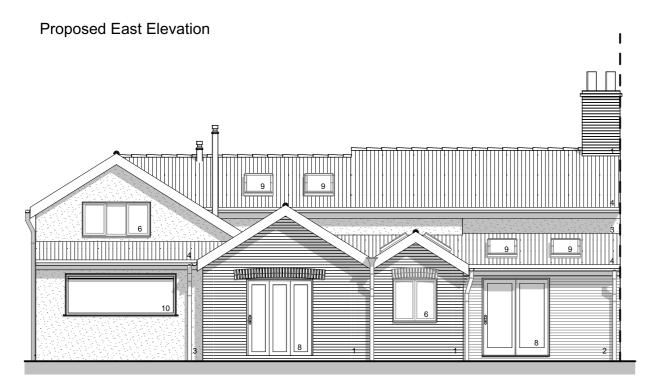

## Materials:

- 1. Red Facing Brick
- 2. Painted Brick
- 3. Painted Render
- 4. Clay Pantil
- 5. Slate Tile
- 6. uPVC Glazed Window, Painted RAL 6021
- 7. uPVC Glazed Door
- 8. Timber Glazed Door
- 9. Roof Window
- 10. Powder Coated Aluminium Glazed Window
- 11. Powder Coated Aluminium Glazed Door

**Proposed North Elevation** 

**Proposed South Elevation** 