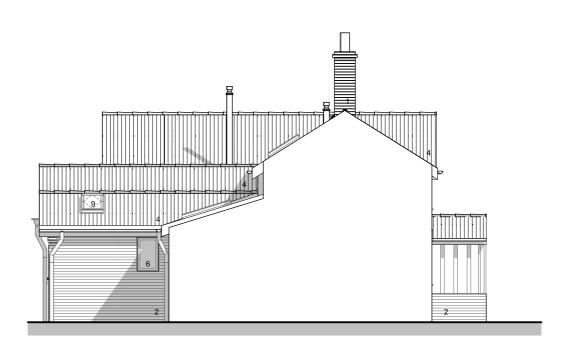

## Materials:

- 1. Red Facing Brick
- 2. Painted Brick
- 3. Painted Render
- 4. Clay Pantil
- 5. Slate Tile
- 6. uPVC Glazed Window, Painted RAL 6021
- 7. uPVC Glazed Door
- 8. Timber Glazed Door
- 9. Roof Window
- 10. Powder Coated Aluminium Glazed Window
- 11. Powder Coated Aluminium Glazed Door

**Proposed North Elevation** 

**Proposed South Elevation** 