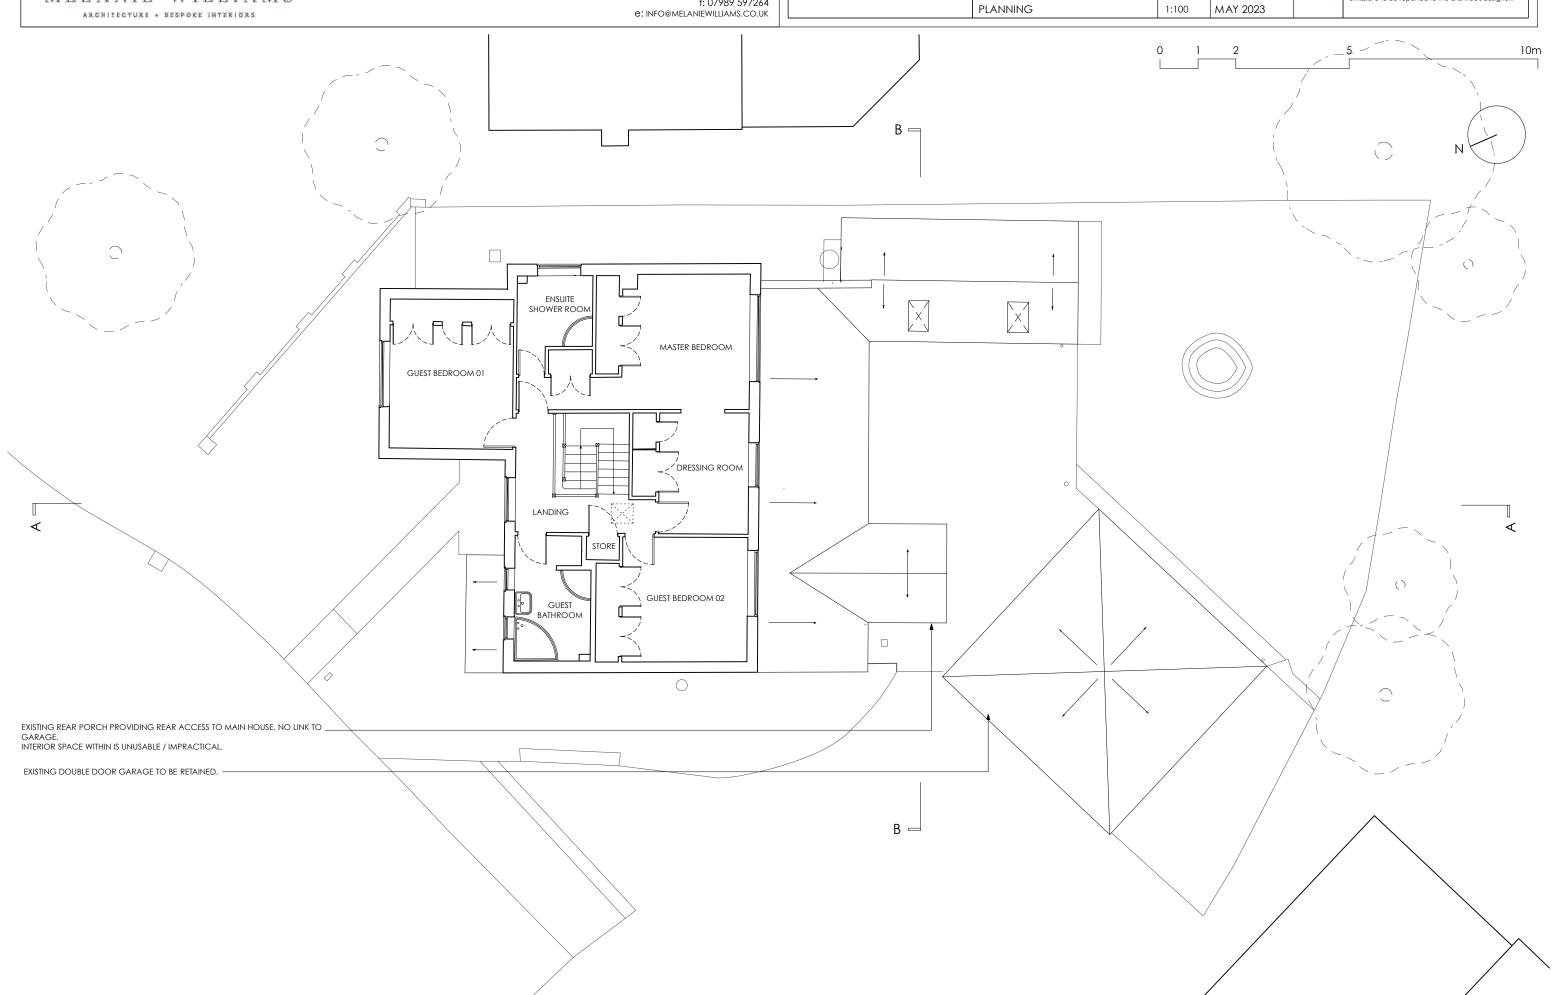

MELANIE WILLIAMS LIMITED

a: THE STUDIO, COURT FARM ARLESCOTE OX17 1DQ

t: 07989 597264

5 THE GRANGE KINGHAM CHIPPING NORTON OX7 6XY

MW\_123 EXISTING FIRST FLOOR PLAN Drawn by MW

Scale at A3 MAY 2023

A101.02

Copyright MW.. No implied licence exists. This drawing should not be used to calculate areas for the purposes of valuation. Do not scale this drawing. All dimensions to be checked on site by the contractor and such dimensions to be their responsibility, All work must comply with relevant British Standards and Building Regulations requirements. Drawing errors and omissions to be reported to the architect/designer.