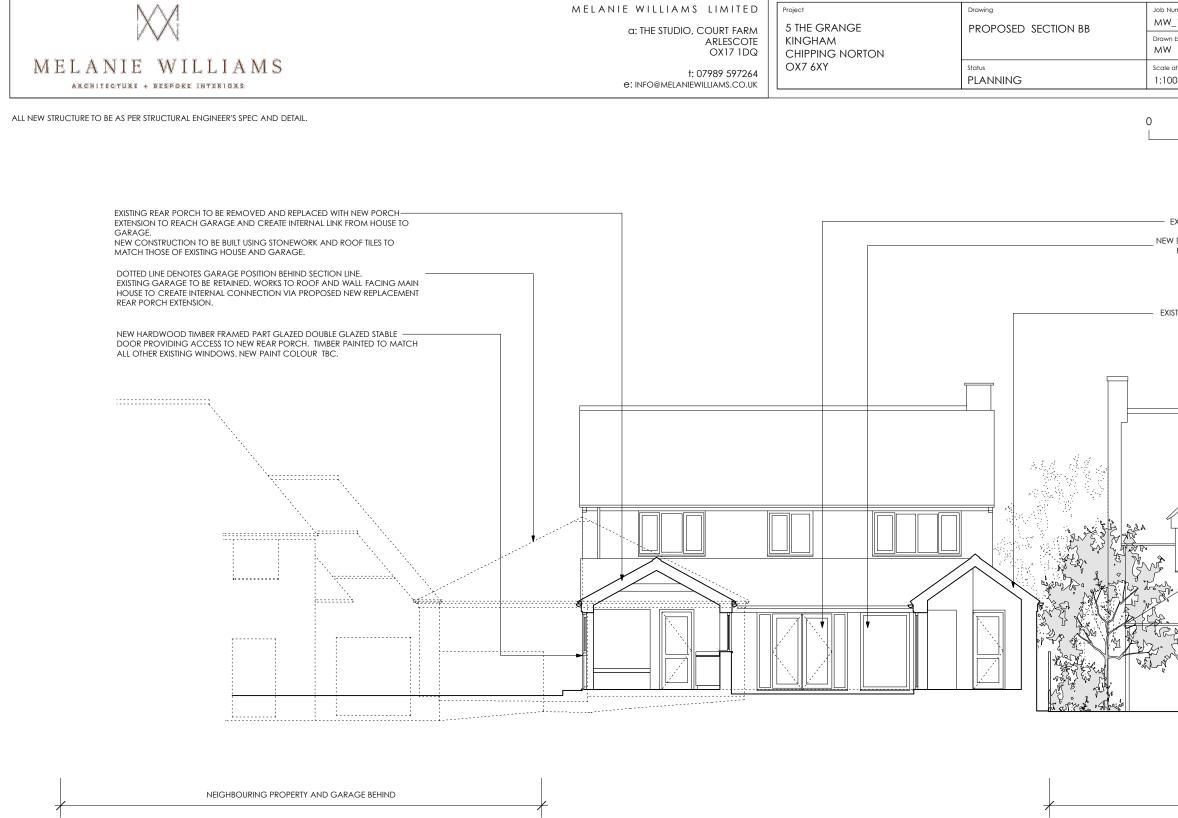

EXTENT OF 5 THE GRANGE, KINGHAM

PROPOSED SECTION BB

| mber<br>123<br>by | Drawing No.<br>A311.02 |            | Copyright MW No implied licence exists. This drawing<br>should not be used to calculate areas for the<br>purposes of valuation. Do not scale this drawing. All<br>dimensions to be checked on site by the contractor<br>and such dimensions to be their responsibility. All work<br>must comply with relevant British Standards and |    |
|-------------------|------------------------|------------|-------------------------------------------------------------------------------------------------------------------------------------------------------------------------------------------------------------------------------------------------------------------------------------------------------------------------------------|----|
| t A3<br>)         | Date<br>MAY 2023       | Checked by | Building Regulations requirements. Drawing errors and<br>omissions to be reported to the architect/designer.                                                                                                                                                                                                                        |    |
| 1                 | 2                      |            | 5 10                                                                                                                                                                                                                                                                                                                                | )m |

EXISTING PATIO DOORS REMOVED AND REINSTALLED IN NEW POSITION

NEW DOUBLE GLAZED FIXED PICTURE WINDOW INSTALLED WITHIN EXISTING REAR WALL. GLAZING FRAMING TO MATCH EXISTING UPVC GLAZING PROFILES.

EXISTING GARDEN ROOM TO BE RETAINED. NO ALTERATIONS TO GARDEN ROOM ARE PROPOSED.

NEIGHBOURING PROPERTY