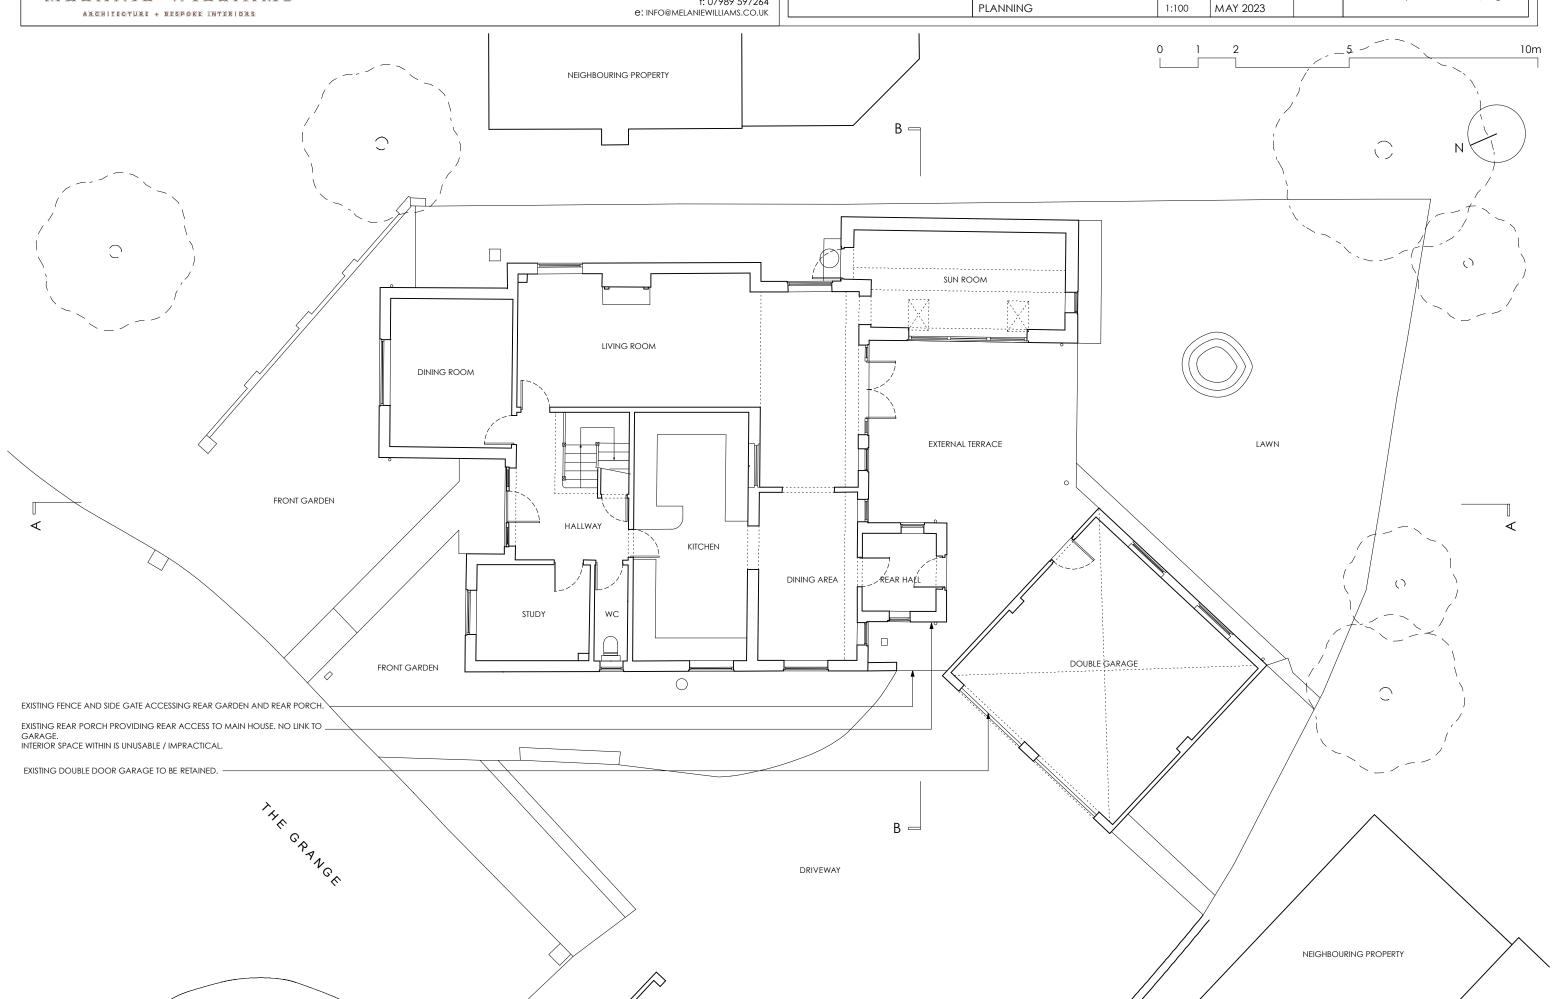

MELANIE WILLIAMS LIMITED

a: THE STUDIO, COURT FARM ARLESCOTE OX17 1DQ

t: 07989 597264 e: INFO@MELANIEWILLIAMS.CO.UK

5 THE GRANGE KINGHAM CHIPPING NORTON OX7 6XY

MW\_123 EXISTING GROUND FLOOR PLAN Drawn by MW

Scale at A3 1:100 MAY 2023

A100.02

Copyright MW.. No implied licence exists. This drawing should not be used to calculate areas for the purposes of valuation. Do not scale this drawing. All dimensions to be checked on site by the contractor and such dimensions to be their responsibility, All work must comply with relevant British Standards and Building Regulations requirements. Drawing errors and omissions to be reported to the architect/designer.