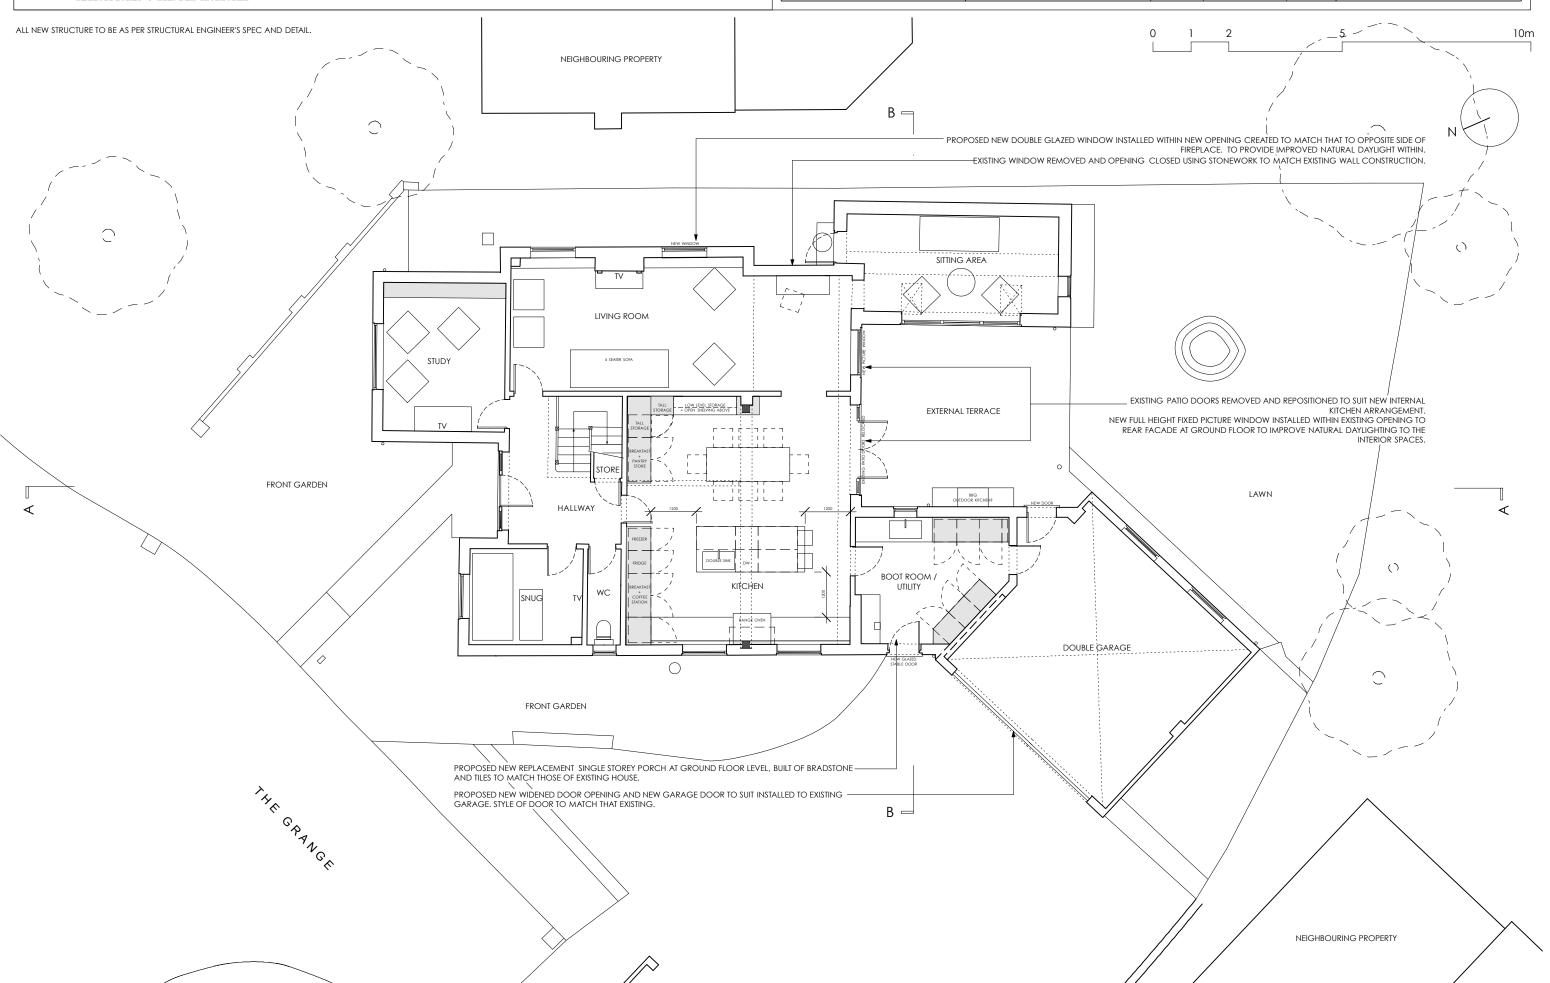

MELANIE WILLIAMS LIMITED

a: THE STUDIO, COURT FARM ARLESCOTE OX17 1DQ

t: 07989 597264 e: INFO@MELANIEWILLIAMS.CO.UK Project

5 THE GRANGE
KINGHAM
CHIPPING NORTON
OX7 6XY

Drawing

PROPOSED GROUND FLOOR PLAN

PROPOSED GROUND FLOOR PLAN

Drawing No.

A 110.02

A 110.02

Check
PLANNING

Status
PLANNING

1:100

MAY 2023

Copyright MW.. No implied licence exists. This drawing should not be used to calculate areas for the purposes of valuation. Do not scale this drawing. All dimensions to be checked on site by the contractor and such dimensions to be their responsibility. All work must comply with relevant British Standards and Building Regulations requirements. Drawing errors and omissions to be reported to the architect/designer.