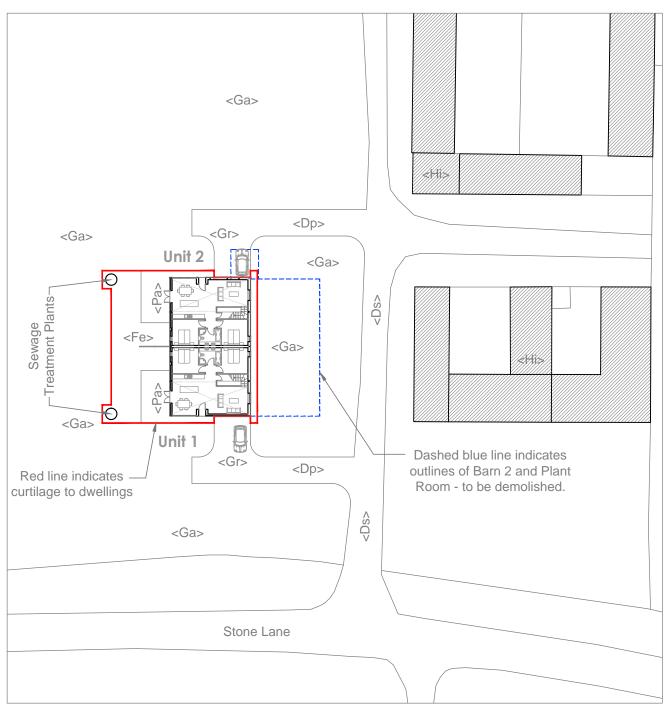

**LEGEND** (Proposed Site Plan)

<Ds> Shared Private Driveway

<Dp> Private Driveway

<Gr>> Graveled Parking/ Turning Area</ri>

<Pa> Patio/ Paving Area

<Ga> Grass

<Fc> Fence - Closed Boarded

<Hi> Historic Brick Barns

## Modern Barns, High Walks Farm, Haddington Proposed Conversion to 2 x Dwellings

## Proposed Site Plan

Do not scale off this drawing - All dimensions and setting out to be verified on site. If in doubt contact the originator for clarifcation. The contents of this drawing are covered by copyright and remain the property of Guy Forman Architect. The drawing is issued on the condition that it is not copied, reproduced, retained or disclosed to any unauthorised person, either wholly or in part without the consent in writing of Guy Forman Architect.