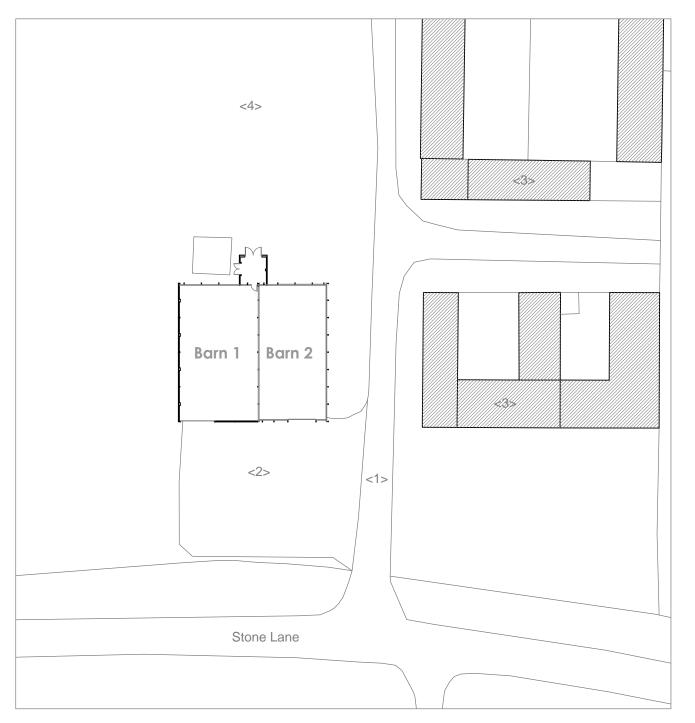

## Proposed Conversion to 2 x Dwellings

Modern Barns, High Walks Farm, Haddington

## **Existing Site Plan**

Do not scale off this drawing - All dimensions and setting out to be verified on site. If in doubt contact the originator for clarifcation. The contents of this drawing are covered by copyright and remain the property of Guy Forman Architect. The drawing is issued on the condition that it is not copied, reproduced, retained or disclosed to any unauthorised person, either wholly or in part without the consent in writing of Guy Forman Architect.

**LEGEND** (Existing Site Plan)

<1> Vehicular Access to Public Highway <2> Concrete Parking/ Turning Area <3> Historic Brick Barns <4> Grass Paddock

| Rev             | Description |          | Date   | B    | /        | Chk |
|-----------------|-------------|----------|--------|------|----------|-----|
| For Information |             |          |        |      |          |     |
| Scale:          |             | Date:    | Drawn: |      | Checked: |     |
| 1:500 @ A3      |             | 19/05/23 | GF     | :    | GF       |     |
| Drawing No.:    |             |          |        | Rev: |          |     |
| 506-PLN-E-01    |             |          |        |      | -        |     |