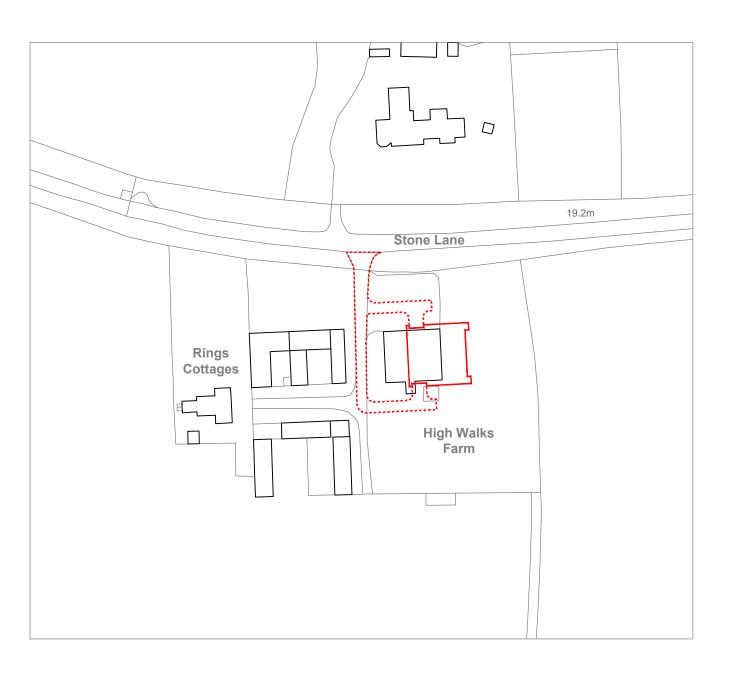

## **LEGEND**

Curtilage to Barn Conversions

- - - Access Road

## Modern Barns, High Walks Farm, Haddington Proposed Conversion to 2 x Dwellings

## Site Location Plan

Do not scale off this drawing - All dimensions and setting out to be verified on site. If in doubt contact the originator for clarifcation. The contents of this drawing are covered by copyright and remain the property of Guy Forman Architect. The drawing is issued on the condition that it is not copied, reproduced, retained or disclosed to any unauthorised person, either wholly or in part without the consent in writing of Guy Forman Architect.