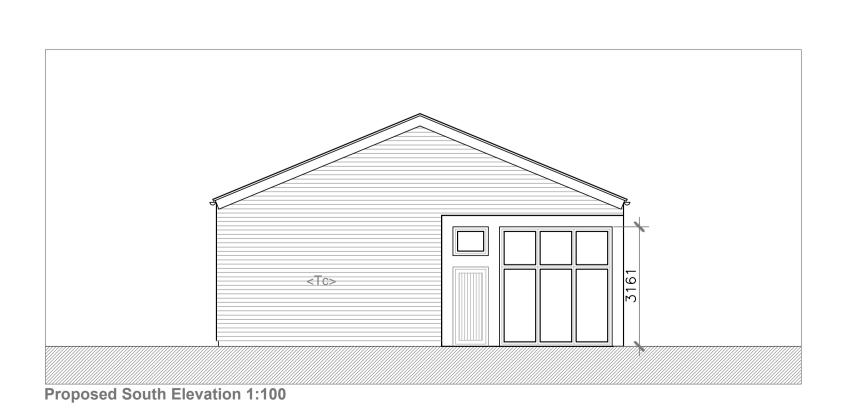

**LEGEND** (Materials)

<Fc> Fibre Cement Corrugated Sheeting <Tc> Timber Cladding - Horizontal

Date By Chk Rev Description

Do not scale off this drawing - All dimensions and setting out to be verified on site. If in doubt

Proposed Plans & Elevations

Drawn: Checked: GF 1:100 @ A1 19/05/23 506-SPE-P-01