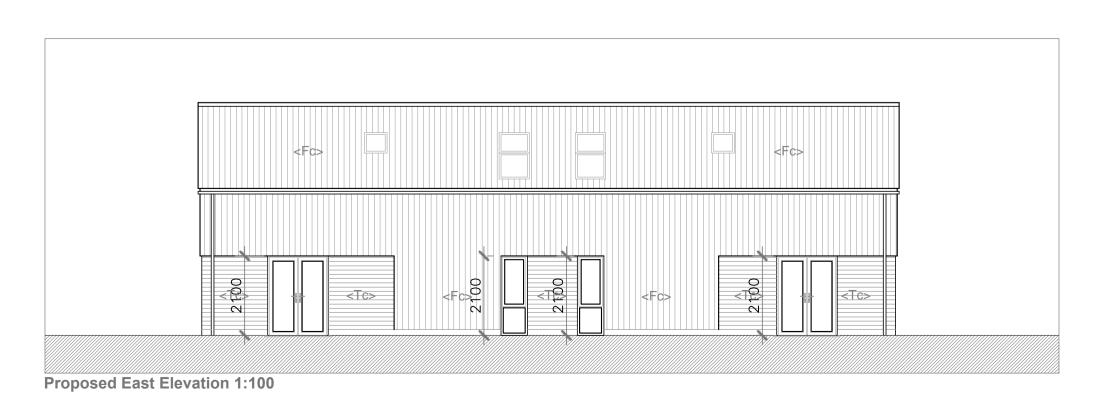

**LEGEND** (Materials)

<Fc> Fibre Cement Corrugated Sheeting <Tc> Timber Cladding - Horizontal

Date By Chk Rev Description

Do not scale off this drawing - All dimensions and setting out to be verified on site. If in doubt

For Information

Modern Barns, High Walks Farm, Haddington Proposed Conversion to 2 x Dwellings

guyforman ARCHITECT & PLANNERS

> The Old Mill - Chapel Hill - Lincolnshire - LN4 4QB guy@guyformanarchitects.com Office: 01526 268181

Proposed Plans & Elevations

Drawn: Checked: GF 1:100 @ A1 19/05/23 506-SPE-P-01