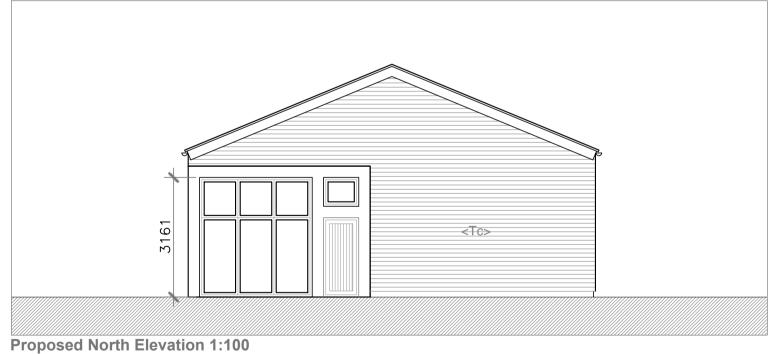

**LEGEND** (Materials)

<Fc> Fibre Cement Corrugated Sheeting <Tc> Timber Cladding - Horizontal

Date By Chk Rev Description

Do not scale off this drawing - All dimensions and setting out to be verified on site. If in doubt

Proposed Plans & Elevations

Drawn: Checked: GF 1:100 @ A1 19/05/23 506-SPE-P-01