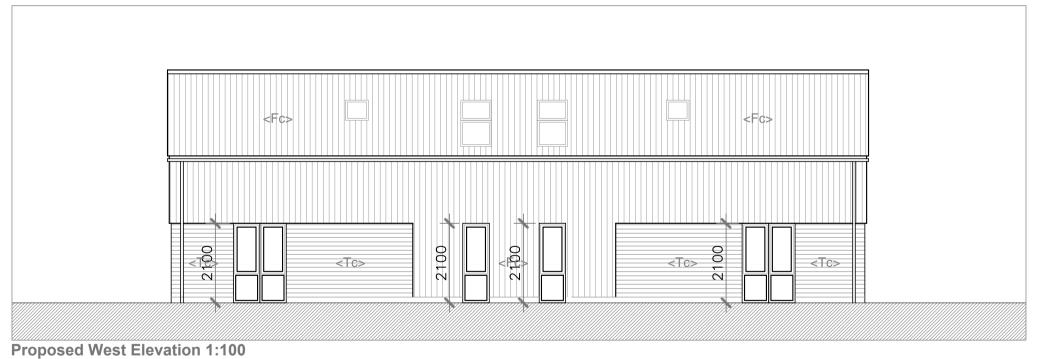

**LEGEND** (Materials)

<Fc> Fibre Cement Corrugated Sheeting <Tc> Timber Cladding - Horizontal

Date By Chk Rev Description

Do not scale off this drawing - All dimensions and setting out to be verified on site. If in doubt

For Information

Modern Barns, High Walks Farm, Haddington Proposed Conversion to 2 x Dwellings

guyforman ARCHITECT & PLANNERS

> The Old Mill - Chapel Hill - Lincolnshire - LN4 4QB guy@guyformanarchitects.com Office: 01526 268181

Proposed Plans & Elevations

Drawn: Checked: GF 1:100 @ A1 19/05/23 506-SPE-P-01