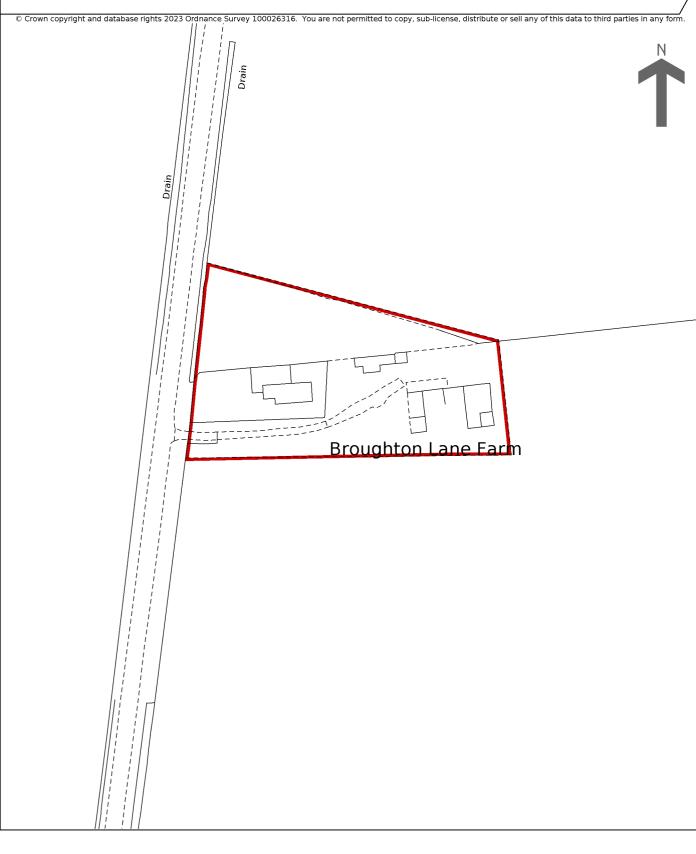

This official copy was delivered electronically and when printed will not be to scale. You can obtain a paper official copy by ordering one from HM Land Registry.

This official copy is issued on 06 January 2023 shows the state of this title plan on 06 January 2023 at 15:05:41. It is admissible in evidence to the same extent as the original (s.67 Land Registration Act 2002). This title plan shows the general position, not the exact line, of the boundaries. It may be subject to distortions in scale. Measurements scaled from this plan may not match measurements between the same points on the ground.

## Title number **LL415019** Ordnance Survey map reference **SK9561NW** Scale **1:1250 enlarged from 1:2500** Administrative area **LincoInshire : North Kesteven**

This official copy is incomplete without the preceding notes page.