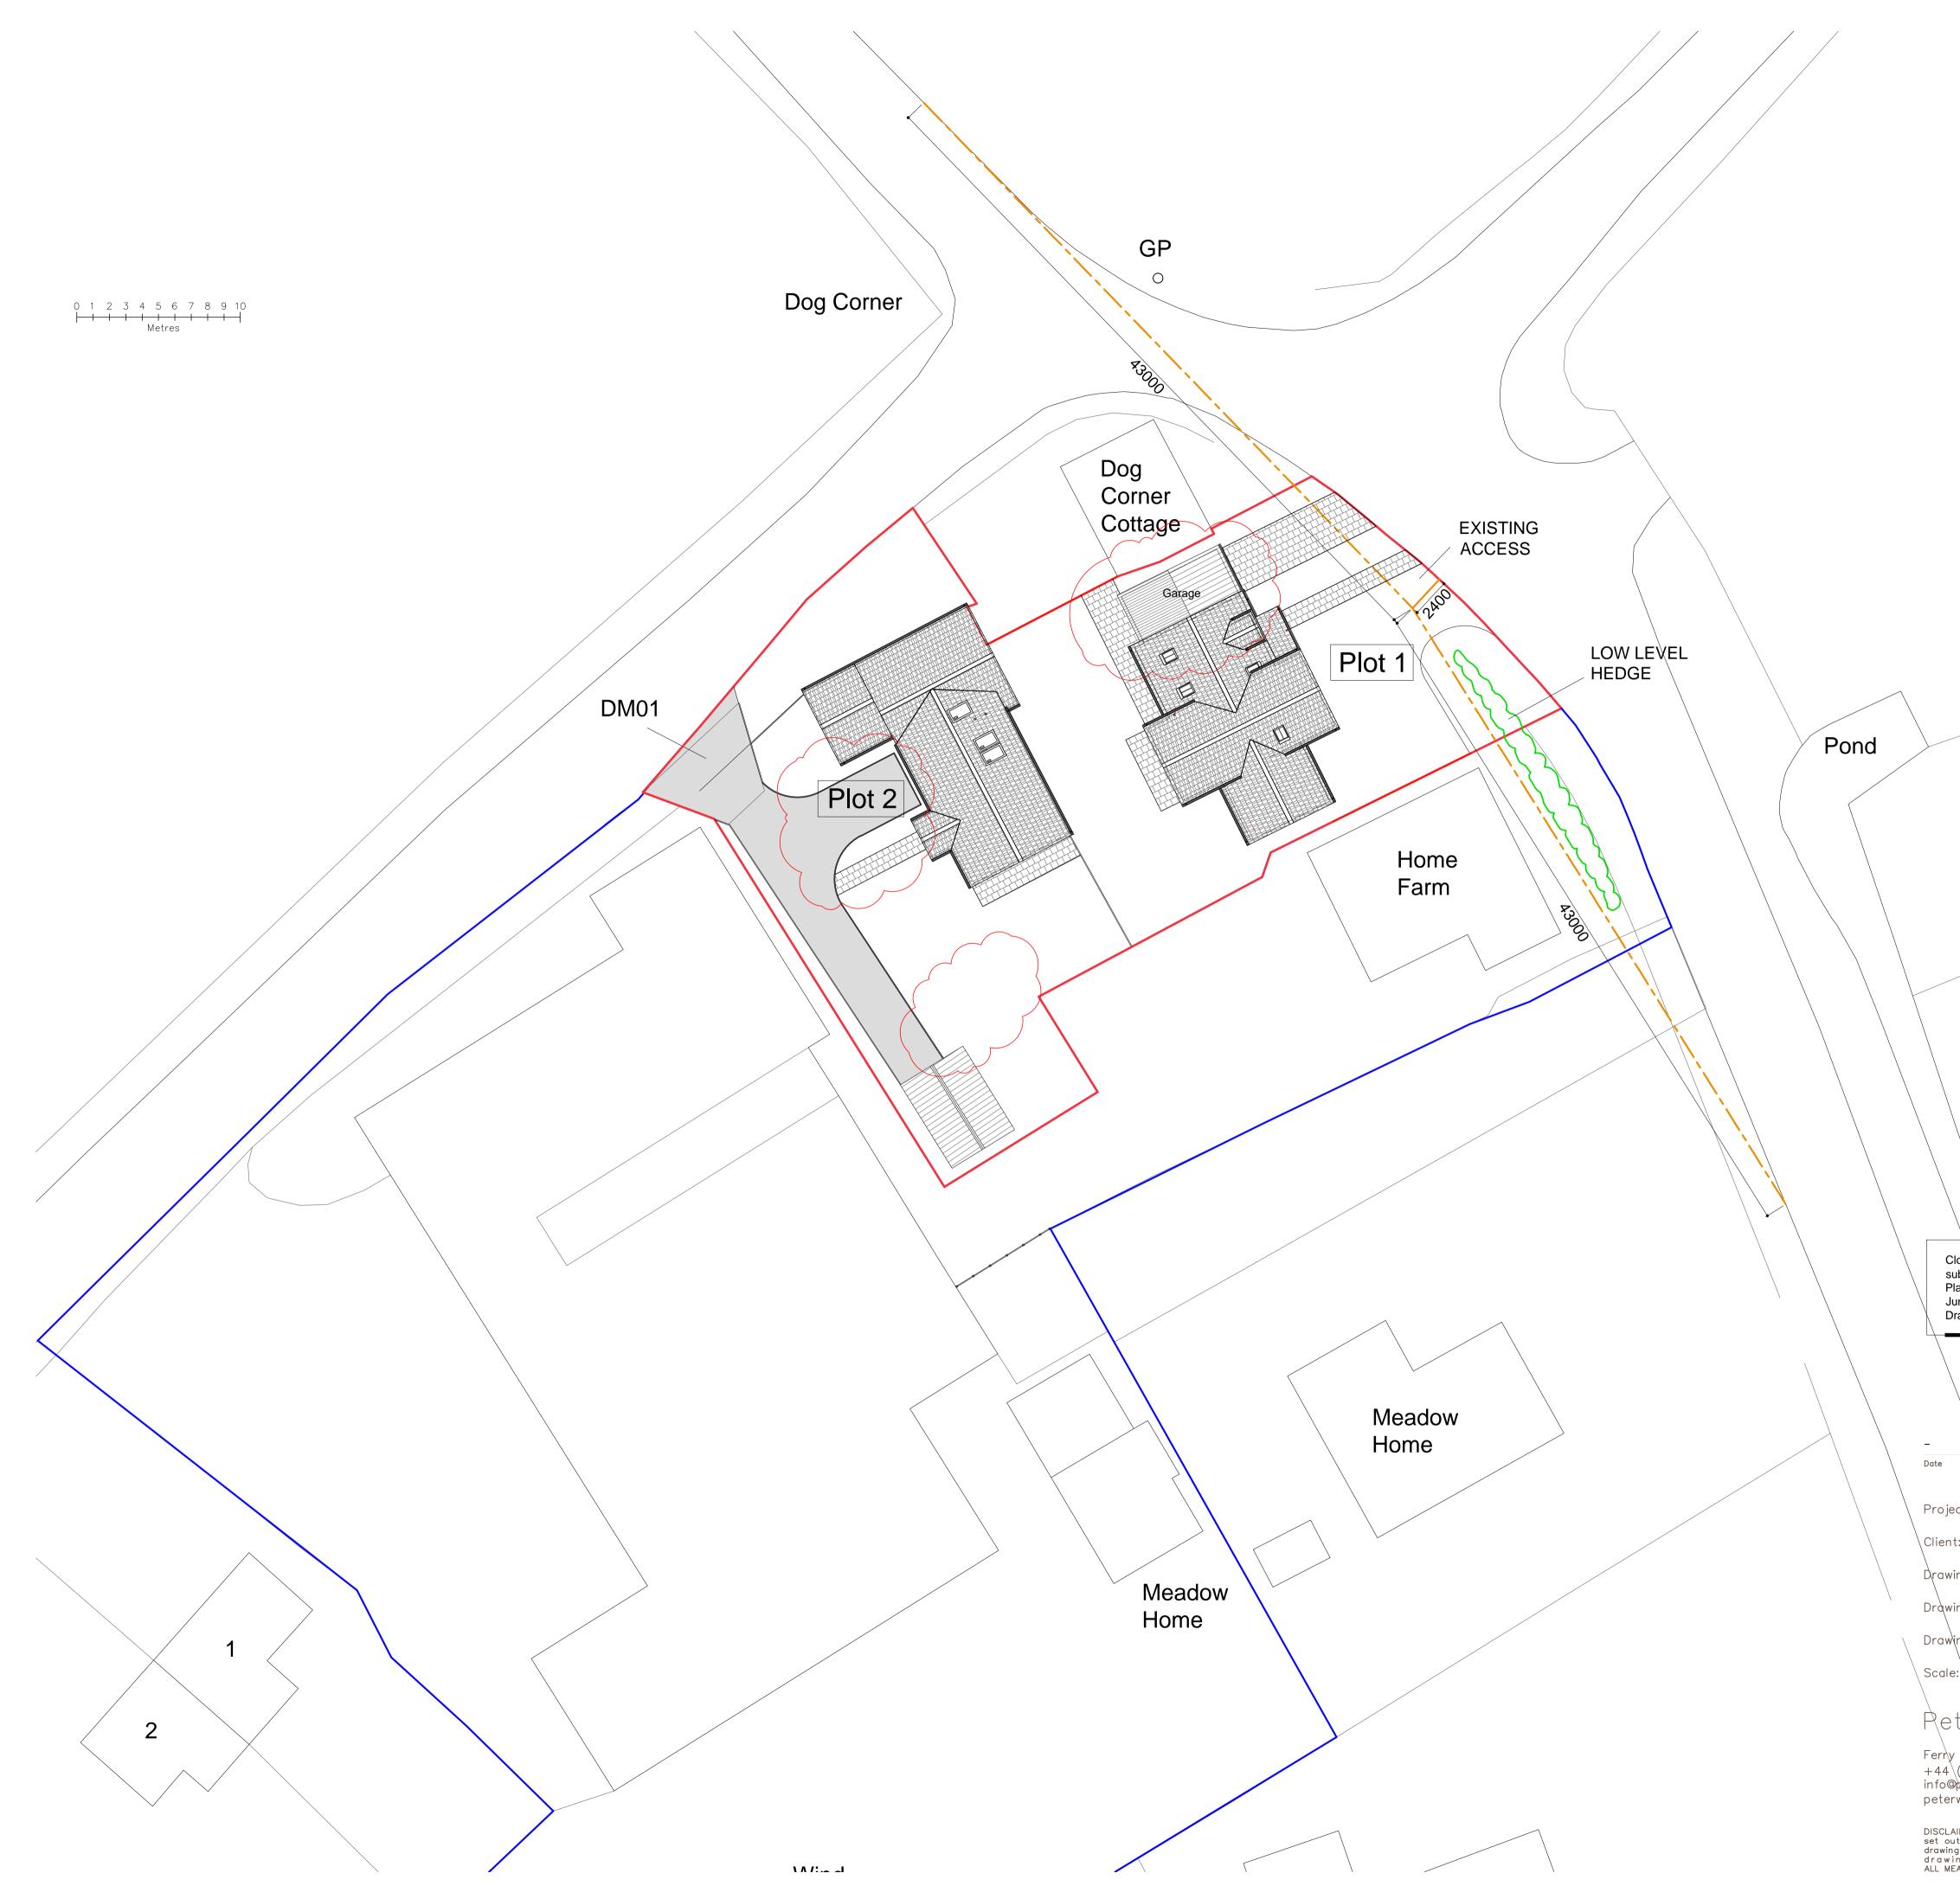

## **GENERAL NOTES**

-----

Clouded notes are variations to the proposal submitted by Hollins Architects, Surveyors & Planning Consultants for Nortan Properties. June 2021 Drawing number 20164 8A

| -        | -        | -                            |              |         | -      | -        |
|----------|----------|------------------------------|--------------|---------|--------|----------|
| Date     | Revision | Description                  |              |         | Drawn  | Chec     |
| Project: |          | Redevelopment of Home Fo     | ırm Works, B | edfield | P13 71 | <u> </u> |
| Client:  |          | Chapter Build Group          |              |         |        |          |
| Drawing  | Title:   | Corner plots - Site proposed |              |         |        |          |
| Drawing  | Number:  |                              |              |         |        |          |
| Drawing  | Status:  | <br>Planning                 | Drawn By:    | jra     |        |          |
| Scale:   |          | 1:200 (at A1)                | Date:        | 02/05   | 5/202  | 3        |
| Rete     | r We     | lls Architects               |              |         |        |          |