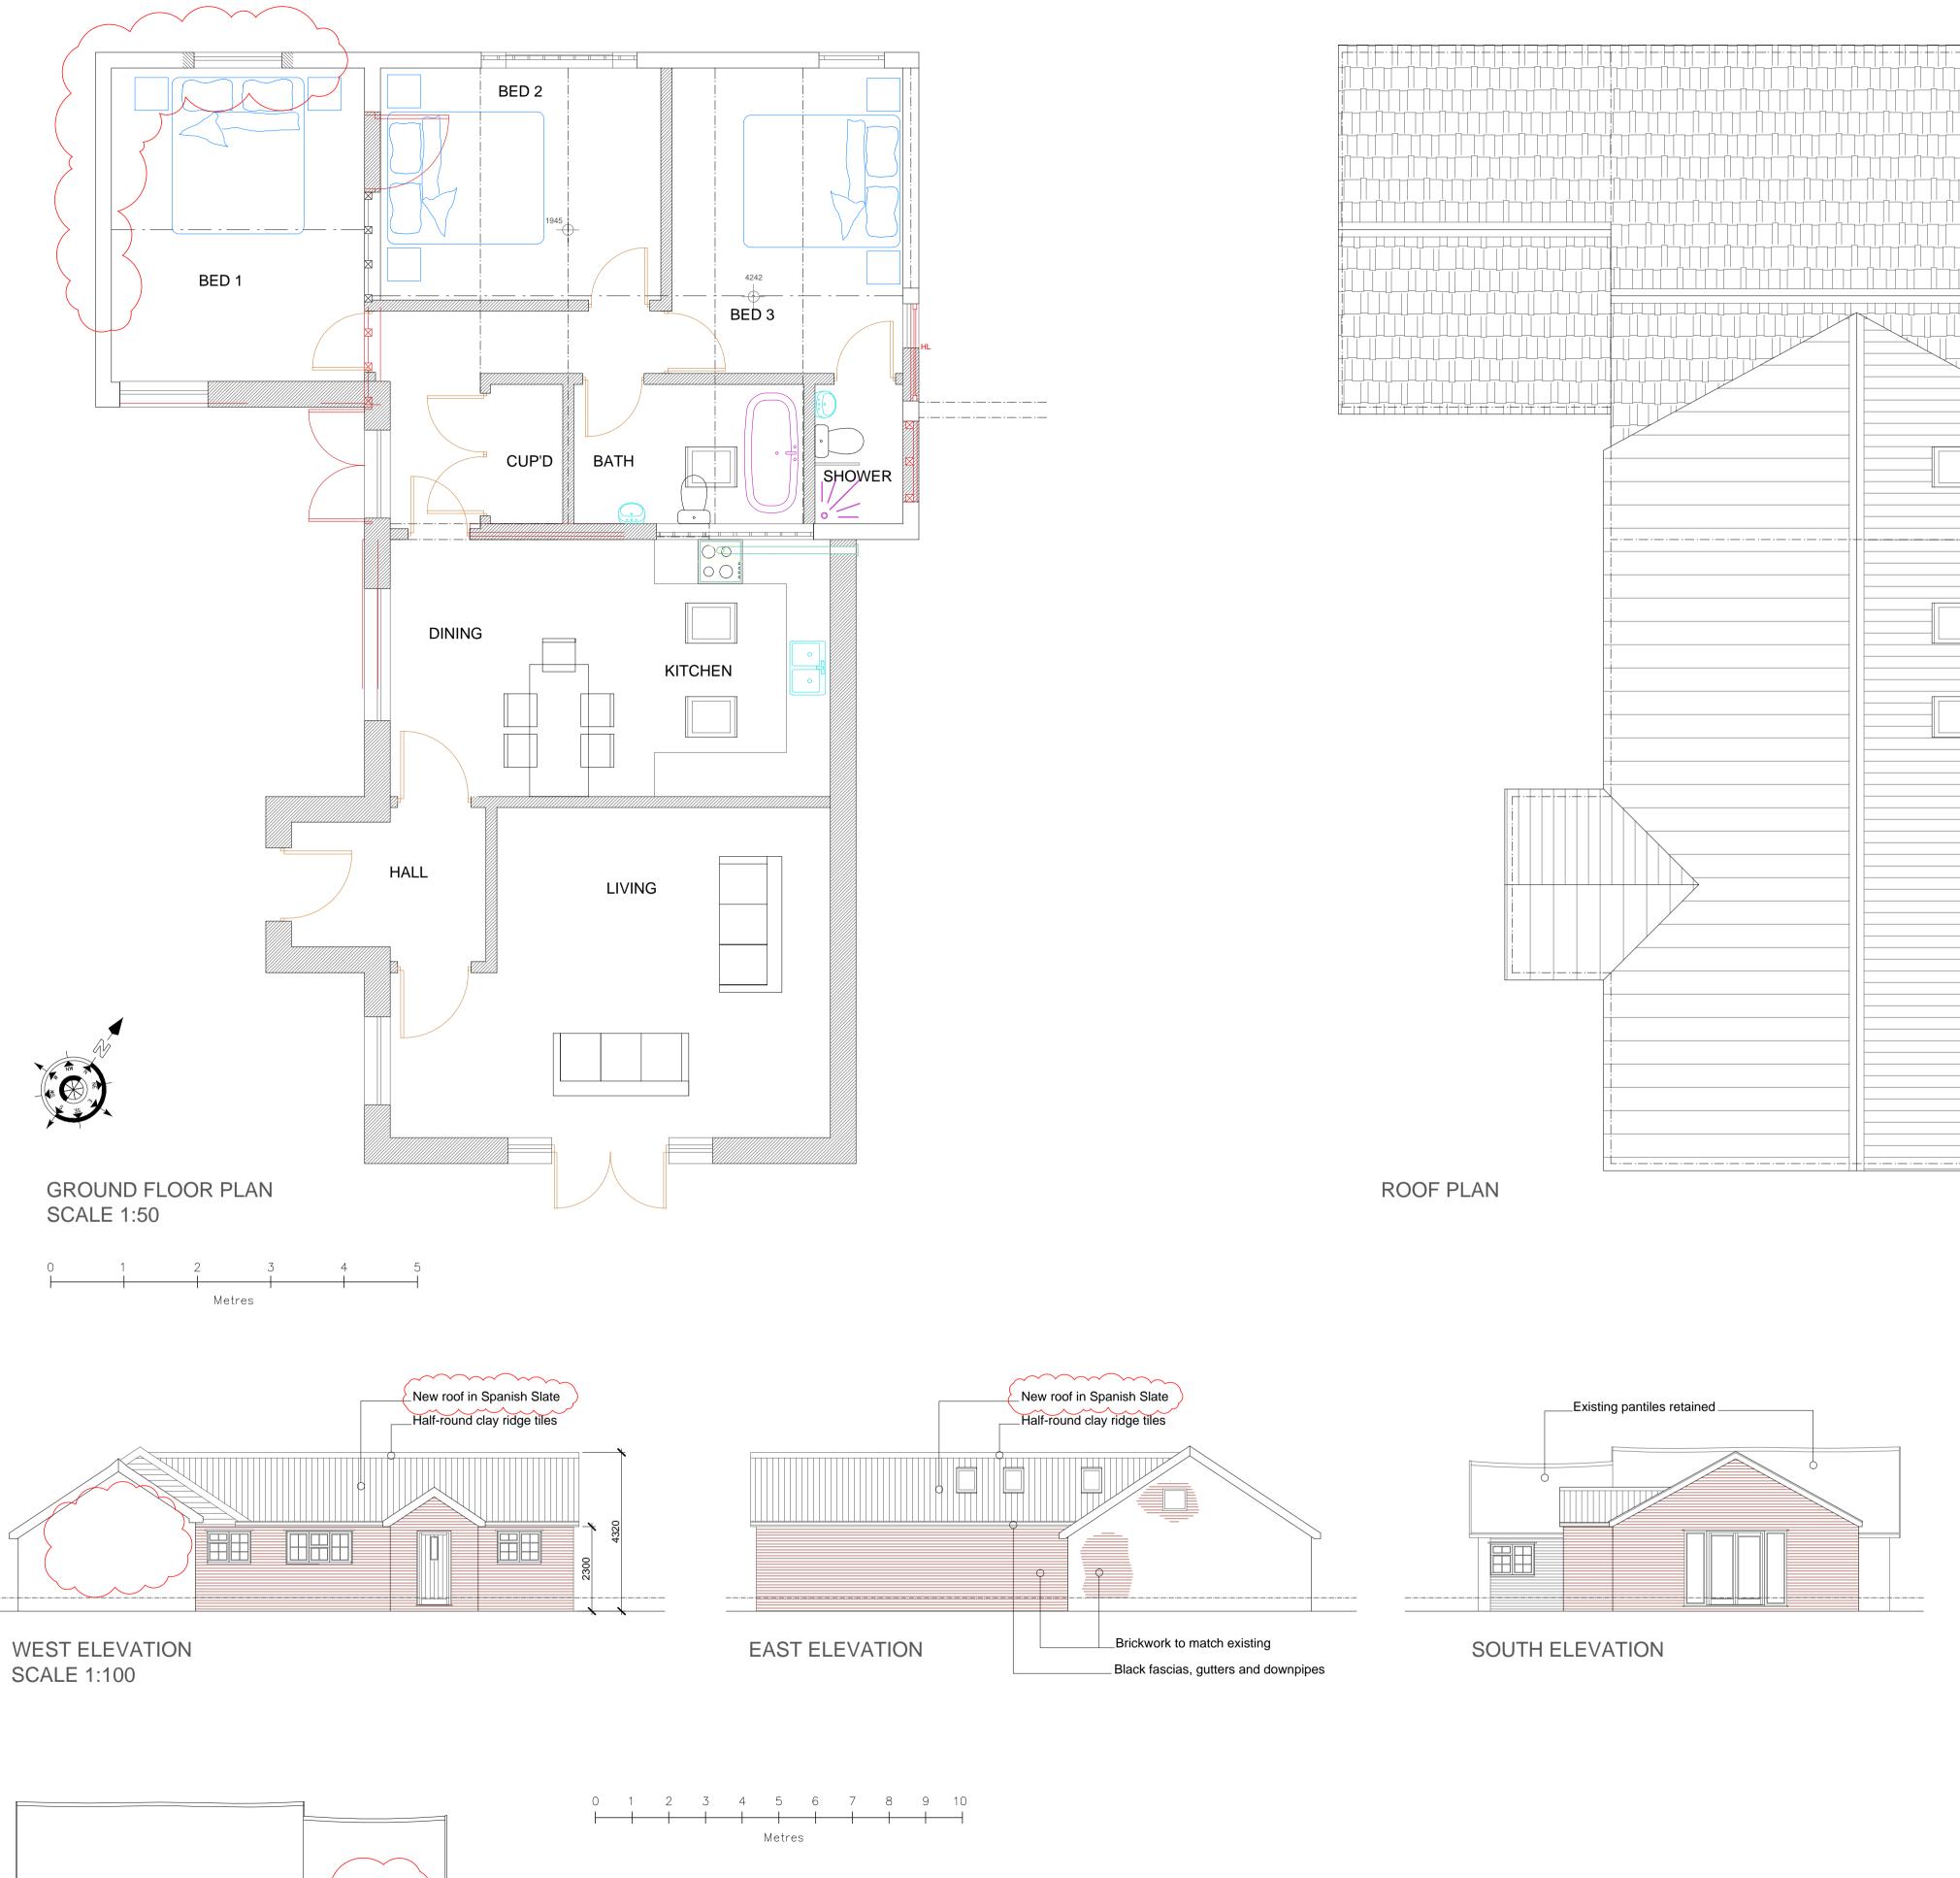

NORTH ELEVATION

Clouded notes are variations to the proposal submitted by Hollins Architects, Surveyors & Planning Consultants for Nortan Properties. June 2021 Drawing number 20164 3

| 06.06.23 | Α        | New roof to Spanish Slate |             |          | jra    | PW   |
|----------|----------|---------------------------|-------------|----------|--------|------|
| Date     | Revision | Description               |             |          | Drawn  | Chec |
| Project: |          | Redevelopment of Home F   | arm Works,  | Bedfield | IP13 7 | EE   |
| Client:  |          | Chapter Build Group       |             |          |        |      |
| Drawing  | Title:   | Corner plot 2 — Plans d   | and elevati | ons      |        |      |
| Drawing  | Number:  | PW1241-PL63               |             |          |        |      |
| Drawing  | Status:  | Planning                  | Drawn By:   | jra      |        |      |
| Scale:   |          | 1:50 (at A1)              | Date:       | 02/0     | )5/202 | 3    |
|          |          |                           |             |          |        |      |