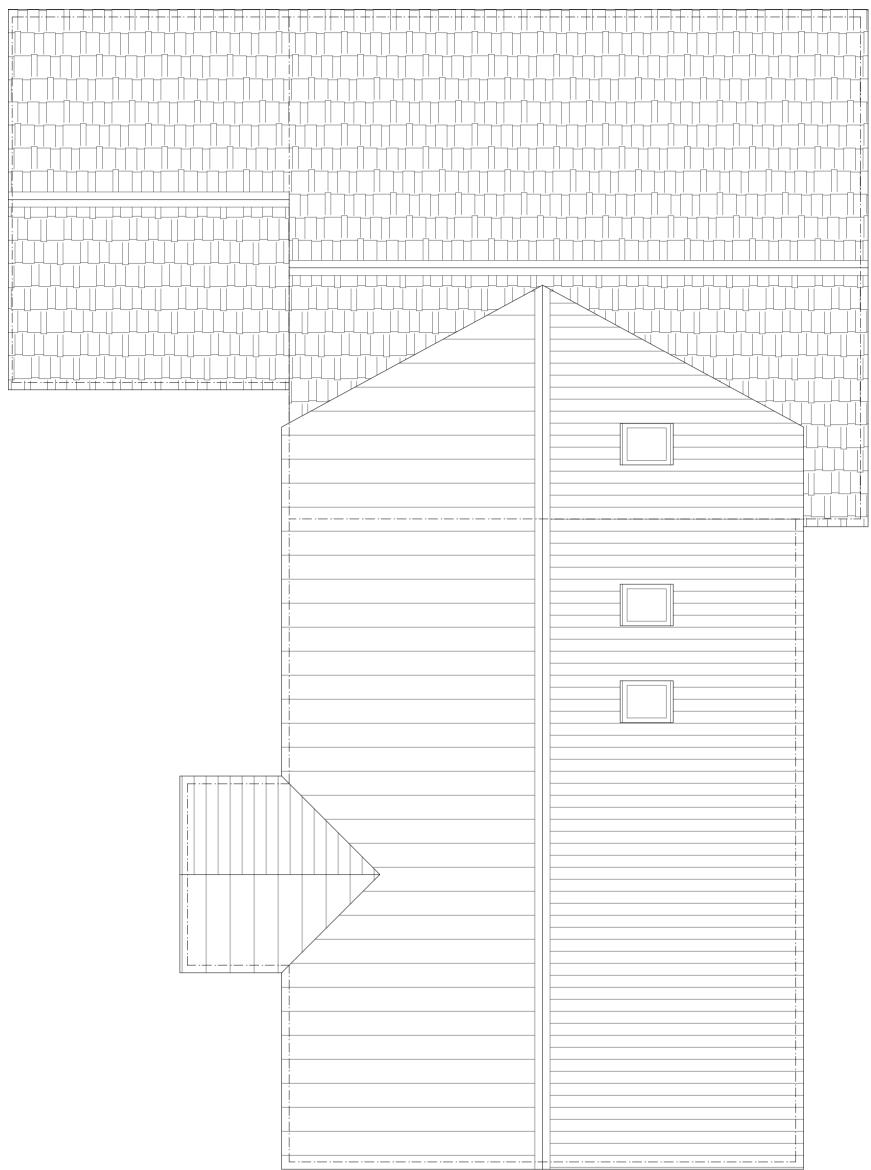

NORTH ELEVATION

Clouded notes are variations to the proposal submitted by Hollins Architects, Surveyors & Planning Consultants for Nortan Properties. June 2021 Drawing number 20164 3

| 06.06.23 | Α        | New roof to Spanish Slate |             |          | jra    | PW   |
|----------|----------|---------------------------|-------------|----------|--------|------|
| Date     | Revision | Description               |             |          | Drawn  | Chec |
| Project: |          | Redevelopment of Home F   | arm Works,  | Bedfield | IP13 7 | EE   |
| Client:  |          | Chapter Build Group       |             |          |        |      |
| Drawing  | Title:   | Corner plot 2 — Plans d   | and elevati | ons      |        |      |
| Drawing  | Number:  | PW1241-PL63               |             |          |        |      |
| Drawing  | Status:  | Planning                  | Drawn By:   | jra      |        |      |
| Scale:   |          | 1:50 (at A1)              | Date:       | 02/0     | )5/202 | 3    |
|          |          |                           |             |          |        |      |