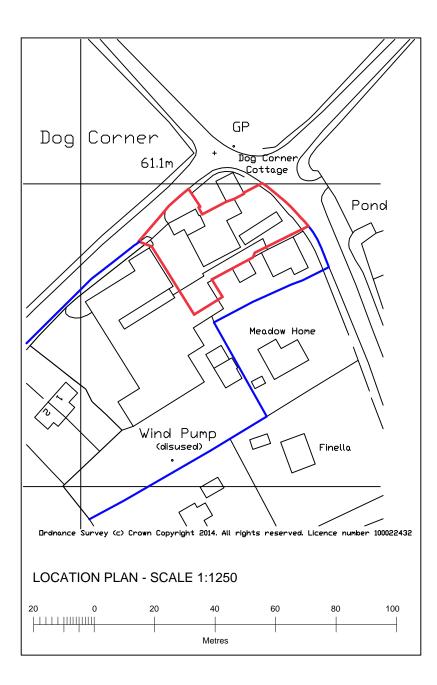

Based on Hollins Architects, Surveyors & Planning Consultants for Nortan Properties. June 2021
Drawing number 20164 1A

| -        |          | -                                                   |           |       |       | _   |
|----------|----------|-----------------------------------------------------|-----------|-------|-------|-----|
| Date     | Revision | Description                                         |           |       | Drawn | Che |
|          |          |                                                     |           |       |       |     |
| Project: |          | Redevelopment of Home Farm Works, Bedfield IP13 7EE |           |       |       |     |
| Client:  |          | Chapter Build Group                                 |           |       |       |     |
| Drawing  | Title:   | Corner plots — Site existing                        |           |       |       |     |
| Drawing  | Number:  | PW1241-PL60                                         |           |       |       |     |
| Drawing  | Status:  | Planning                                            | Drawn By: | jra   |       |     |
| Scale:   |          | 1:1250 (at A3)                                      | Date:     | 02/05 | 5/202 | 3   |