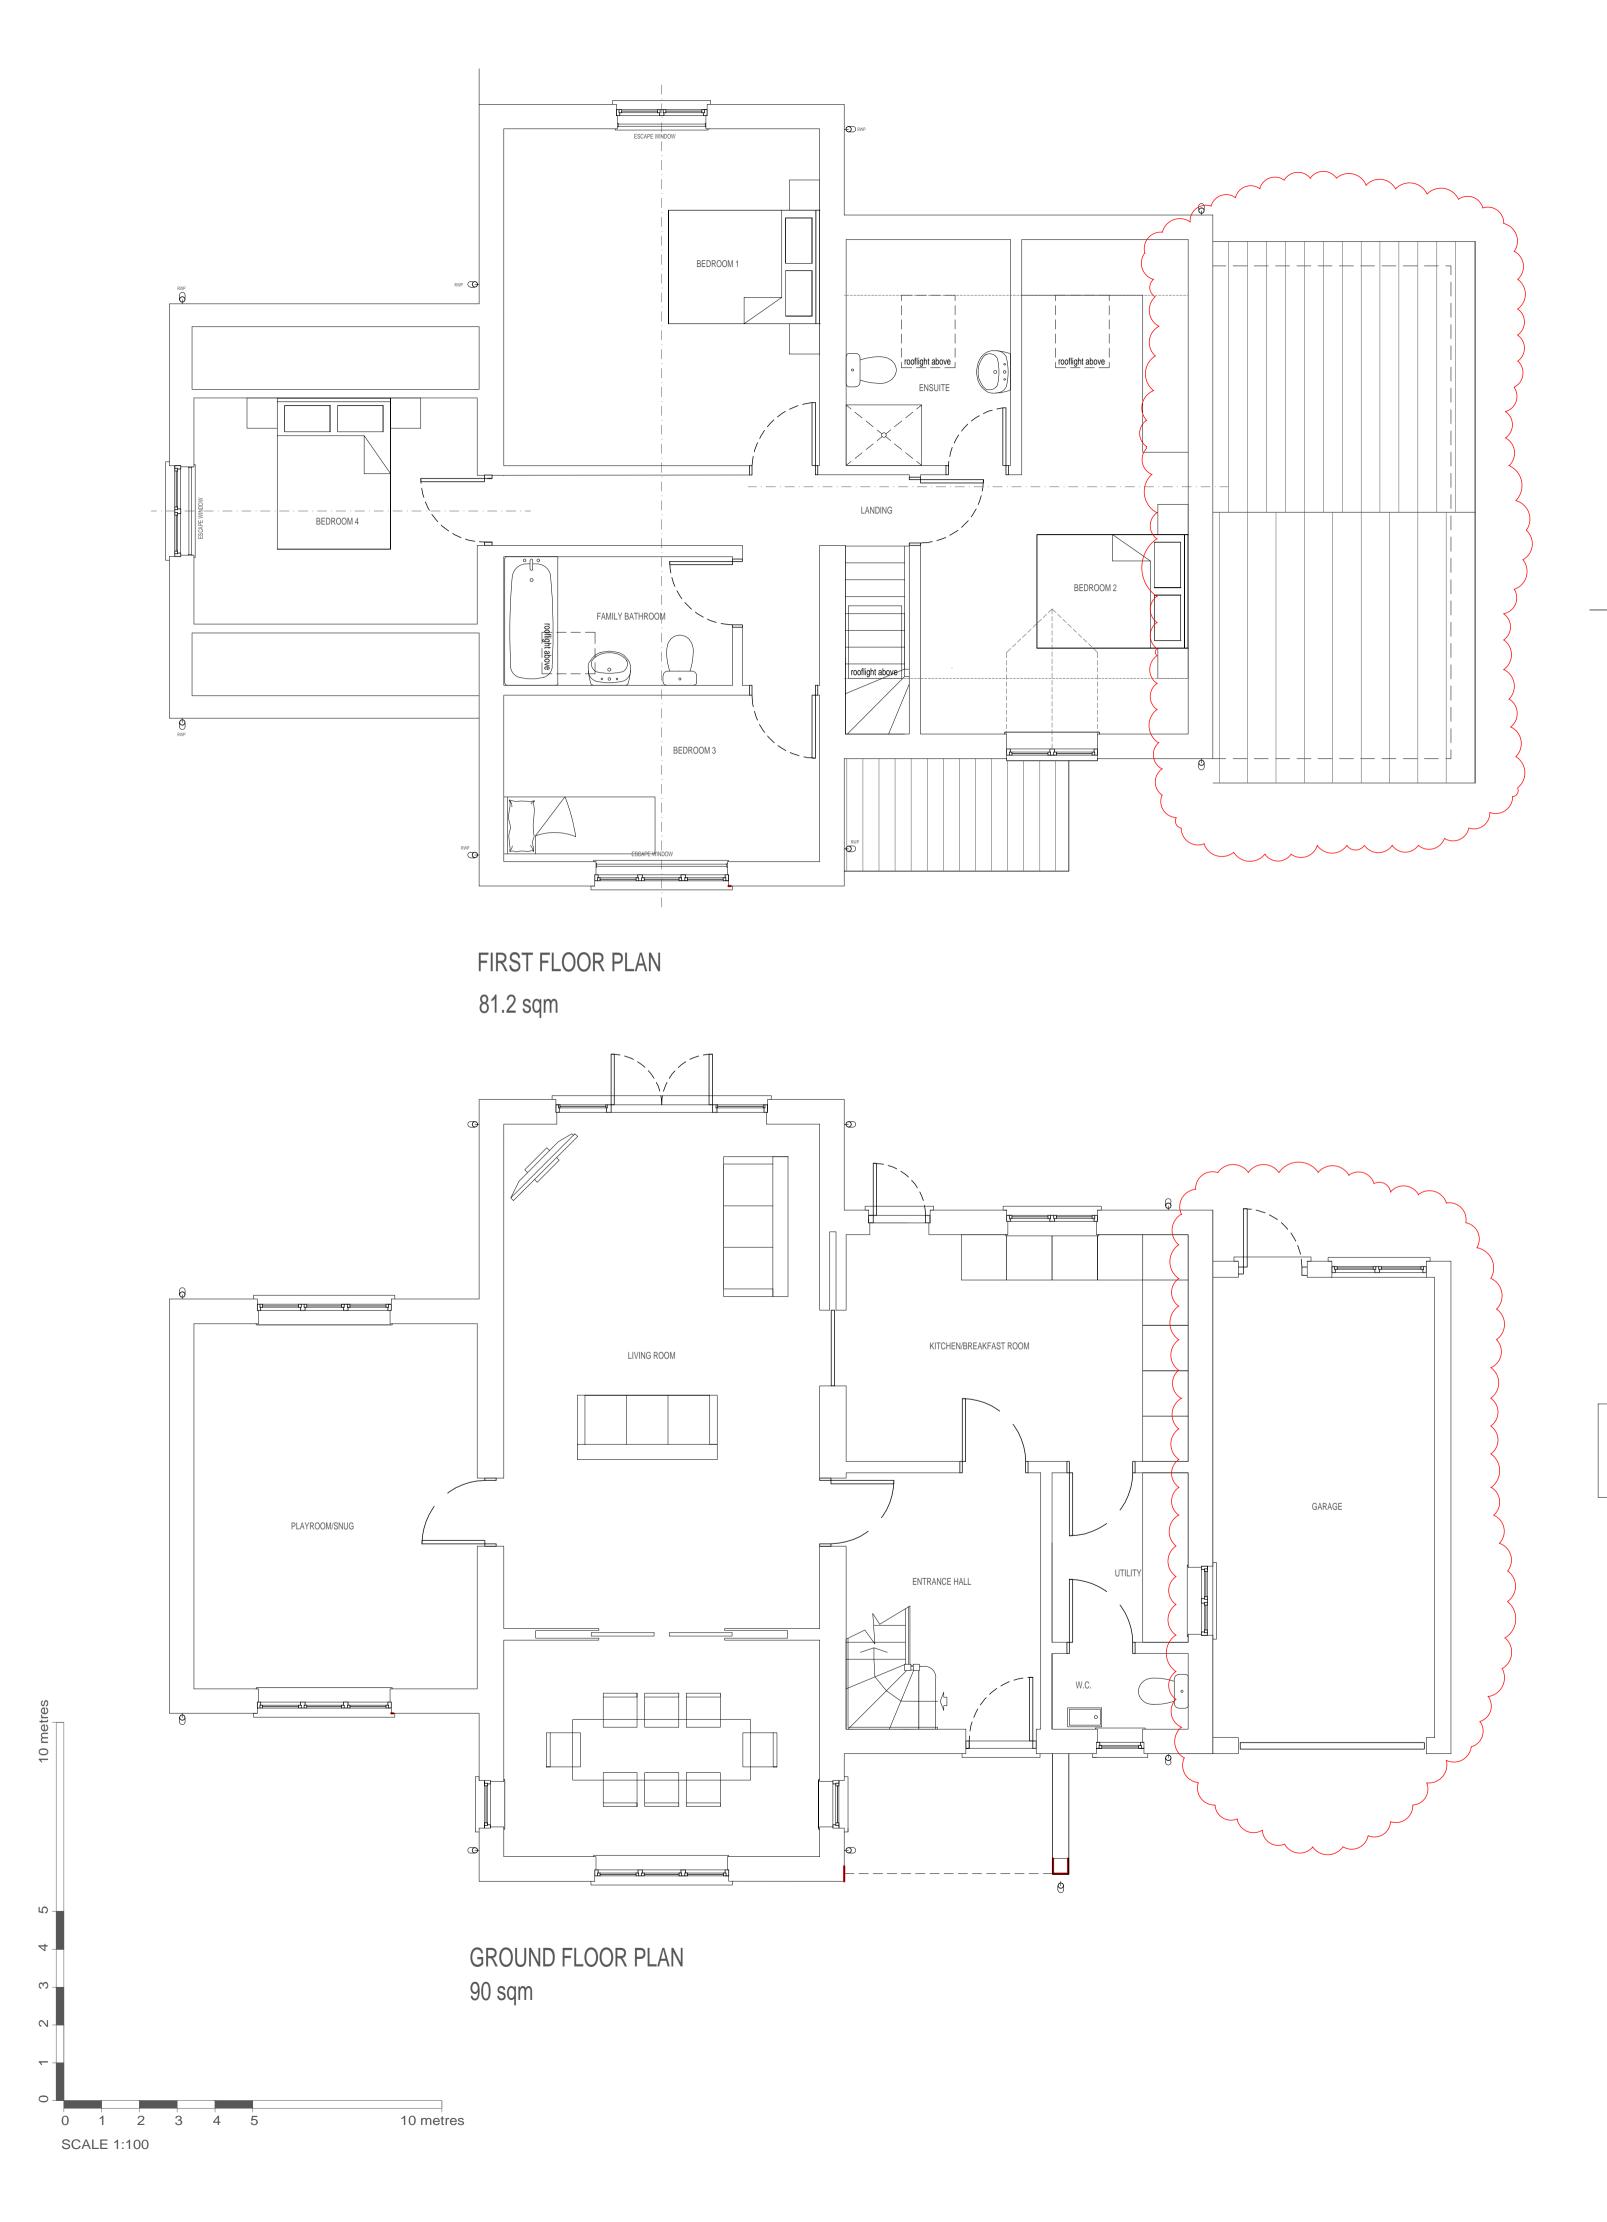

NORTH WEST ELEVATION

Clouded notes are variations to the proposal submitted by Peter Wells Architects for Chapter Build Group March 2022 Drawing number PW 1241-PL02

SOUTH EAST ELEVATION

| _        | -                        |                                                                                                                               |                                                                                                                                                            | -                                                                                                                                                    | -                                                                                                                                                              |
|----------|--------------------------|-------------------------------------------------------------------------------------------------------------------------------|------------------------------------------------------------------------------------------------------------------------------------------------------------|------------------------------------------------------------------------------------------------------------------------------------------------------|----------------------------------------------------------------------------------------------------------------------------------------------------------------|
| Revision | Description              |                                                                                                                               |                                                                                                                                                            | Drawn                                                                                                                                                | Checked                                                                                                                                                        |
|          |                          |                                                                                                                               |                                                                                                                                                            |                                                                                                                                                      |                                                                                                                                                                |
|          | Redevelopment of Home Fa | rm Works,                                                                                                                     | Bedfield                                                                                                                                                   | IP13 7                                                                                                                                               | EE                                                                                                                                                             |
|          | Chapter Build Group      |                                                                                                                               |                                                                                                                                                            |                                                                                                                                                      |                                                                                                                                                                |
| Title:   | Corner plot 1 — Plans ar | nd elevatio                                                                                                                   | ons                                                                                                                                                        |                                                                                                                                                      |                                                                                                                                                                |
| Number:  |                          |                                                                                                                               |                                                                                                                                                            |                                                                                                                                                      |                                                                                                                                                                |
| Status:  | -<br>Planning            | Drawn By:                                                                                                                     | jra                                                                                                                                                        |                                                                                                                                                      |                                                                                                                                                                |
|          | 1:50 (at A1)             | Date:                                                                                                                         | 02/0                                                                                                                                                       | 5/202                                                                                                                                                | 23                                                                                                                                                             |
|          | Title:<br>Number:        | Redevelopment of Home Fa<br>Chapter Build Group<br>Title: Corner plot 1 - Plans ar<br>Number: PW1241-PL62<br>Status: Planning | Redevelopment of Home Farm Works,<br>Chapter Build Group<br>Title: Corner plot 1 - Plans and elevatio<br>Number: PW1241-PL62<br>Status: Planning Drawn By: | Redevelopment of Home Farm Works, BedfieldChapter Build GroupTitle:Corner plot 1 - Plans and elevationsNumber:PW1241-PL62Status:PlanningDrawn By:jra | Redevelopment of Home Farm Works, Bedfield IP13 7   Chapter Build Group   Title: Corner plot 1 – Plans and elevations   Number: PW1241–PL62   Status: Planning |