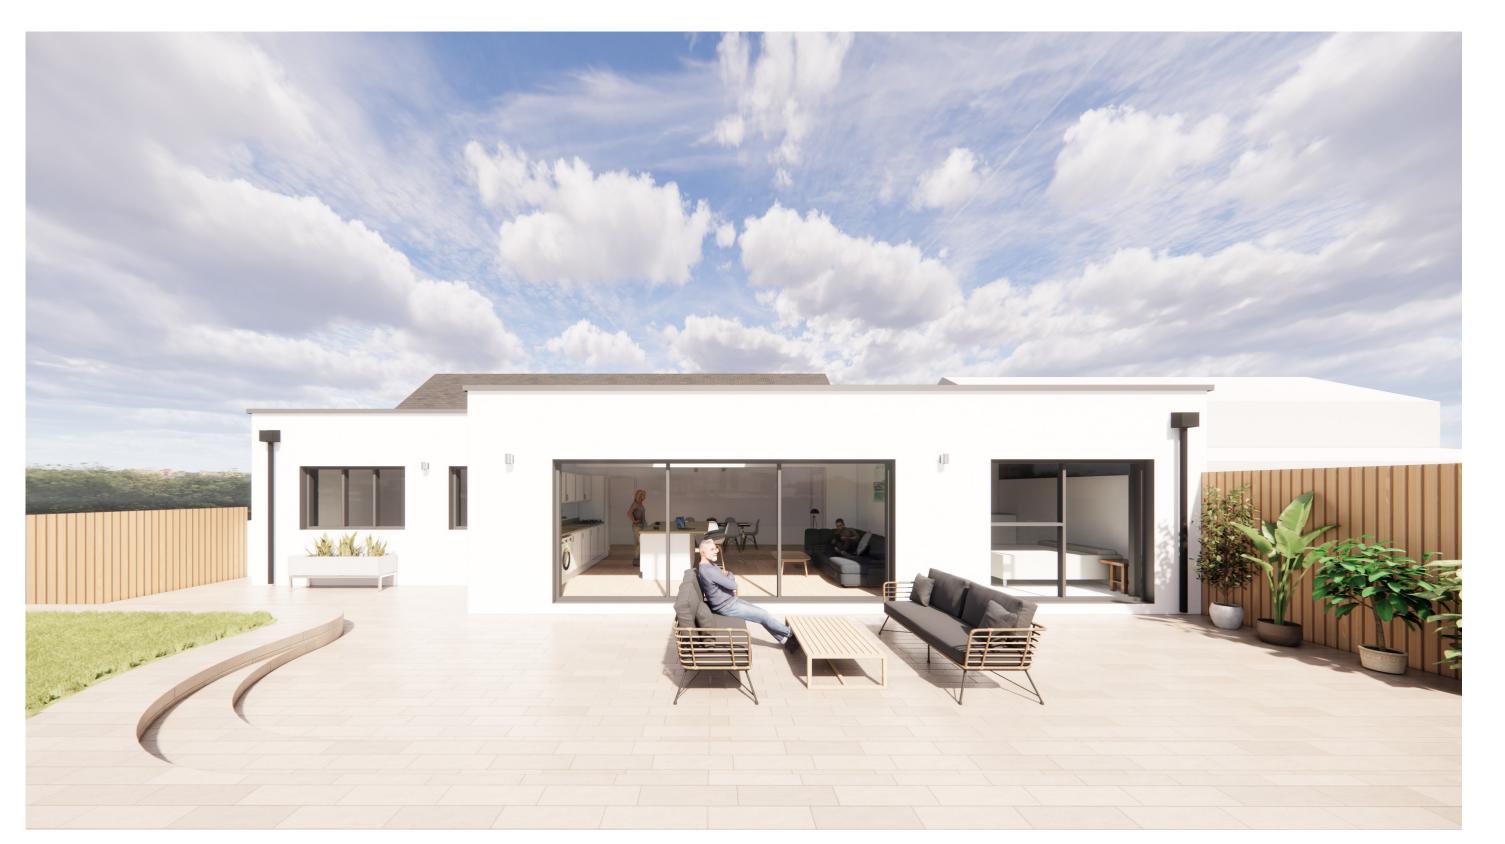

Perspective View From the Garden

| No.                                                                                        | No. Description Date                                                                            | Wall Architecture   07808 718995   tom@wallarchitecture.co.uk   18 Cleeve Avenue, Downend, Bristol, BS16 6BT   STATUS | PROJECT<br>Rear extensions and works to garage at No.1 Cadbury | CLIENT Paul Bird             |                        |              |
|--------------------------------------------------------------------------------------------|-------------------------------------------------------------------------------------------------|-----------------------------------------------------------------------------------------------------------------------|----------------------------------------------------------------|------------------------------|------------------------|--------------|
|                                                                                            |                                                                                                 |                                                                                                                       | Lane, Weston-in-Gordano, BS20 8PT                              | Date<br>-                    | Project number<br>0151 | Scale (@ A3) |
| This drawing may be scaled for the purposes of Planning Arailcations. Land Registry and fi | led for the purposes of Planning Applications, Land Registry and for Legal plans where the scal |                                                                                                                       | SHEET External Perspective View                                | Drawn by<br>TW<br>Checked by | DRAWING NUMBER         | RE           |