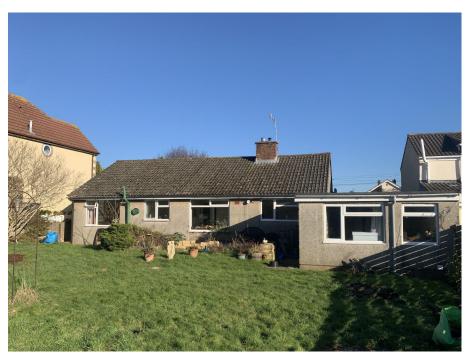

Photograph of the rear of the property

Photograph of the front of the property

No. Description Date PROJECT Wall Architecture 07808 718995 10 0 10 20 30 40 50 Rear extensions and works to garage at No.1 Cadbury tom@wallarchitecture.co.uk Lane, Weston-in-Gordano, BS20 8PT SCALE 1:1250 m 18 Cleeve Avenue, Downend, Bristol, BS16 6BT SHEET STATUS Location Plan PLANNING This drawing may be sailed for the purposes of Planning Applications, Land Registry and for Logal plans when the scale bar is used, and where in welfies that the dramatic strain and the scale of the scale for construction purposes and where in welfies that the dramatic strain and the scale of the scal