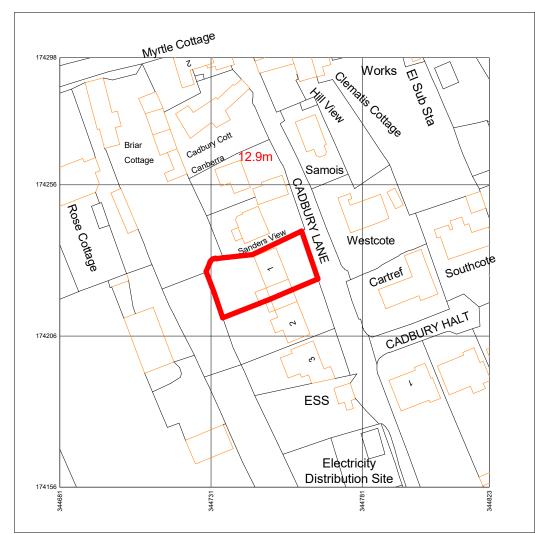

Produced on 03 March 2023 from the Ordnance Survey National Geographic Database and incorporating surveyed revision available at this date. This map shows the area bounded by 344681 174156,344823 174156,344823 174298,344681 174298,344681 174156 Crown copyright and database rights 2023 OS 100054135. Supplied by copla Itd trading as UKPlanningMaps.com a licensed Ordnance Survey partner (OS 100054135). Data licence expires 03 March 2024. Unique plan reference: v2cl/916788/1237542

Location Plan 1 : 1250

|  | CLIENT Paul Bird |                        |                            |     |  |
|--|------------------|------------------------|----------------------------|-----|--|
|  | Date<br>-        | Project number<br>0151 | Scale (@ A<br>As indicated |     |  |
|  | Drawn by<br>TW   | DRAWING NUMBER         |                            | REV |  |
|  | Checked by<br>TW | 0100                   |                            |     |  |
|  |                  |                        |                            |     |  |