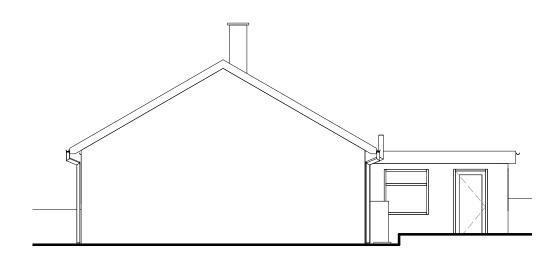

## **Existing Front / East Elevation**

1:100



## Existing Side / North Elevation 1: 100



## Existing Rear / West Elevation 1:100



## Existing Section / South Elevation 1:100



| No. | Description | Date |
|-----|-------------|------|
|     |             |      |
|     |             |      |
|     |             |      |
|     |             |      |
|     |             |      |

|                | Wall Architecture                            |     |          |    |   |   |   |   | PRC |
|----------------|----------------------------------------------|-----|----------|----|---|---|---|---|-----|
|                | 07808 718995                                 | 1   | 0        | 1  | 2 | 3 | 4 | 5 | Re  |
|                | tom@wallarchitecture.co.uk                   |     |          |    |   |   |   |   |     |
|                |