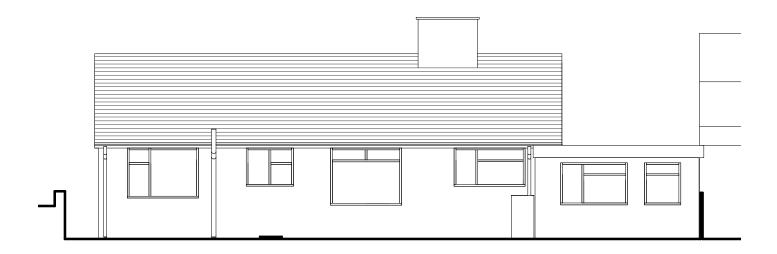

## **Existing Front / East Elevation**

1:100



## Existing Side / North Elevation 1: 100



## Existing Rear / West Elevation 1:100



## Existing Section / South Elevation 1:100



| No. | Description | Date |
|-----|-------------|------|
|     |             |      |
|     |             |      |
|     |             |      |
|     |             |      |
|     |             |      |

|                | Wall Architecture                            |     |          |    |   |   |   |   | PRC |
|----------------|----------------------------------------------|-----|----------|----|---|---|---|---|-----|
|                | 07808 718995                                 | 1   | 0        | 1  | 2 | 3 | 4 | 5 | Re  |
|                | tom@wallarchitecture.co.uk                   |     |          |    |   |   |   |   |     |
|                | 18 Cleeve Avenue, Downend, Bristol, BS16 6BT