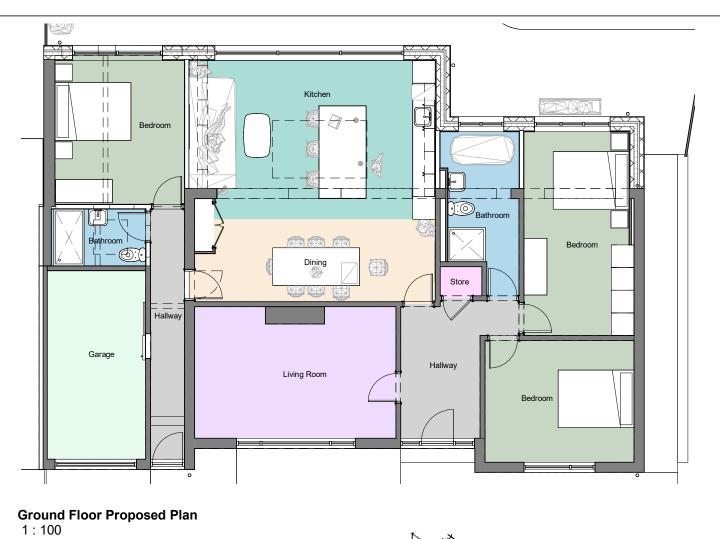

**Ground Floor Proposed 3D View** 

| Date |      |
|------|------|
|      | Wal  |
|      | 0780 |
|      | tom  |
|      | 18 C |
|      | STA  |

all Architecture 808 718995 n@wallarchitecture.co.uk SCALE 1:100 Cleeve Avenue, Downend, Bristol, BS16 6BT TATUS **PLANNING** 