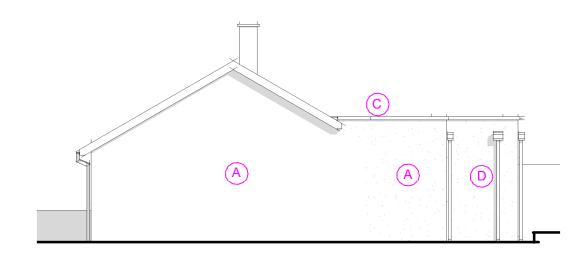

## **Proposed Side / North Elevation** 1:100

Rendered walls

Grey windows and doors

Grey coping

D Grey rainwater goods

Grey roof membrane