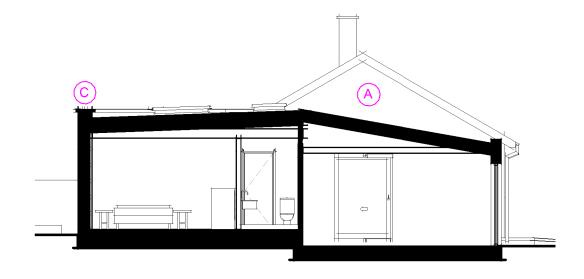

## **Proposed Front / East Elevation** 1:100



## **Proposed Side / North Elevation** 1:100

Rendered walls

Grey windows and doors

Grey coping

D Grey rainwater goods

Grey roof membrane



## **Proposed Rear / West Elevation** 1:100





| No. | Description | Date |
|-----|-------------|------|
|     |             |      |
|     |             |      |
|     |             |      |
|     |             |      |
|     |             |      |

| Wall Architecture                            |                                            |                                           |                                                                                                  |                                                                                                               |                                                                                                                   |