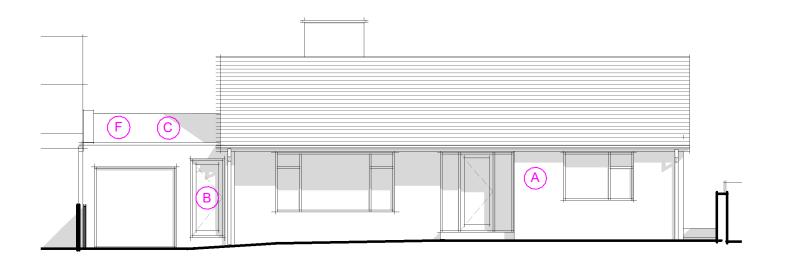

## **Proposed Front / East Elevation** 1:100



## **Proposed Side / North Elevation** 1:100

Rendered walls

Grey windows and doors

Grey coping

D Grey rainwater goods

Grey roof membrane



## **Proposed Rear / West Elevation** 1:100





| No. | Description | Date |
|-----|-------------|------|
|     |             |      |
|     |             |      |
|     |             |      |
|     |             |      |
|     |             |      |

| Wall Architecture                            |                                            |                                           |                                                                                                  |                                                                                                               |