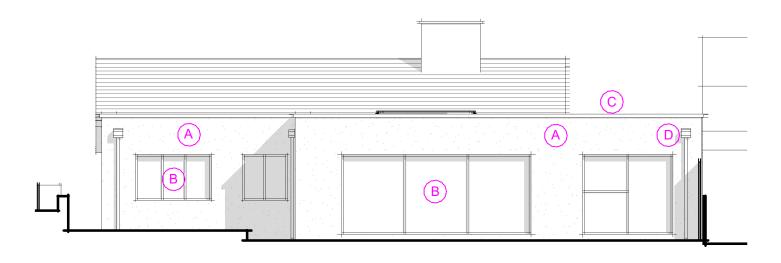

## **Proposed Rear / West Elevation** 1:100

| No. | Description | Date |
|-----|-------------|------|
|     |             |      |
|     |             |      |
|     |             |      |
|     |             |      |
|     |             |      |