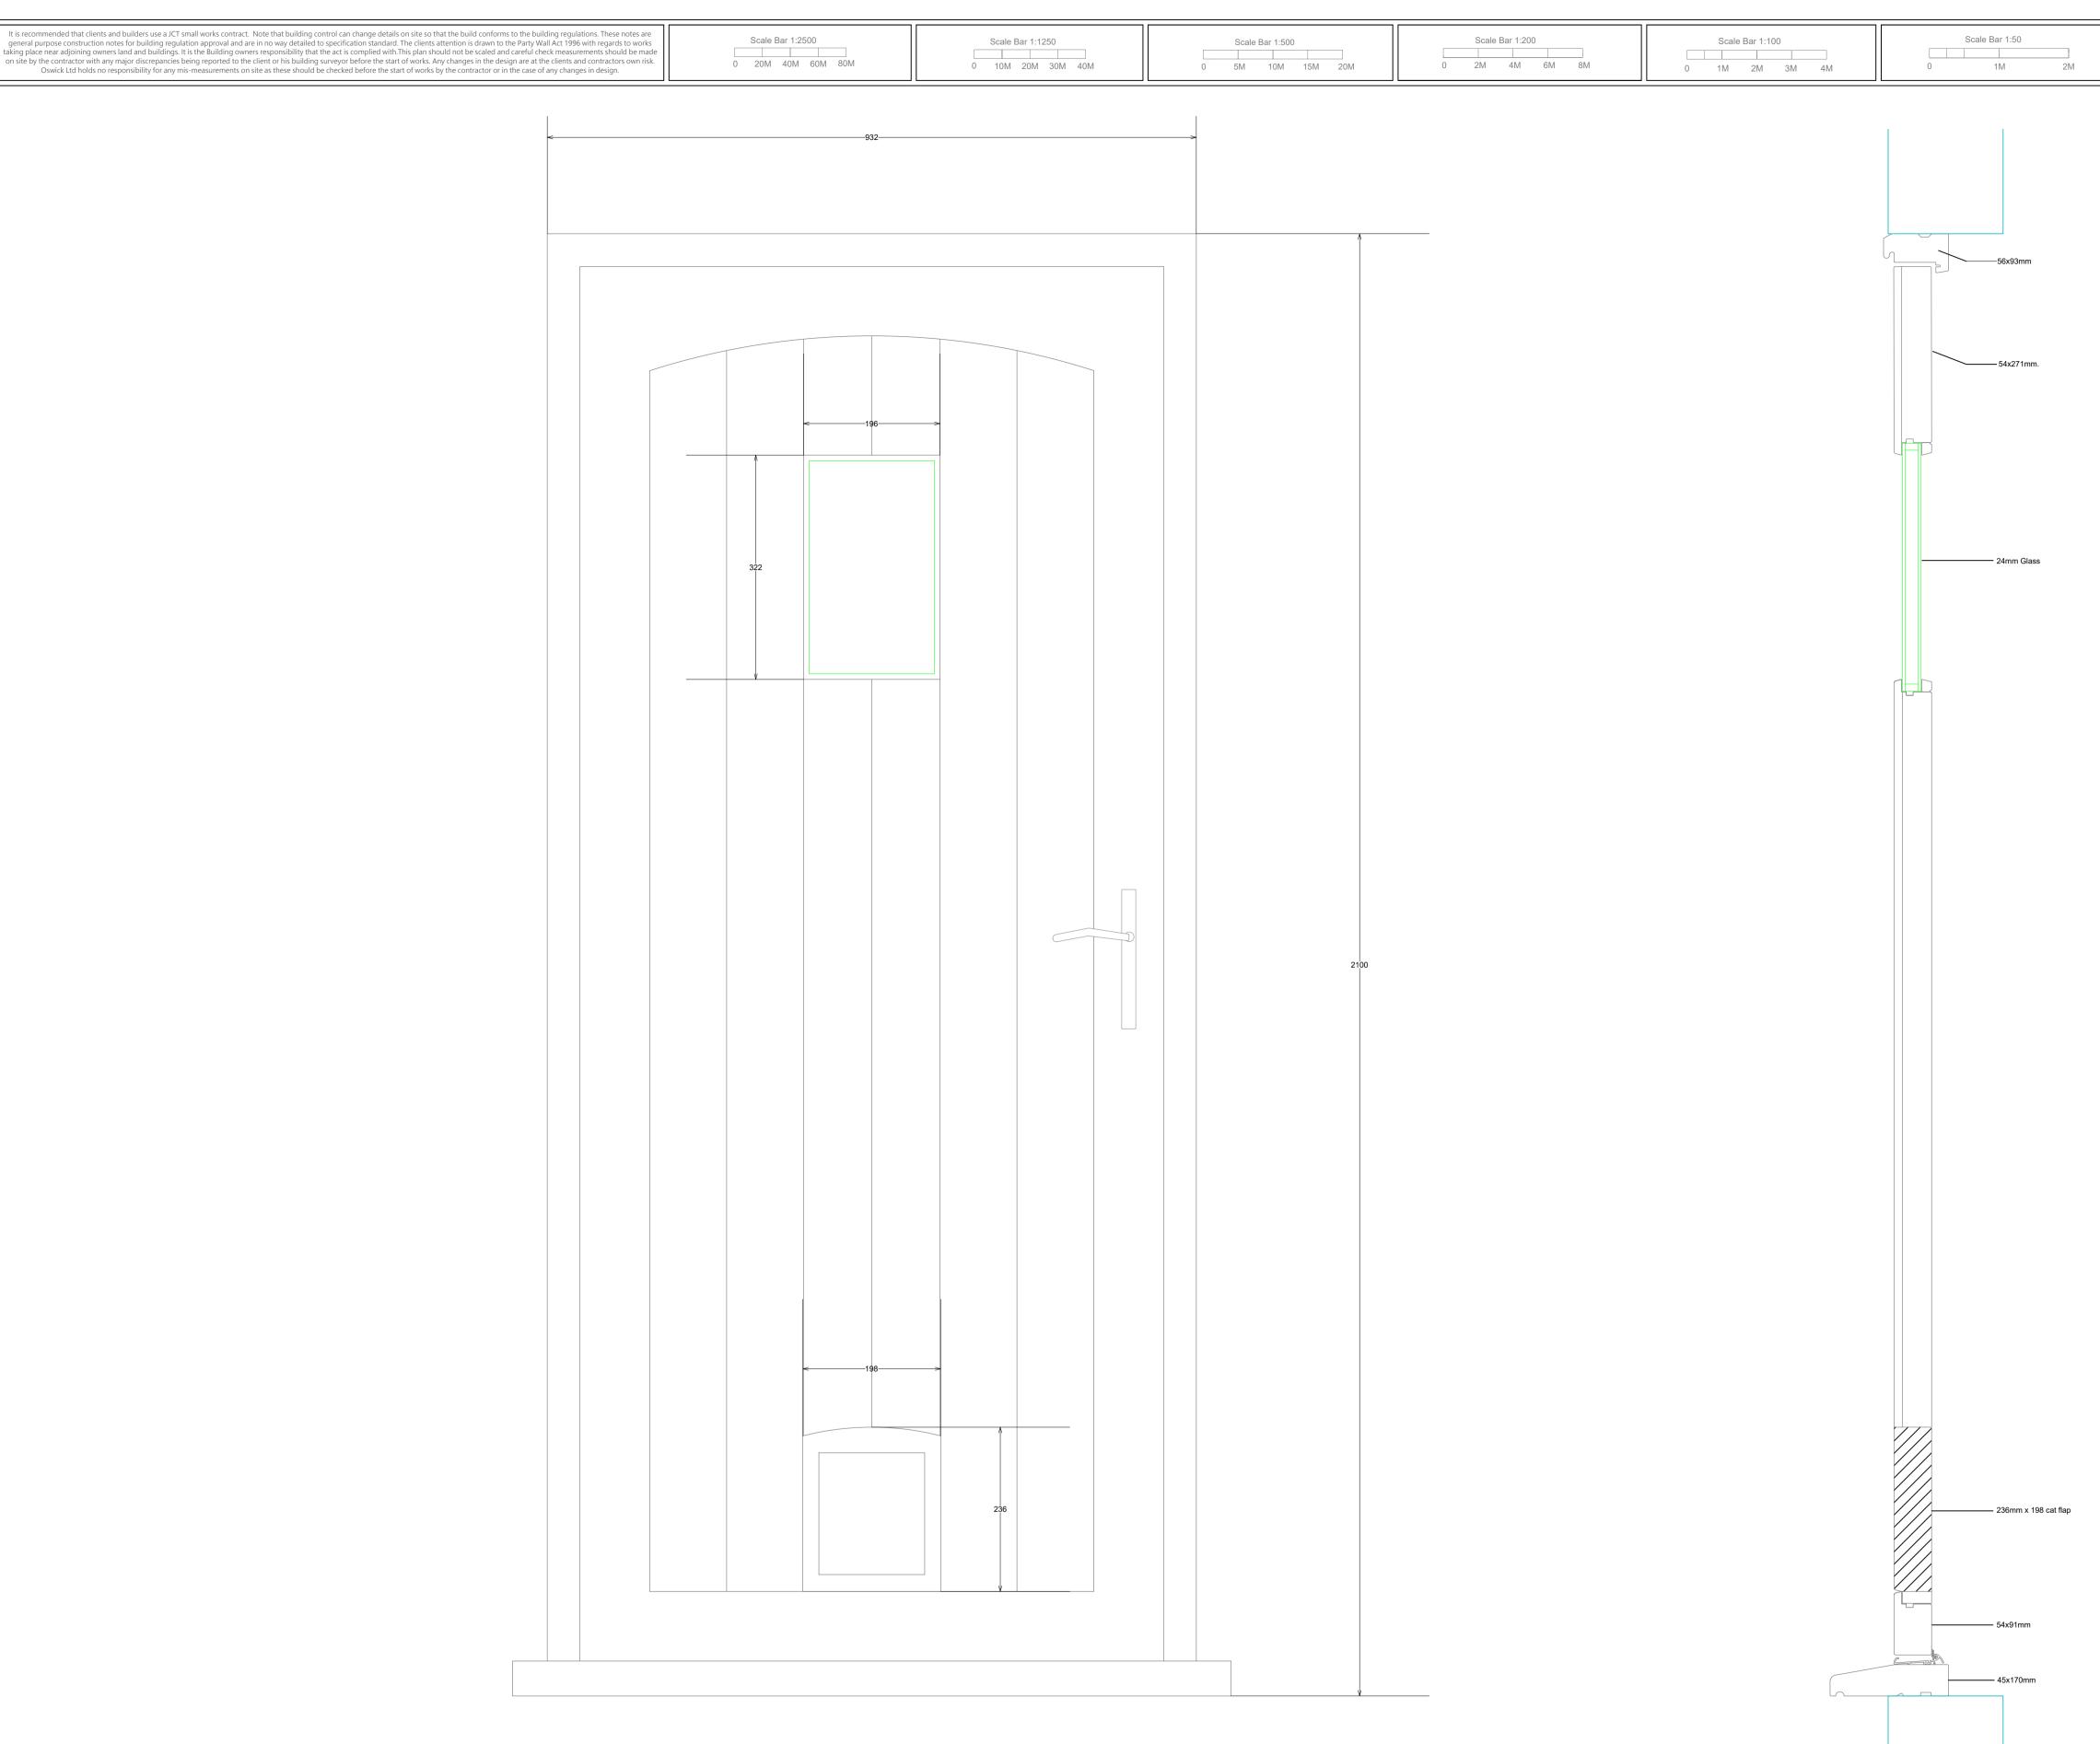

## PROPOSED EXTERNAL DOOR

Oswicks Ltd (Head Office) 5/7 Head Street, Halstead Essex, CO9 2AT

Tel: 01787 477559 Email: info@oswick.co.uk Web: www.oswicks.co.uk CLIENT NAME :- MR. ROGERS

SITE ADDRESS -- FLAT 2, OXFORD HOUSE, UPPER H COLCHESTER, CO6 2PG

PLAN TYPE :- PROPOSED EXTERNAL DOOR - LISTED BUILDING APPLICATION PROJECT TYPE -- PROPOSED EXTERNAL DOOR - LISTED BUILDING APPLICATION DETAIL SHOWN :- PROPOSED TIMBER EXTERNAL DOOR & CAT-FLAP PLAN No. :- 23-080-AS-2