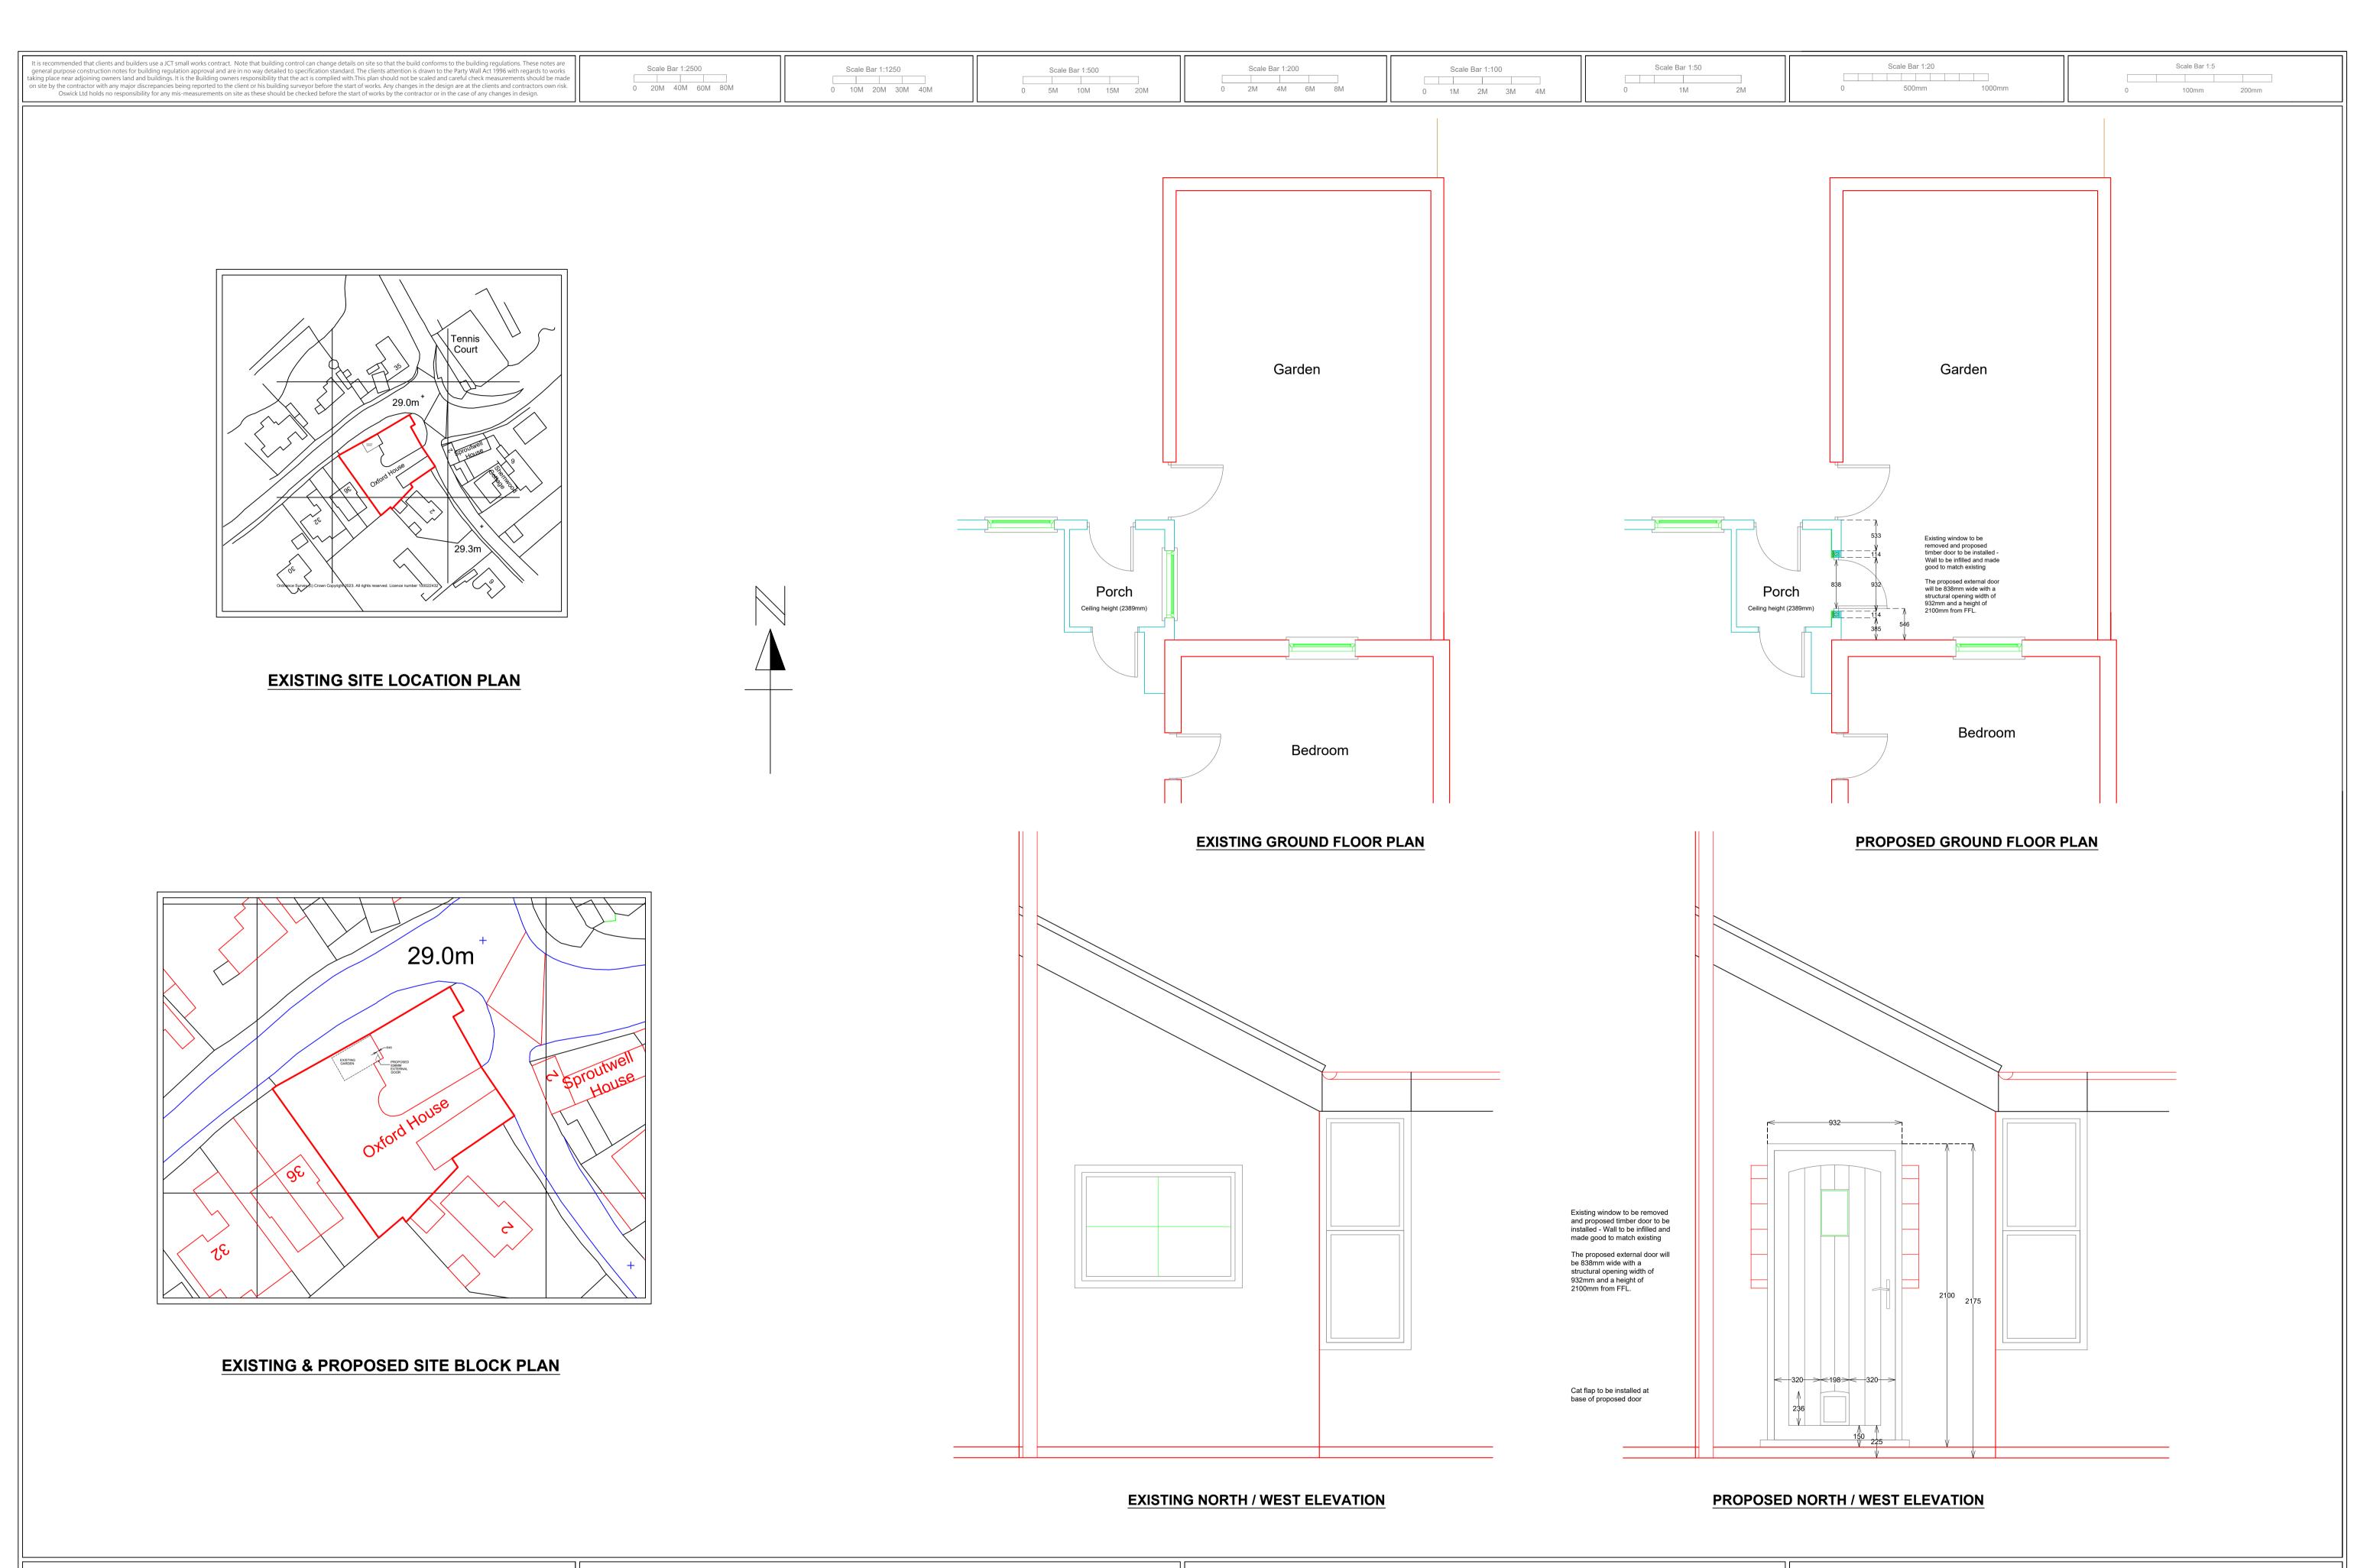

CLIENT NAME :- MR. ROGERS

SITE ADDRESS:-FLAT 2, OXFORD HOUSE, UPPER HOLT STREET, EARLS COLNE, ESSEX, COLCHESTER, CO6 2PG

PLAN TYPE :- **PP**START DATE :- 16-05-2023

DRAWN BY :- DC

PAPER SIZE :- A1

REVISION :- A

REVISION :- A UPDATED :- 08-06-2023

NOTE :- BUILDING REGULATION PLANS SHOULD BE READ IN CONJUNCTION WITH THE GENERAL SPECIFICATION IF PROVIDED

SCALE:- 1:20-1:50-1:500-1:1250

PLAN TYPE:-PROPOSED EXTERNAL DOOR - LISTED BUILDING APPLICATION
PROJECT TYPE:-PROPOSED EXTERNAL DOOR - LISTED BUILDING APPLICATION

DETAIL SHOWN :-FLOOR PLANS-ELEVATIONS-SITE PLANS

PLAN No. :- 23-080-AS-1