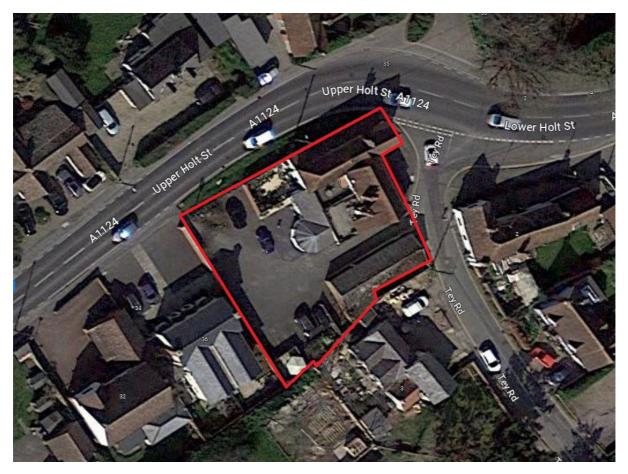

ls Colne, Colchester, Essex, CO6 2PG and should accompany all submitted documents.

The proposed works are to replace an existing window with a proposed timber door and cat flap.

The copyright of this document is vested with Oswicks and may not be reproduced in part or whole without express written permission. No beneficial rights to its content or the usage thereof shall accrue to the client until full payment has been received. The report and the contents thereof are subject to Oswicks standard terms and conditions.

The document and the information contained herein are for the exclusive use of the client and Oswicks accepts no responsibility for any consequences arising from unauthorised use by any other person(s).

#### 2. FIGURE 1 - LOCATION MAP







## 3. FIGURE 2 - AERIAL PHOTO





## 4. FIGURE 3 - EXISTING SOUTH / WEST ELEVATION



## 5. FIGURE 4 - EXISTING SOUTH / EAST ELEVATION



Oswick Ltd is a limited company trading as "Oswicks Property Professionals" registered in England and Wales. The Registered Office is Oswicks Property Professionals, 5-7, Head Street, Halstead, Essex, CO9 2AT. Company registered No. 08345914. VAT No. 154294308.





## 6. FIGURE 5 - EXISTING NORTH / WEST ELEVATION



## 7. FIGURE 6 - EXISTING NORTH / EAST ELEVATION



Oswick Ltd is a limited company trading as "Oswicks Property Professionals" registered in England and Wales. The Registered Office is Oswicks Property Professionals, 5-7, Head Street, Halstead, Essex, CO9 2AT. Company registered No. 08345914. VAT No. 154294308.



RICS Regulated Firm No. 1202737.



# 8. FIGURES 7 & 8 -