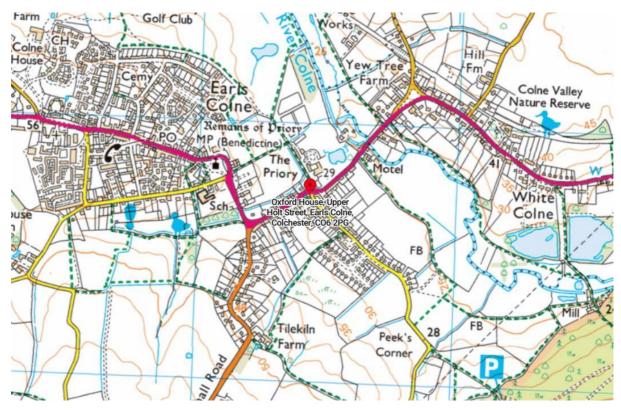

Oxford House, Upper Holt Street, Earls Colne, Colchester, Essex, CO6 2PG and should accompany all submitted documents.

The proposed works are to replace an existing window with a proposed timber door and cat flap.

The copyright of this document is vested with Oswicks and may not be reproduced in part or whole without express written permission. No beneficial rights to its content or the usage thereof shall accrue to the client until full payment has been received. The report and the contents thereof are subject to Oswicks standard terms and conditions.

The document and the information contained herein are for the exclusive use of the client and Oswicks accepts no responsibility for any consequences arising from unauthorised use by any other person(s).

#### 2. FIGURE 1 - LOCATION MAP







## 3. FIGURE 2 - AERIAL PHOTO





## 4. FIGURE 3 - EXISTING SOUTH / WEST ELEVATION



## 5. FIGURE 4 - EXISTING SOUTH / EAST ELEVATION



Oswick Ltd is a limited company trading as "Oswicks Property Professionals" registered in England and Wales. The Registered Office is Oswicks Property Professionals, 5-7, Head Street, Halstead, Essex, CO9 2AT. Company registered No. 08345914. VAT No. 154294308.





## 6. FIGURE 5 - EXISTING NORTH / WEST ELEVATION



## 7. FIGURE 6 - EXISTING NORTH / EAST ELEVATION



Oswick Ltd is a limited company trading as "Oswicks Property Professionals" registered in England and Wales. The Registered Office is Oswicks Property Professionals, 5-7, Head Street, Halstead, Essex, CO9 2AT. Company registered No. 08345914. VAT No. 154294308.



RICS Regulated Firm