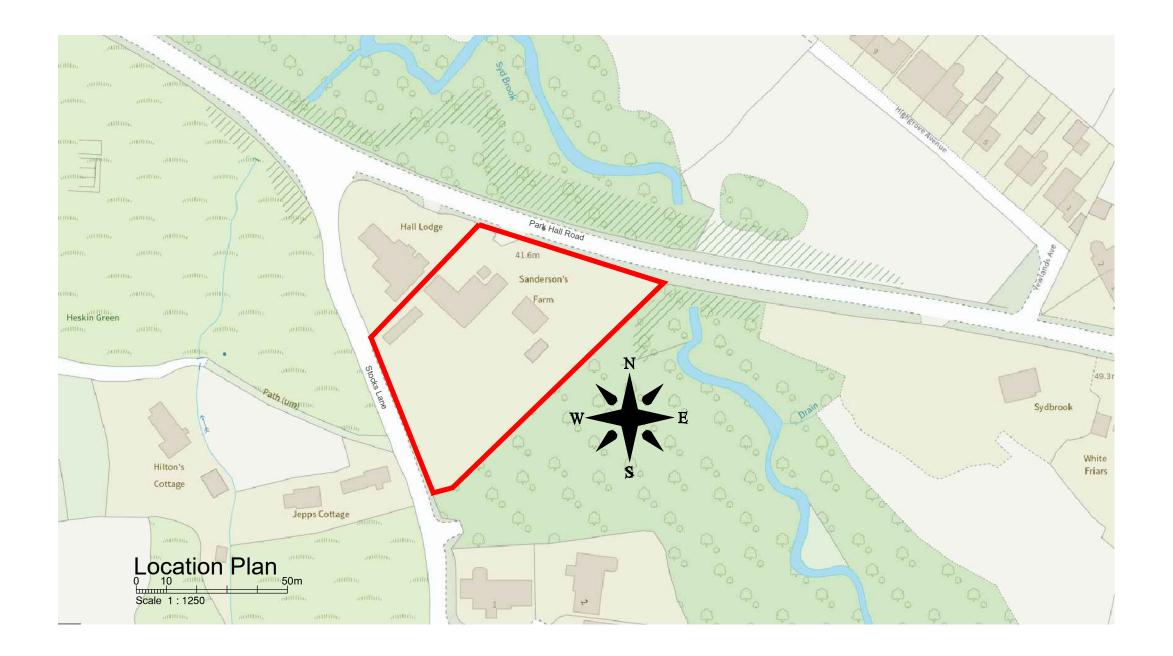

|                                                                                                                                | _                                                                              |                |                                        |                   |                              |
|--------------------------------------------------------------------------------------------------------------------------------|--------------------------------------------------------------------------------|----------------|----------------------------------------|-------------------|------------------------------|
|                                                                                                                                | Client<br>Mr N Klayh<br>Sandersons Farm<br>Park Hall Road<br>Heskin<br>PR7 5LS |                | Project                                |                   | Drawings                     |
| Architectural Services LTD                                                                                                     |                                                                                |                | Side extens<br>and leisure<br>building |                   | Location Plan                |
| The Coach House Preston Road Charnock Richard Chorley, Lancashire PR7 5LH m. 07877 595100 t. 01257 471990 e.dparch69@gmail.com |                                                                                |                | bullaling                              |                   |                              |
|                                                                                                                                | Paper size<br>Date                                                             | A3<br>May 2023 | Job no<br>Scale                        | 06-2023<br>1:1250 | Drawing no L01<br>Revision . |