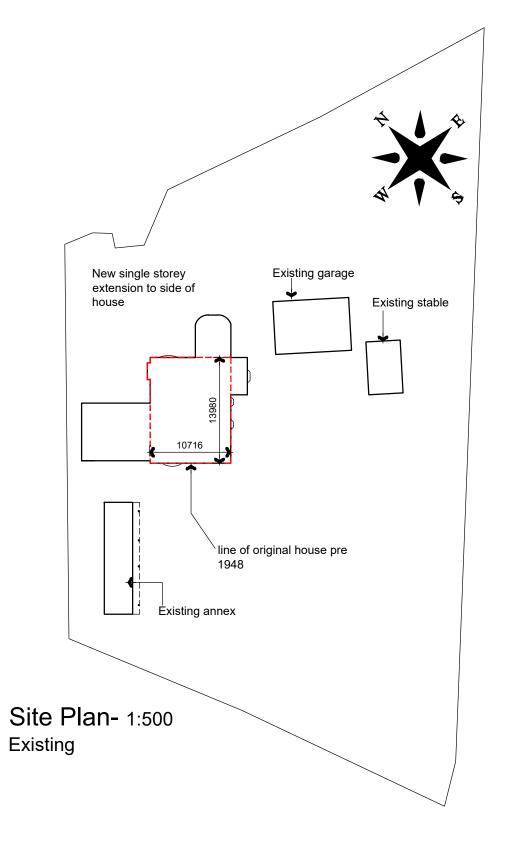

| NP                                                                                                                             | Client                                                               | Project                                    | Drawings                       |
|--------------------------------------------------------------------------------------------------------------------------------|----------------------------------------------------------------------|--------------------------------------------|--------------------------------|
| Architectural Services LTD                                                                                                     | Mr N Klayh<br>Sandersons Farm<br>Park Hall Road<br>Heskin<br>PR7 5LS | Side extensions<br>and leisure<br>building | Plans as Existing and proposed |
| The Coach House Preston Road Charnock Richard Chorley, Lancashire PR7 5LH m. 07877 595100 t. 01257 471990 e.dparch69@gmail.com |                                                                      |                                            |                                |
|                                                                                                                                | Paper size A3 Date May 2023                                          | Job no 06-2023<br>Scale 1:100              | Drawing no Sk01<br>Revision .  |