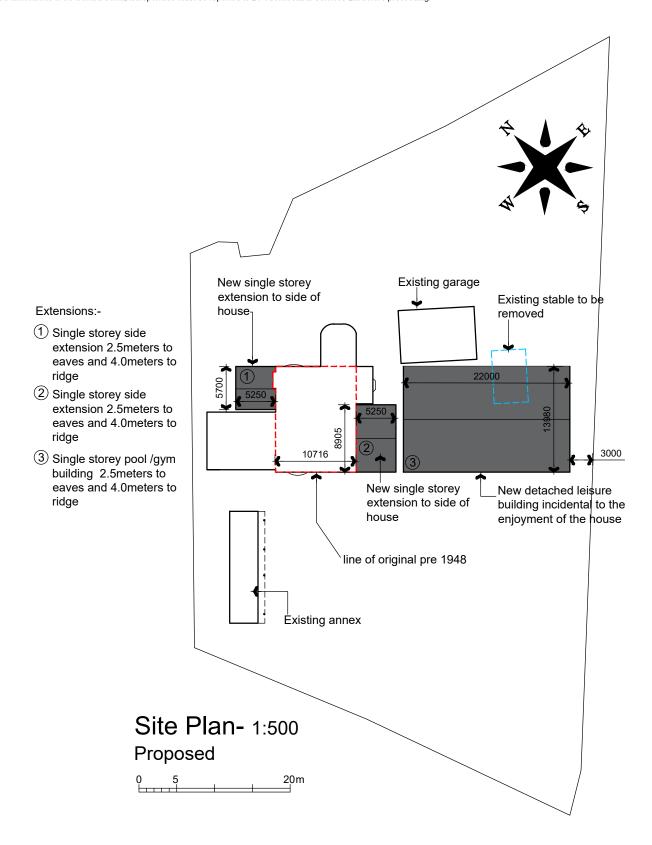

| NP                                                                                                                             | Client                                                               | Project                                    | Drawings                       |
|--------------------------------------------------------------------------------------------------------------------------------|----------------------------------------------------------------------|--------------------------------------------|--------------------------------|
| Architectural Services LTD                                                                                                     | Mr N Klayh<br>Sandersons Farm<br>Park Hall Road<br>Heskin<br>PR7 5LS | Side extensions<br>and leisure<br>building | Plans as Existing and proposed |
| The Coach House Preston Road Charnock Richard Chorley, Lancashire PR7 5LH m. 07877 595100 t. 01257 471990 e.dparch69@gmail.com |                                                                      |                                            |                                |
|                                                                                                                                | Paper size A3 Date May 2023                                          | Job no 06-2023<br>Scale 1:100              | Drawing no Sk01<br>Revision .  |