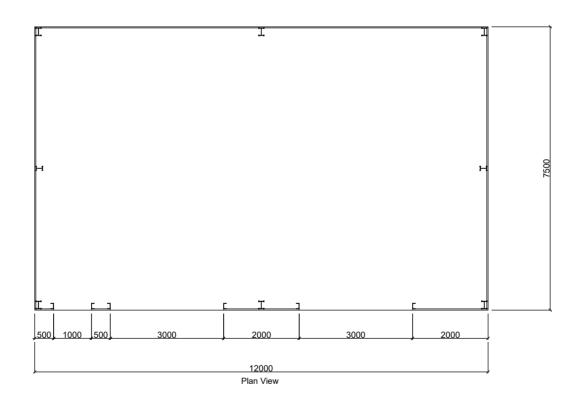

| Date | Revision | Comments | A steel framed mono-pitch building                      |
|------|----------|----------|---------------------------------------------------------|
|      |          |          | 12.0 mtr long x 7.5 mtr wide x 3.5 mtr high overall     |
|      |          |          | Roof covered with profile six fibre cement cladding in  |
|      |          |          | Terracotta. Sides and ends covered with single skin     |
|      |          |          | plastisol cladding in Olive Green, with matching trims. |
|      |          |          |                                                         |
|      |          |          |                                                         |
|      |          |          |                                                         |
|      |          |          |                                                         |

Date

CE

Project
Title
Job No
Drawing No
Date
Scale

Scale
Drawn by
Checked by

Proposed Mono-pitch Building
Drawings for Planning
DGC 001
PL1
25th January 2021
1:100

25th Jan 1:100 AP Client
Address
Stuston Common
Stuston
Diss
Norfolk
IP21 4AA