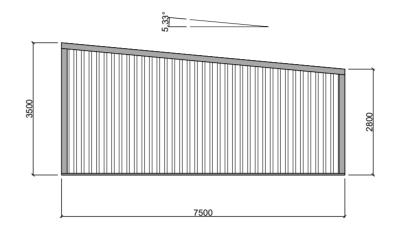

| Date | Revision | Comments | A steel framed mono-pitch building                      |
|------|----------|----------|---------------------------------------------------------|
|      |          |          | 12.0 mtr long x 7.5 mtr wide x 3.5 mtr high overall     |
|      |          |          | Roof covered with profile six fibre cement cladding in  |
|      |          |          | Terracotta. Sides and ends covered with single skin     |
|      |          |          | plastisol cladding in Olive Green, with matching trims. |
|      |          |          |                                                         |
|      |          |          |                                                         |
|      |          |          |                                                         |
|      |          |          |                                                         |