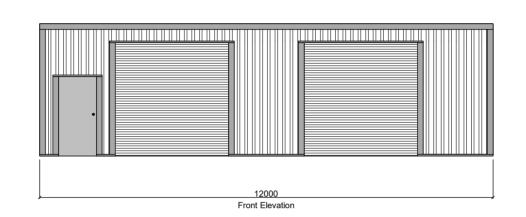

| Date | Revision | Comments | A steel framed mono-pitch building                      |
|------|----------|----------|---------------------------------------------------------|
|      |          |          | 12.0 mtr long x 7.5 mtr wide x 3.5 mtr high overall     |
|      |          |          | Roof covered with profile six fibre cement cladding in  |
|      |          |          | Terracotta. Sides and ends covered with single skin     |
|      |          |          | plastisol cladding in Olive Green, with matching trims. |
|      |          |          |                                                         |
|      |          |          |                                                         |
|      |          |          |                                                         |
|      |          |          |                                                         |