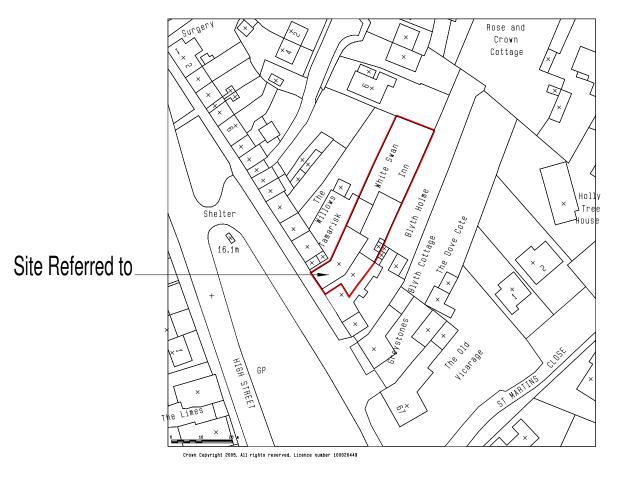

| Applied Design Partnership Ltd<br>Project Management • Interior Design • Architecture<br>2a ROBIN LANE, PUDSEY, WEST YORKSHIRE LS28 7BN<br>Tel: 07973 819846<br>email : david@adpdesignpartnership.co.uk<br>Site<br>White Swan Inn<br>Blyth Holme, Blyth<br>S81 8EQ<br>Title<br>Site Location Plan |  |  |                                 |                        |          |
|----------------------------------------------------------------------------------------------------------------------------------------------------------------------------------------------------------------------------------------------------------------------------------------------------|--|--|---------------------------------|------------------------|----------|
|                                                                                                                                                                                                                                                                                                    |  |  | Drawing Ref.                    | Drawing No.<br>1260-04 | Revision |
|                                                                                                                                                                                                                                                                                                    |  |  | <sup>Scale</sup><br>1:1250 @ A4 | Drawn <b>DM</b>        | Date     |