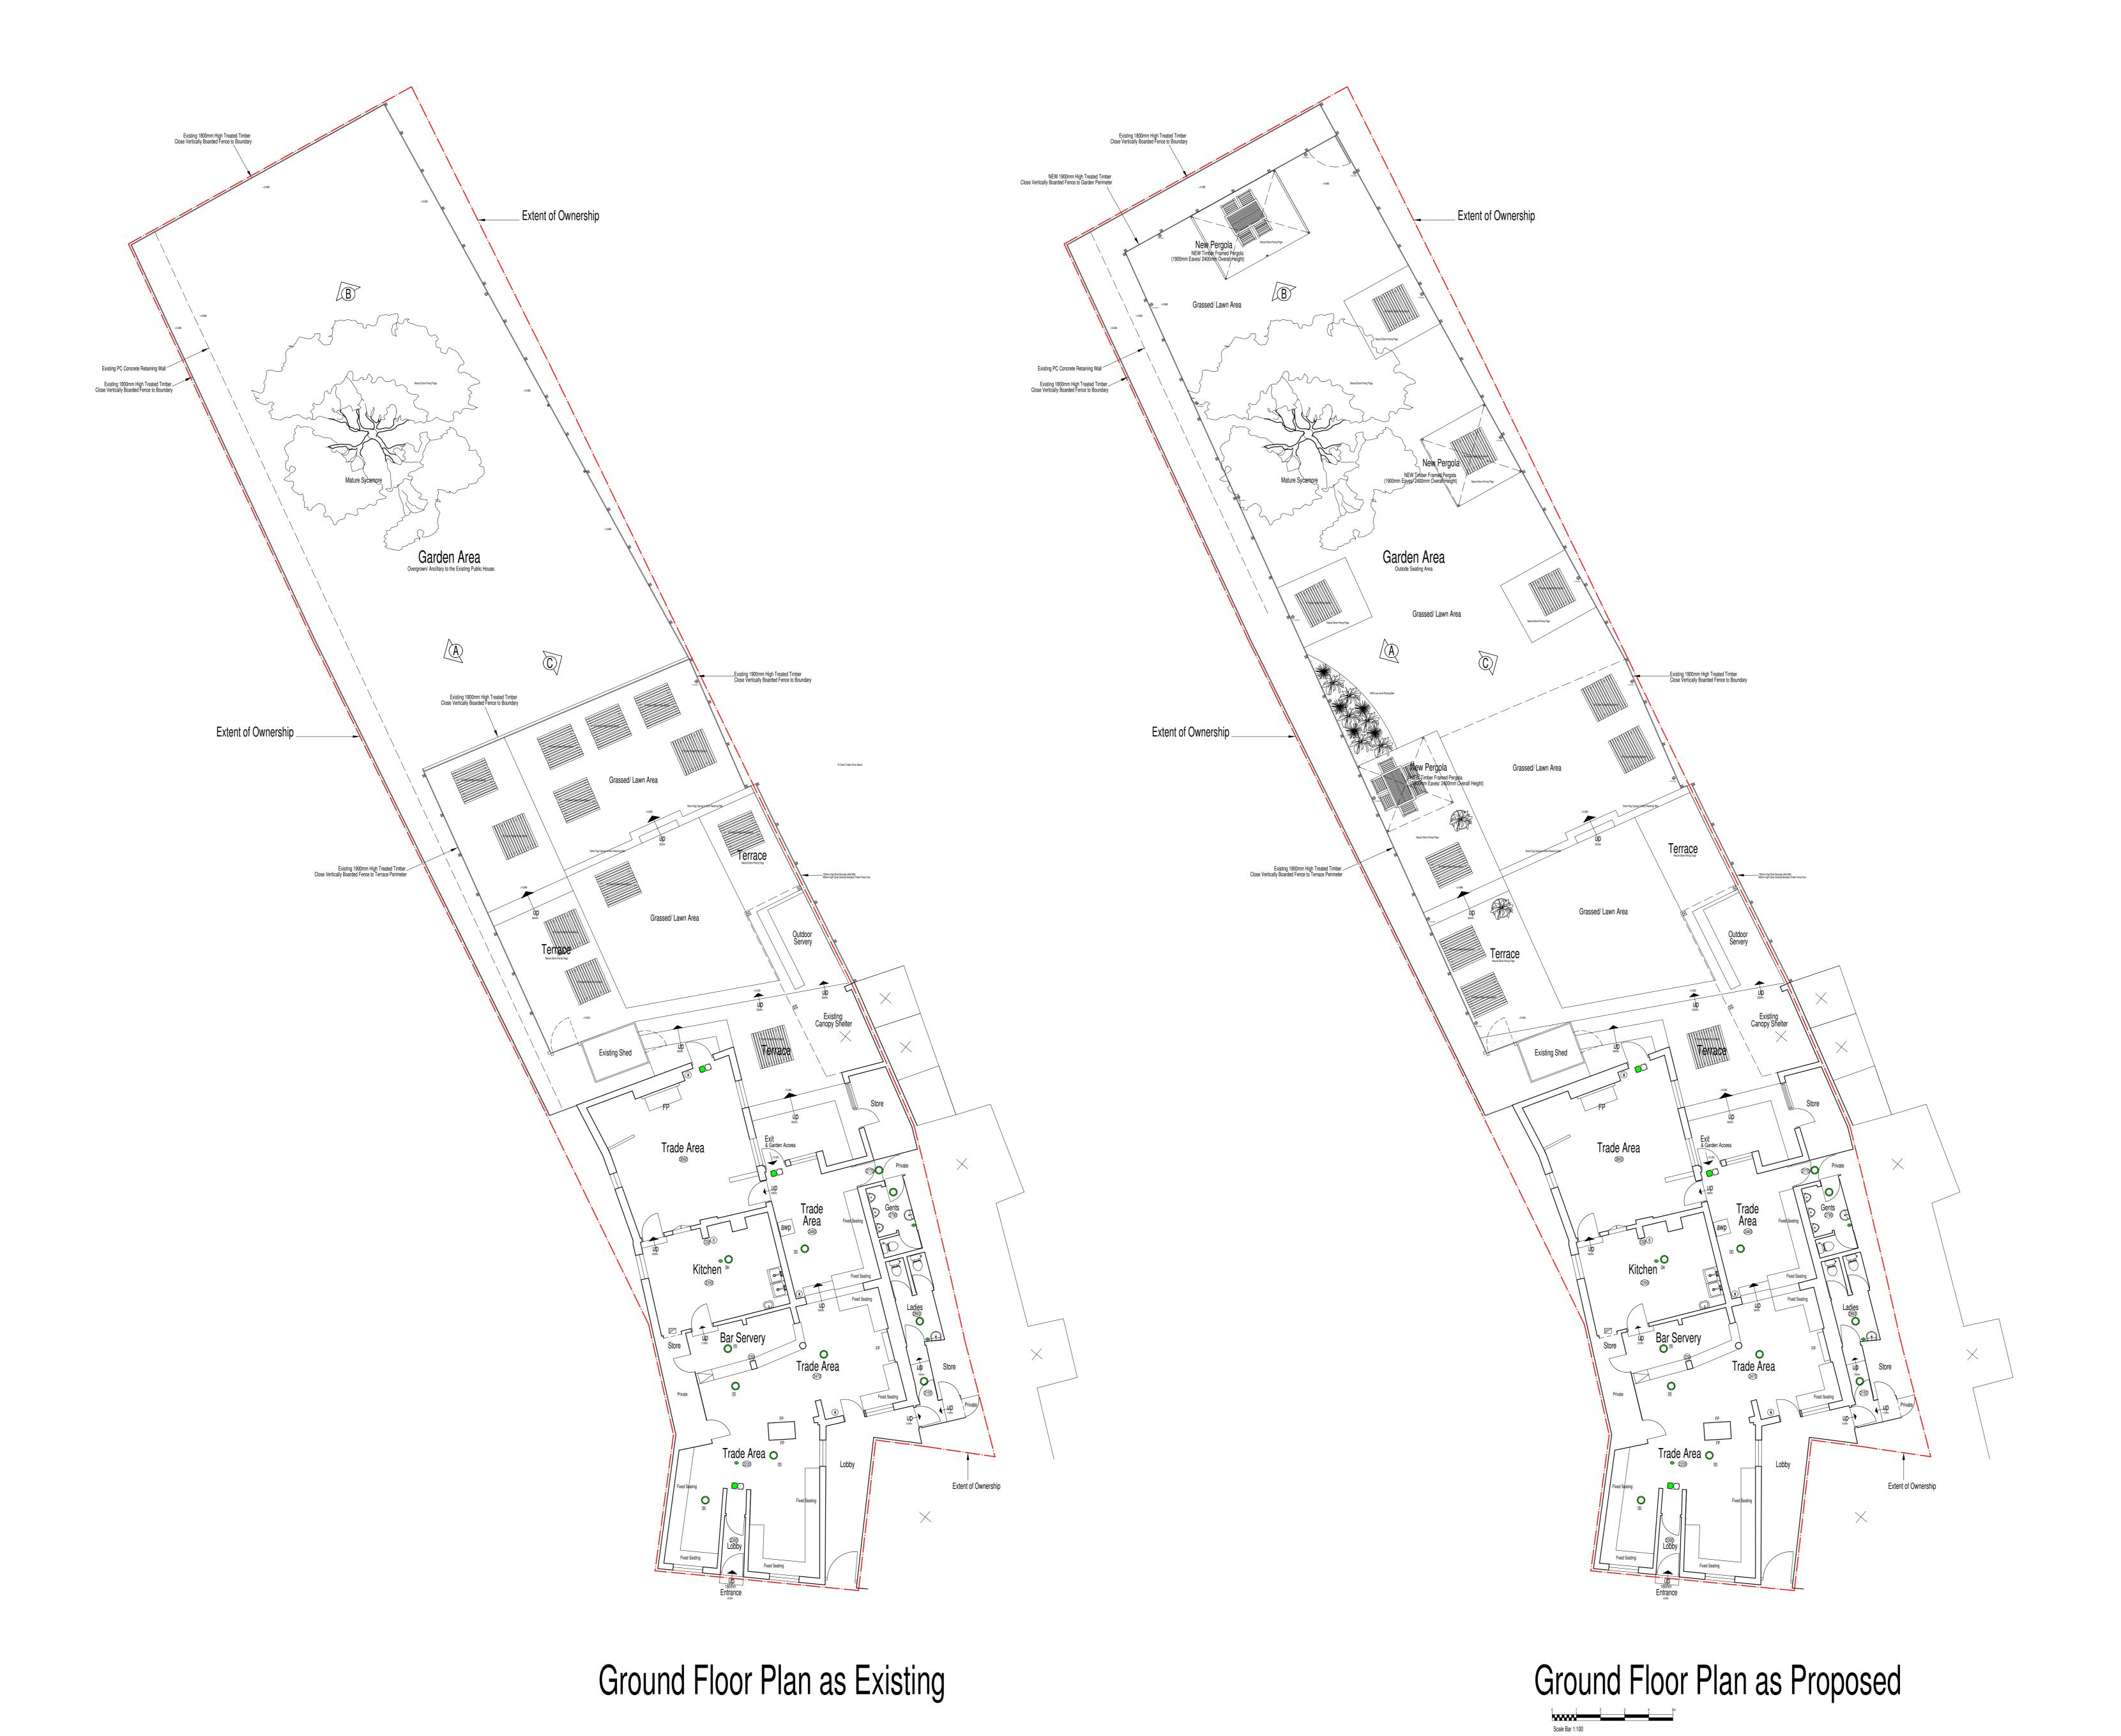

Illuminated Exit Sign (Running Man Symbol)

White Swan Inn Blyth Holme, Blyth S81 8EQ

Plans as Existing and Proposed

 Drawing Ref.
 Drawing No.
 Revision

 1260-01
 Drawn
 Date

 1:100 @ A0
 DM