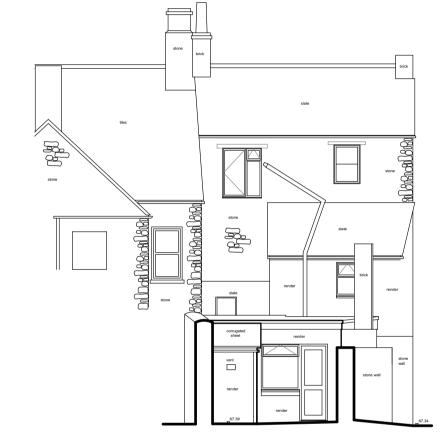

Existing south elevation Scale: 1:100







hello@tawfitzwilliam.com | 01865 806 076 | www.tawfitzwilliam.com

## Note:

All levels and dimensions to be site surveyed and confirmed by the contractor. Any discrepancies are to be reported to the Architect. See also architectural details, mechanical and electrical intent layout and structural engineers drawings and specifications. Door and windows manufacturer to produce shop drawings for comment before manufacture. All details are intent only, to be finalised by the contractor. Drawings subject to drat the reason of the second sec

statutory approvals.

## Revision

P1 18.05.23 Planning issue



No. 13A High Street Eynsham Witney OX29 4HE

040\_03\_100 Existing elevations

1:100 @ A3