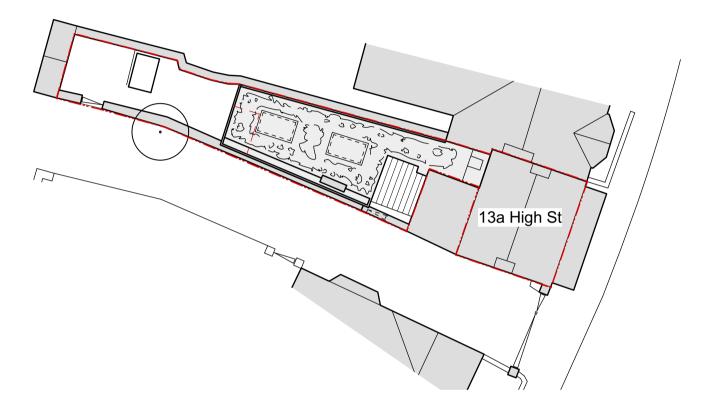

Proposed Site Plan Scale: 1:200

All levels and dimensions to be site surveyed and confirmed by the contractor. Any discrepancies are to be reported to the Architect. See also architectural details, mechanical and electrical intent layout and structural engineers drawings and specifications. Door and windows manufacturer to produce shop drawings for comment before manufacture.

All details are intent only, to be finalised by the contractor. Drawings subject to

statutory approvals.

Revision

P1 18.05.23 Planning issue

No. 13A High Street Eynsham Witney OX29 4HE

040\_01\_151 Proposed Site Plan

1:200 @ A3