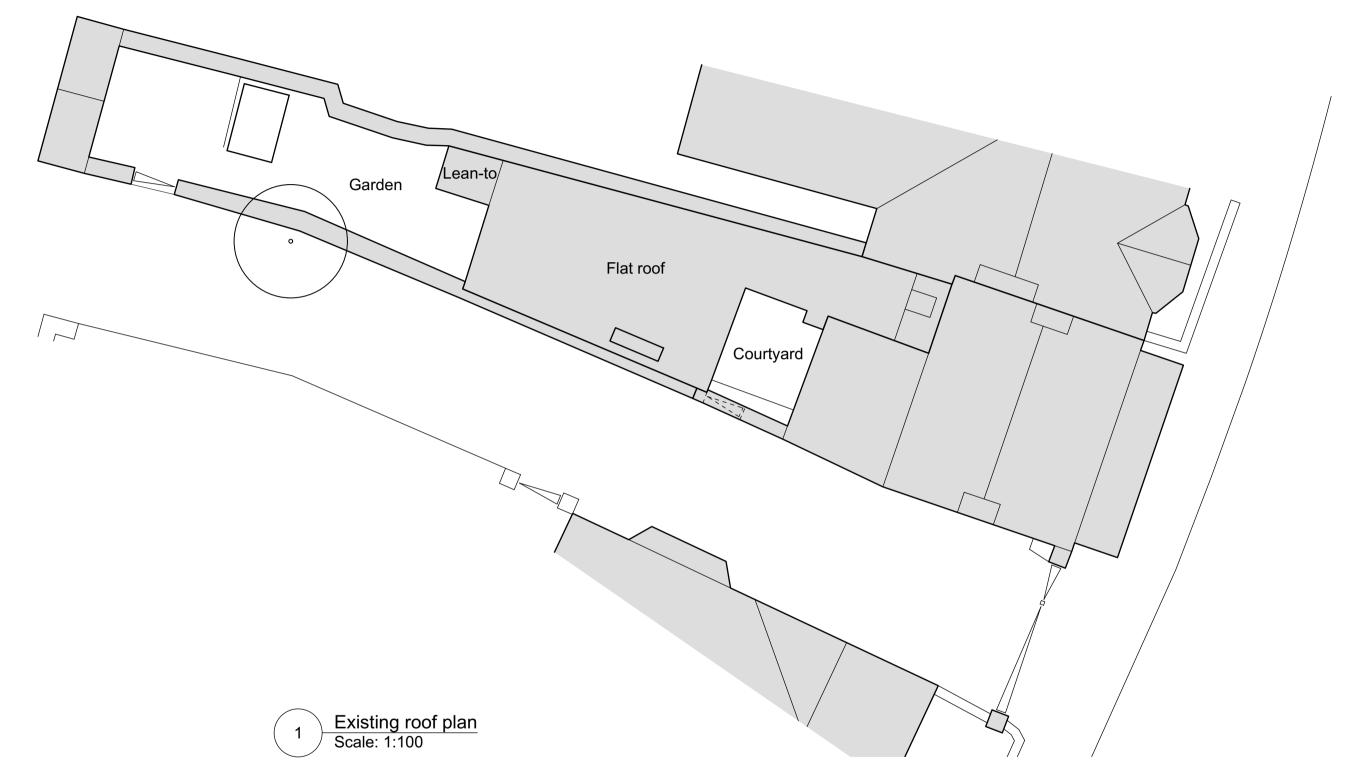

TAW FITZWILLIAM

All levels and dimensions to be site surveyed and confirmed by the contractor. Any discrepancies are to be reported to the Architect. See also architectural details, mechanical and electrical intent layout and structural engineers drawings and specifications. Door and windows manufacturer to produce shop drawings for comment before manufacture.

All details are intent only, to be finalised by the contractor. Drawings subject to

statutory approvals.

Revision

P1 18.05.23 Planning issue

No. 13A High Street Eynsham Witney OX29 4HE

040\_01\_203 Existing Roof Plan

1:100 @ A3