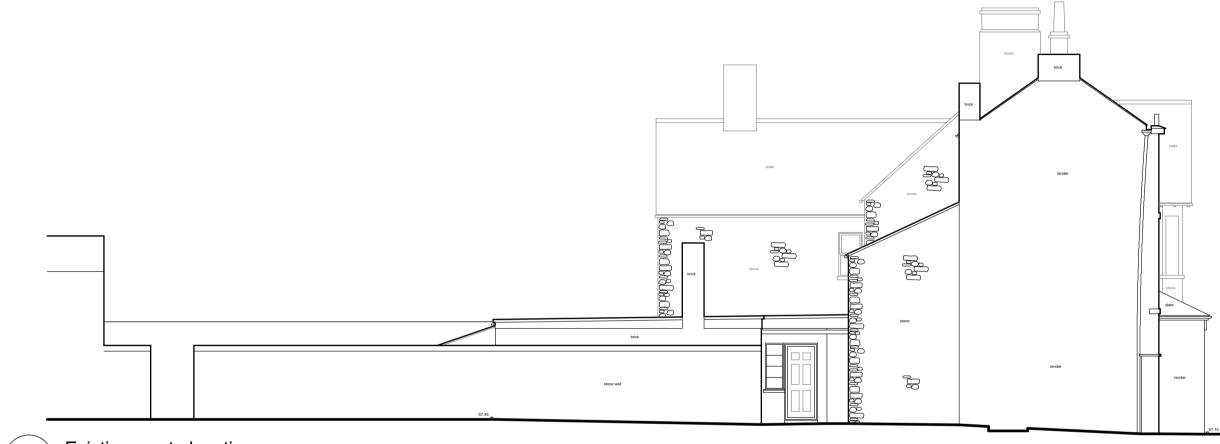

Existing west elevation Scale: 1:100

1

Note:

All levels and dimensions to be site surveyed and confirmed by the contractor. Any discrepancies are to be reported to the Architect. See also architectural details, mechanical and electrical intent layout and structural engineers drawings and specifications. Door and windows manufacturer to produce shop drawings for comment before manufacture. All details are intent only, to be finalised by the contractor. Drawings subject to drat the reason of the second sec

## Revision

P1 18.05.23 Planning issue

No. 13A High Street Eynsham Witney OX29 4HE

040\_03\_101 Existing elevations

1:100 @ A3