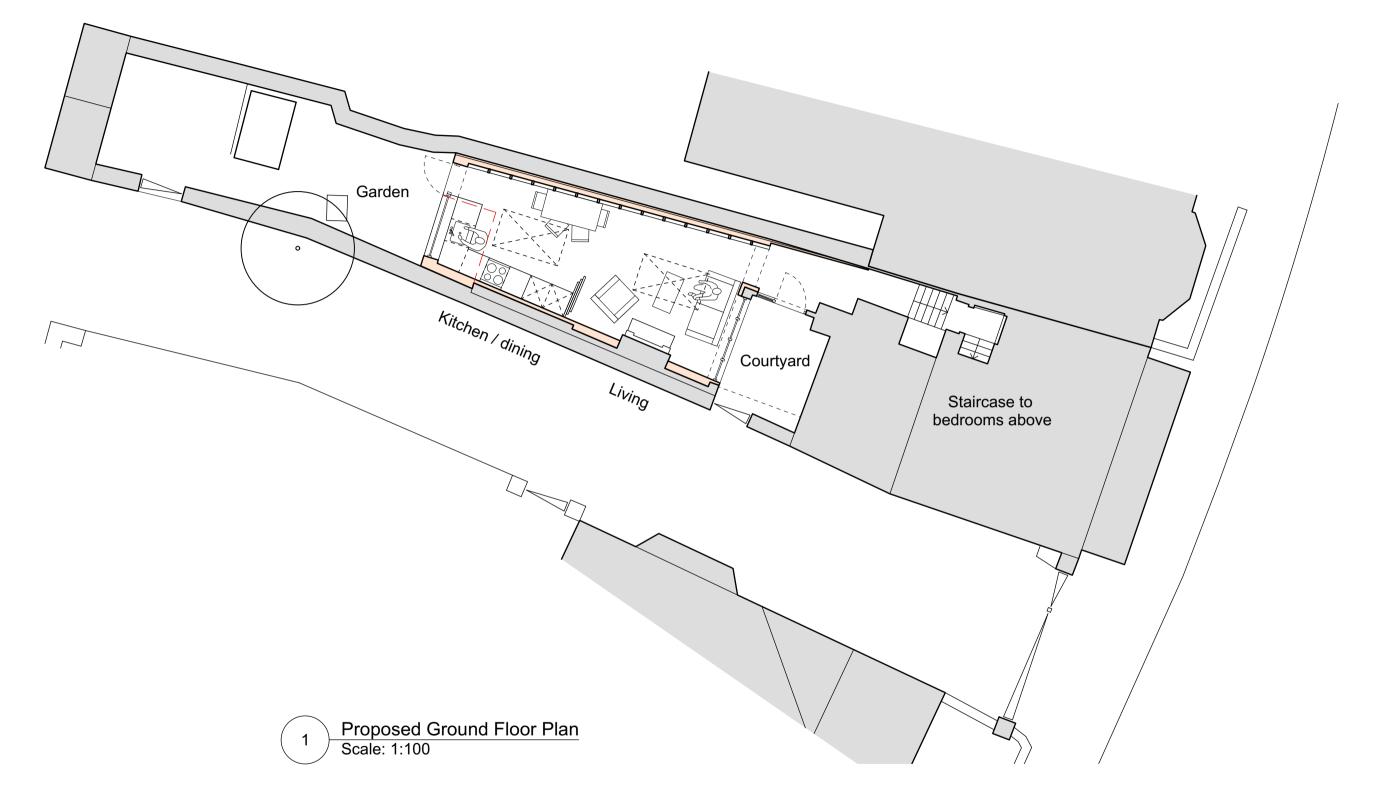

TAW FITZWILLIAM

All levels and dimensions to be site surveyed and confirmed by the contractor. Any discrepancies are to be reported to the Architect. See also architectural details, mechanical and electrical intent layout and structural engineers drawings and specifications. Door and windows manufacturer to produce shop drawings for comment before manufacture.

All details are intent only, to be finalised by the contractor. Drawings subject to

statutory approvals.

Revision

P1 18.05.23 Planning issue

No. 13A High Street Eynsham Witney OX29 4HE

040\_01\_301 Proposed Ground Floor Plan

1:100 @ A3