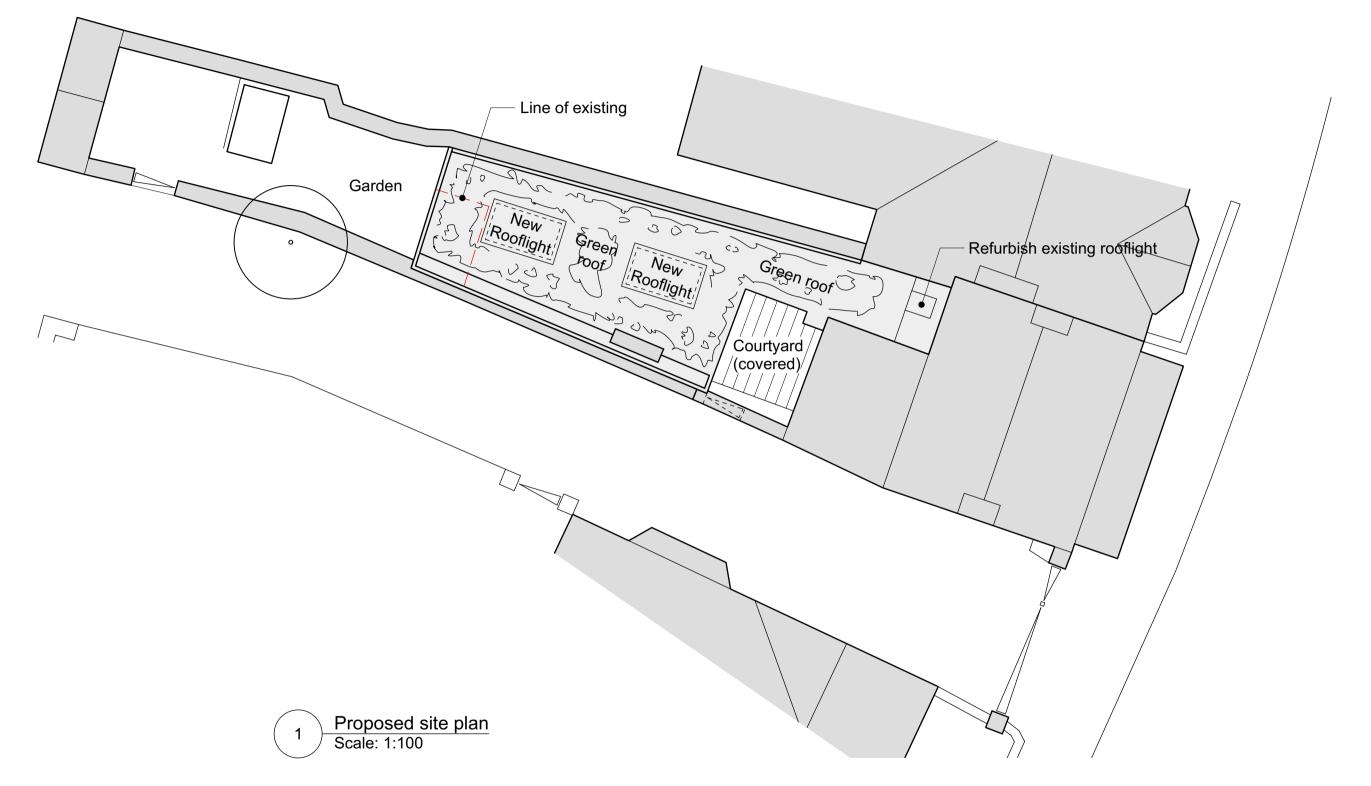

Om 1m 2.5m 5r

TAW FITZWILLIAM

All levels and dimensions to be site surveyed and confirmed by the contractor. Any discrepancies are to be reported to the Architect. See also architectural details, mechanical and electrical intent layout and structural engineers drawings and specifications. Door and windows manufacturer to produce shop drawings for comment before manufacture.

All details are intent only, to be finalised by the contractor. Drawings subject to statutory approvals.

Revision

P1 18.05.23 Planning issue

No. 13A High Street Eynsham Witney OX29 4HE 040\_01\_302 Proposed Roof Plan

1:100 @ A3