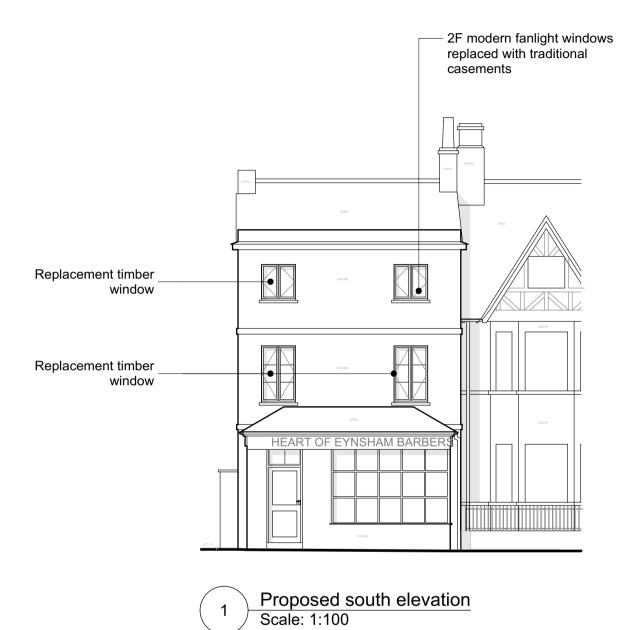

No. 13A High Street Eynsham Witney OX29 4HE 040\_03\_300

Proposed North & South Elevations

1:100 @ A3