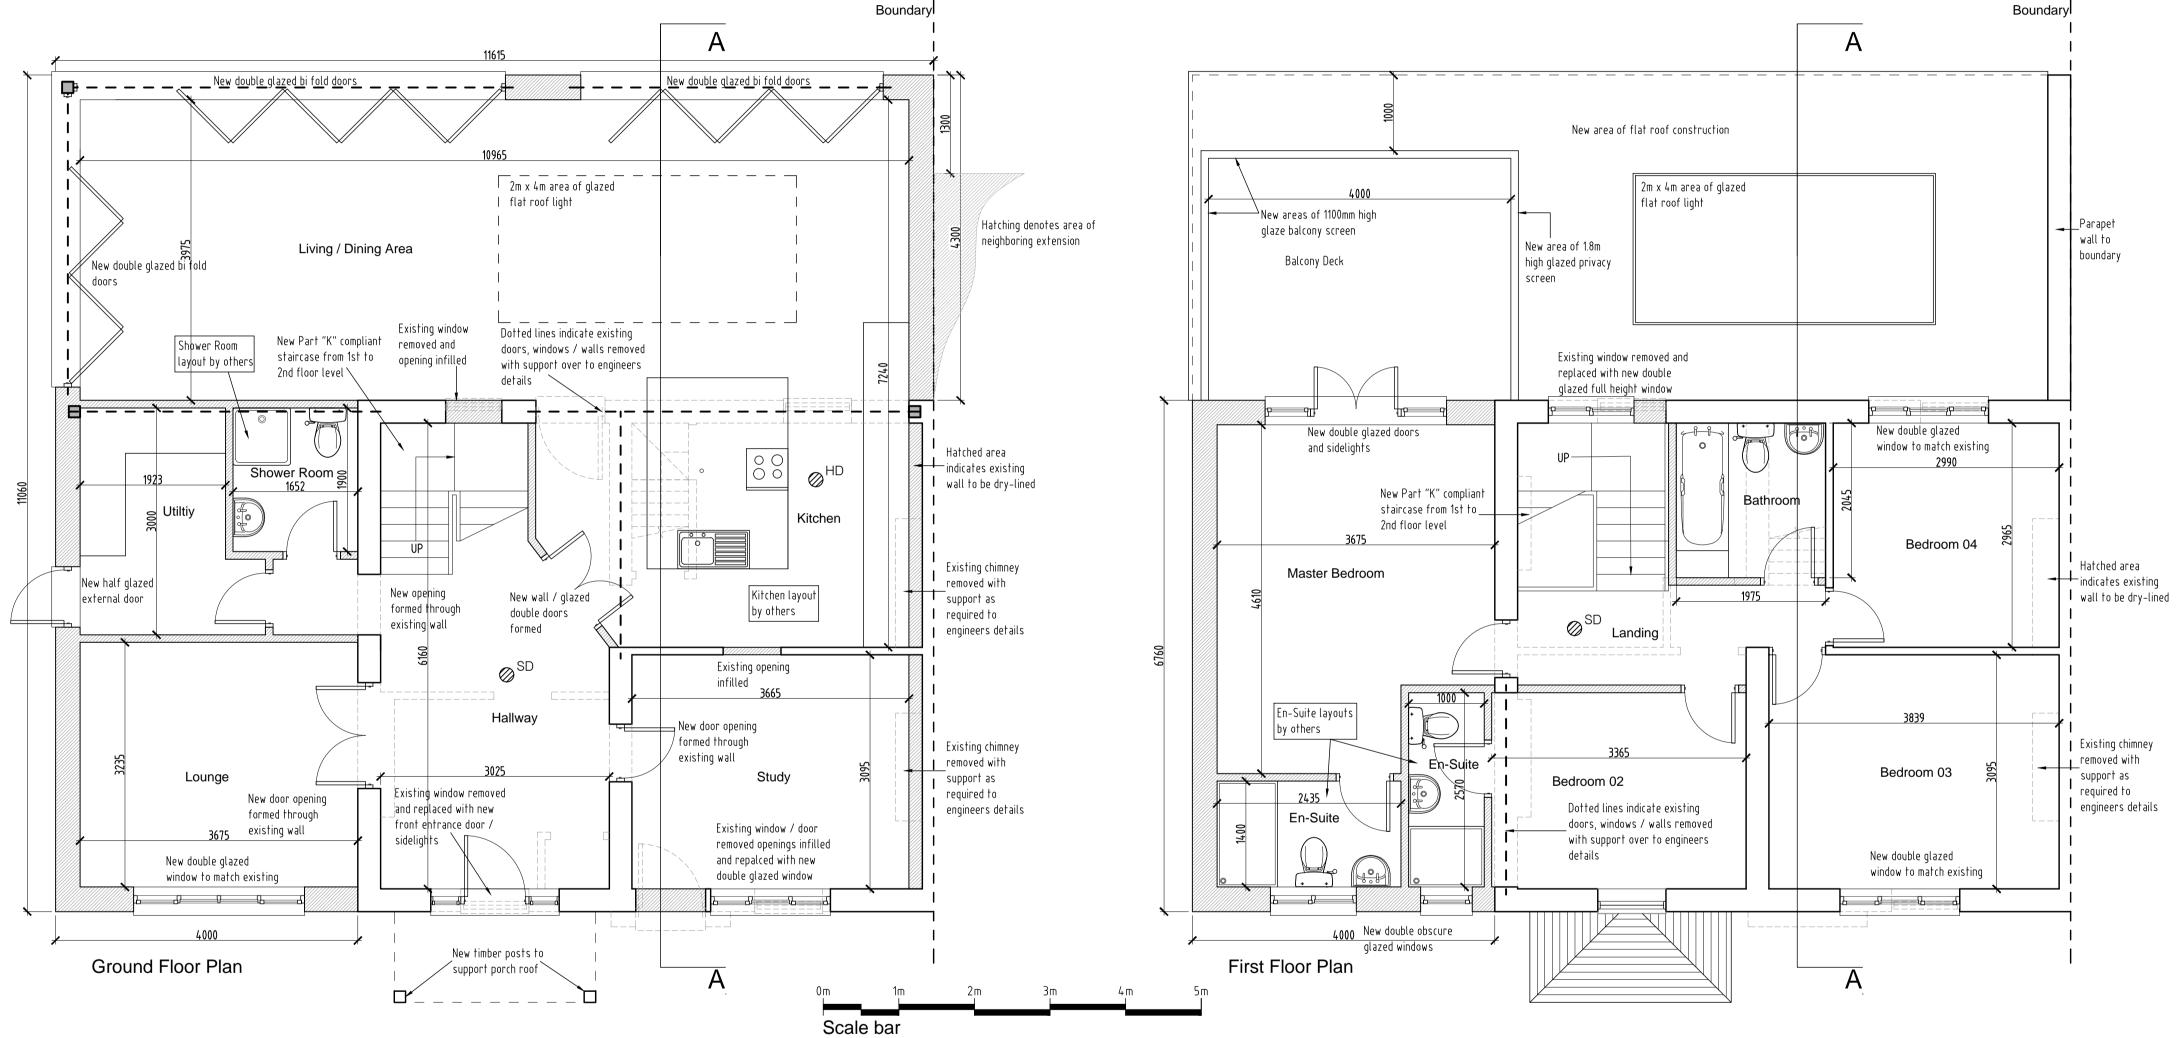

ALL DIMENSIONS TO BE VERIFIED BY THE CONTRACTOR ON SITE

Note:-

- All dimensions where indicated are approximate and are for guidance purposes only. Actual dimensions should be checked on site.
- For proposed elevations see drawing 2023/069 - 004.
- For proposed section see drawing 2023/069 - 005.
- Contractor to assume design responsibility under CDM2015.
- Note, all structural information noted should be checked against detailed structural engineers information / calculation sheets.

Client V Powley

Project 1 Mount Cottage, The Mount, Main Road, Sevenoaks, Kent. TN14 7NU

Title Proposed Floor Plans

| Scale<br>1:50@A1 | Date<br>14.04.23 | Drawn<br>N/A | Checked<br><mark>N/A</mark> |
|------------------|------------------|--------------|-----------------------------|
| Project No:      |                  | Drawing No.  | Revision                    |
| 2023-069         | )                | 003          | А                           |