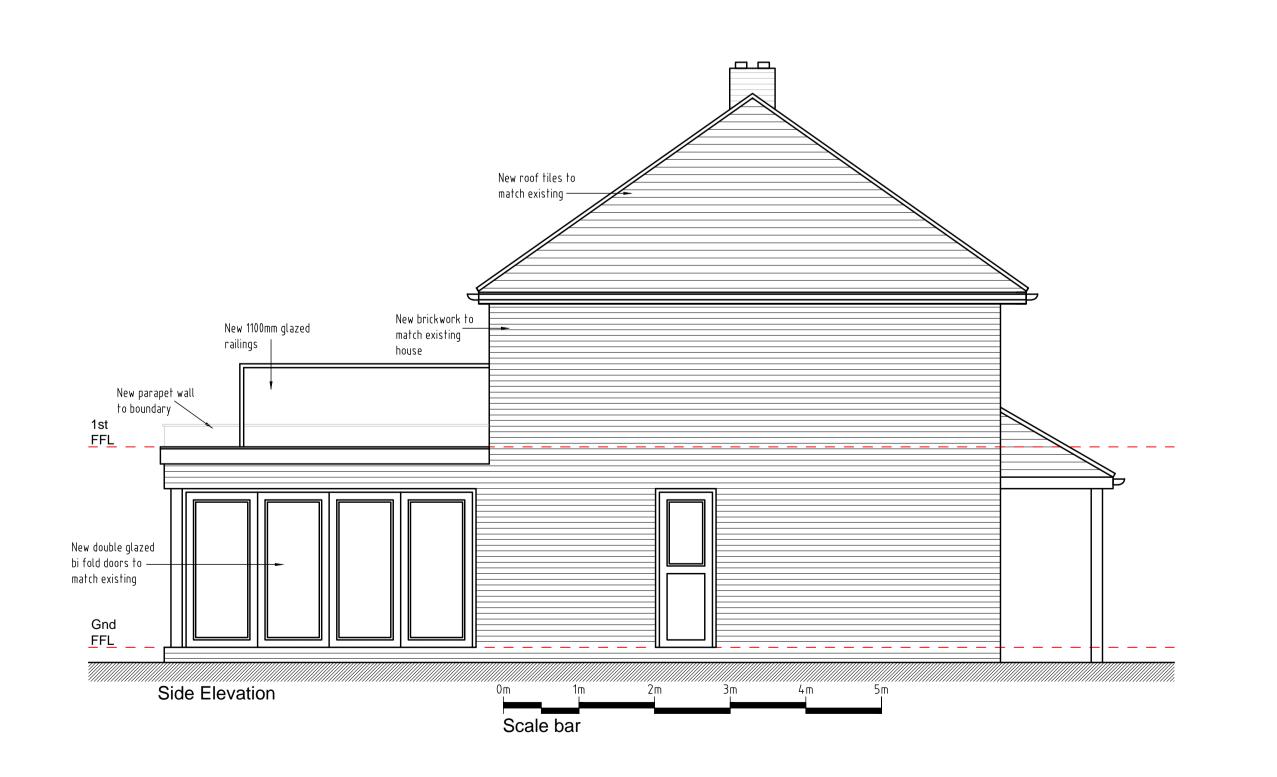

## Note:-

- All dimensions where indicated are approximate and are for guidance purposes only. Actual dimensions should be checked on site.
- For proposed floor plans see drawing 2023/069 - 003.
- For proposed section see drawing 2023/069 - 005.
- Contractor to assume design responsibility under CDM2015.
- Note, all structural information noted should be checked against detailed structural engineers information / calculation sheets.

## Title Proposed Elevations

| Scale<br>1:50@A1 | Date 14.04.23 | Drawn<br>N/A | Checke<br>N/A |
|------------------|---------------|--------------|---------------|
| Project No:      |               | Drawing No.  | Revisio       |
| 2023-069         | )             | 004          | Α             |