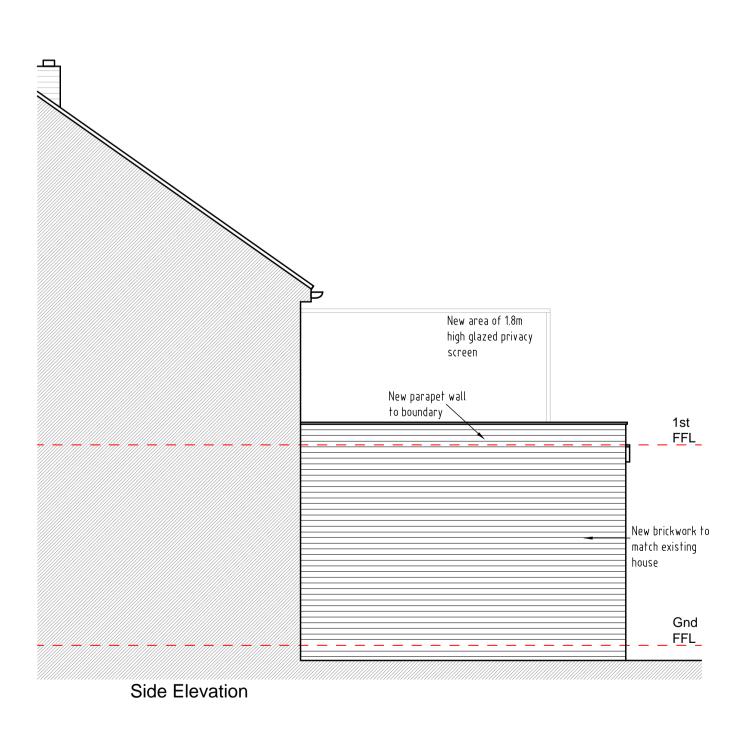

## Note:-

- All dimensions where indicated are approximate and are for guidance purposes only. Actual dimensions should be checked on site.
- For proposed floor plans see drawing 2023/069 - 003.
- For proposed section see drawing 2023/069 - 005.
- Contractor to assume design responsibility under CDM2015.
- Note, all structural information noted should be checked against detailed structural engineers information / calculation sheets.

## Title Proposed Elevations

| Scale<br>1:50@A1 | Date 14.04.23 | Drawn<br>N/A | Checke<br>N/A |
|------------------|---------------|--------------|---------------|
| Project No:      |               | Drawing No.  | Revisio       |
| 2023-069         | )             | 004          | Α             |