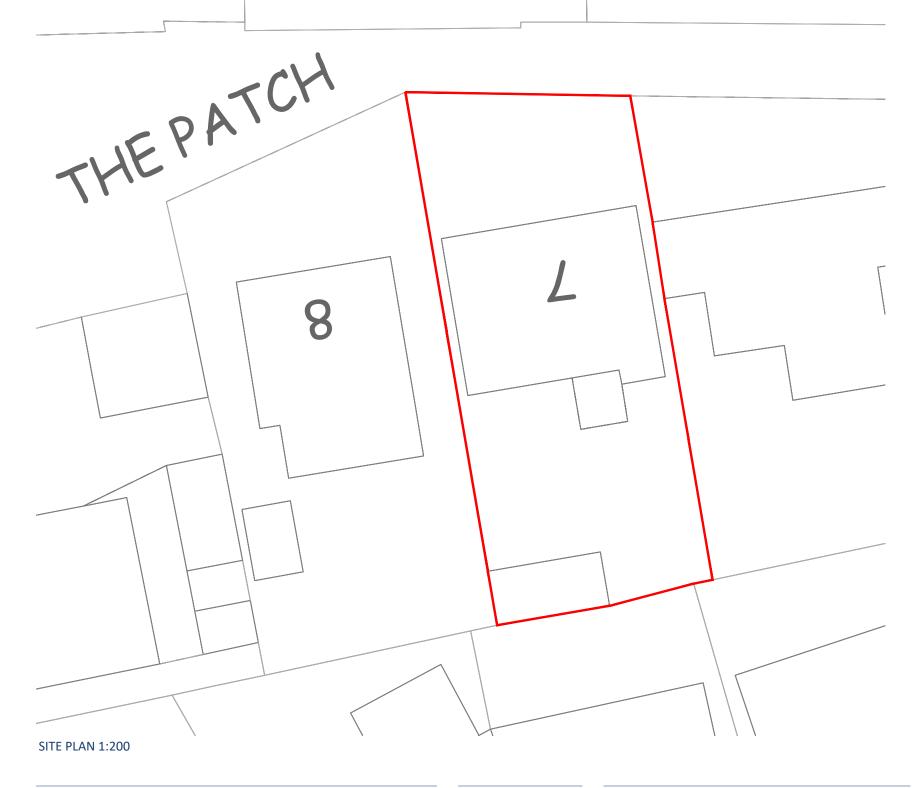

**Project Address** 

7 The Patch, Sevenoaks, TN13 2DH

Client

Hermann Waschefort

**Drawing Title** 

Existing Site and Location Plan - Approved

**Drawn** SD

**Checked** DA

**Approved** DA