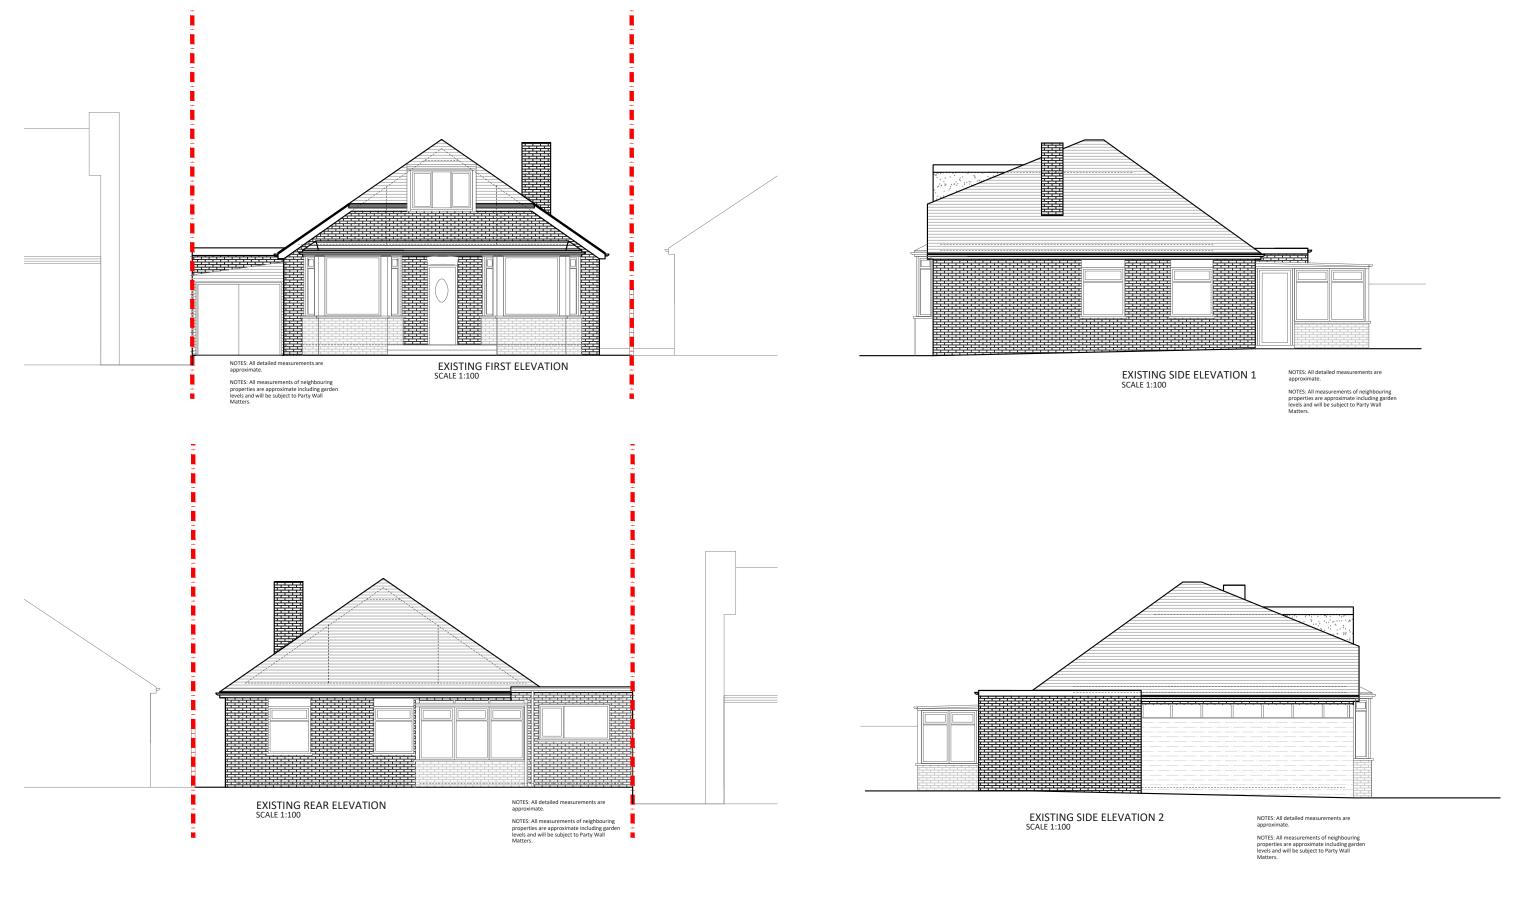

 Drawing No SP - 03
 Revision
 North

 Date Issued 12/06/2023
 Notes

Meters at 1:100 - A3
9 10

7 The Patch, Sevenoaks, TN13 2DH

# **Drawing Title**

Existing Elevations - Approved