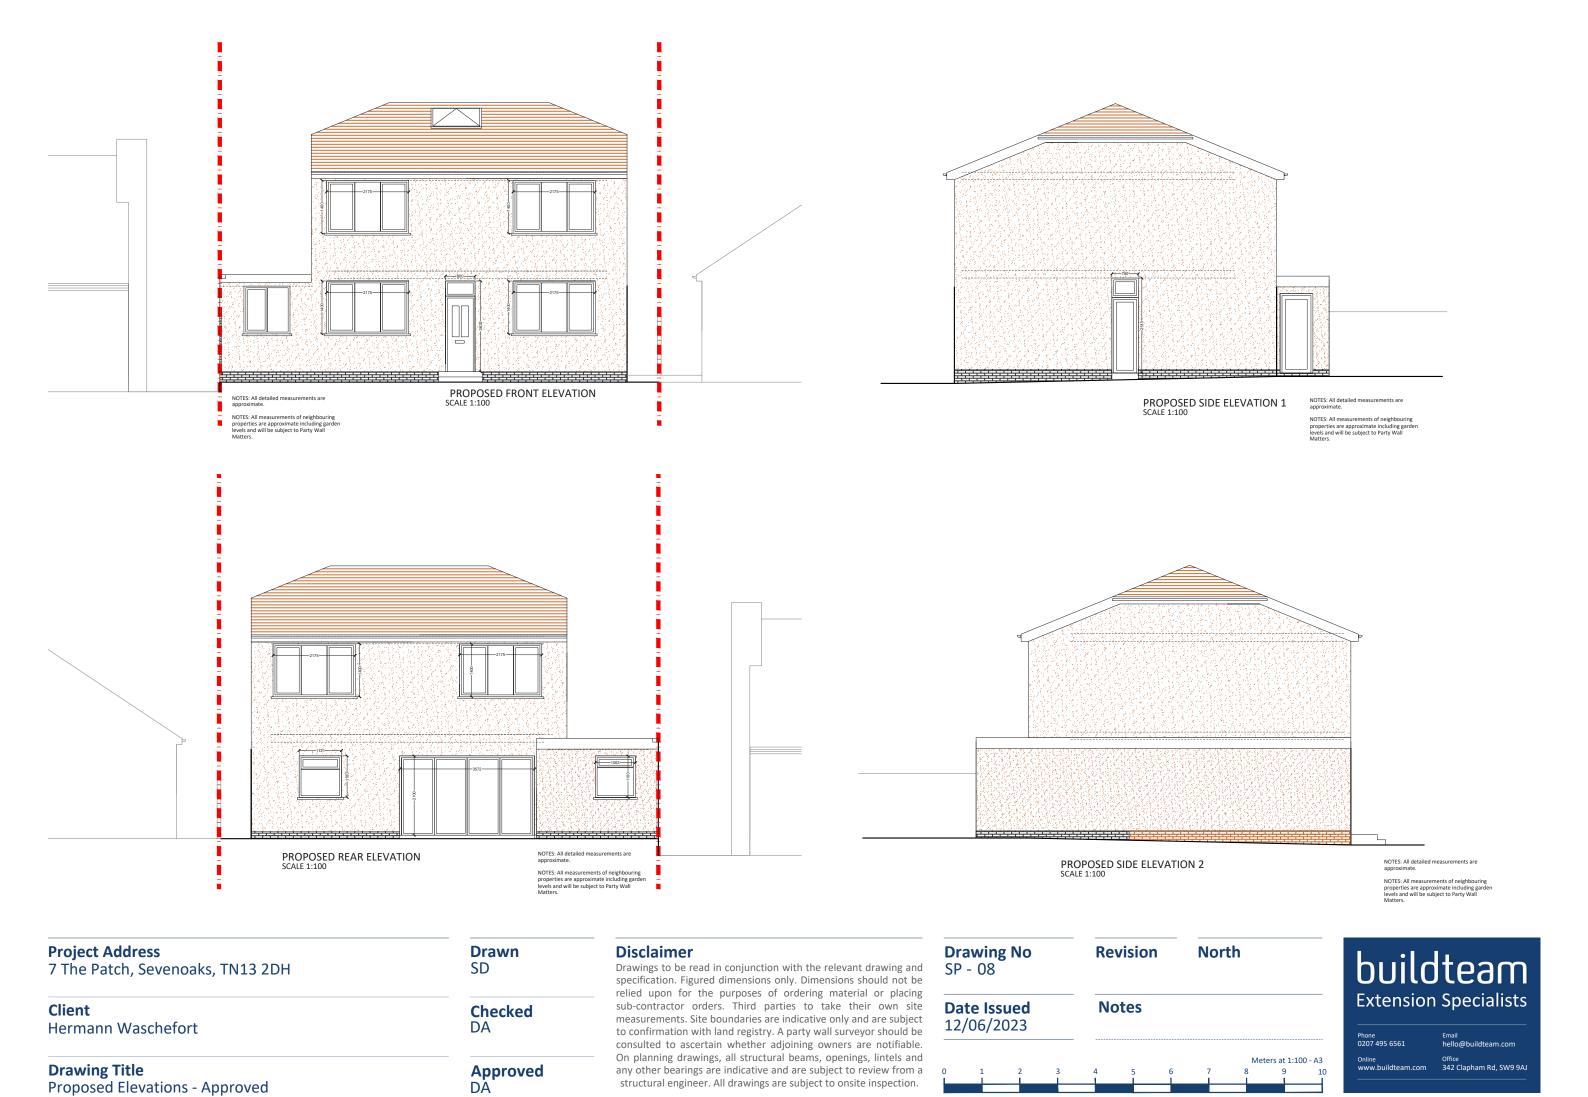

### Disclaimer

| <b>Drawing No</b><br>SP - 04  | Revision | North |
|-------------------------------|----------|-------|
| <b>Date Issued</b> 12/06/2023 | Notes    |       |

**Project Address** 

7 The Patch, Sevenoaks, TN13 2DH

Client

Hermann Waschefort

**Drawing Title** 

Proposed Ground Floor Plan - Approved

**Drawn** SD

**Checked** DA

**Approved** DA