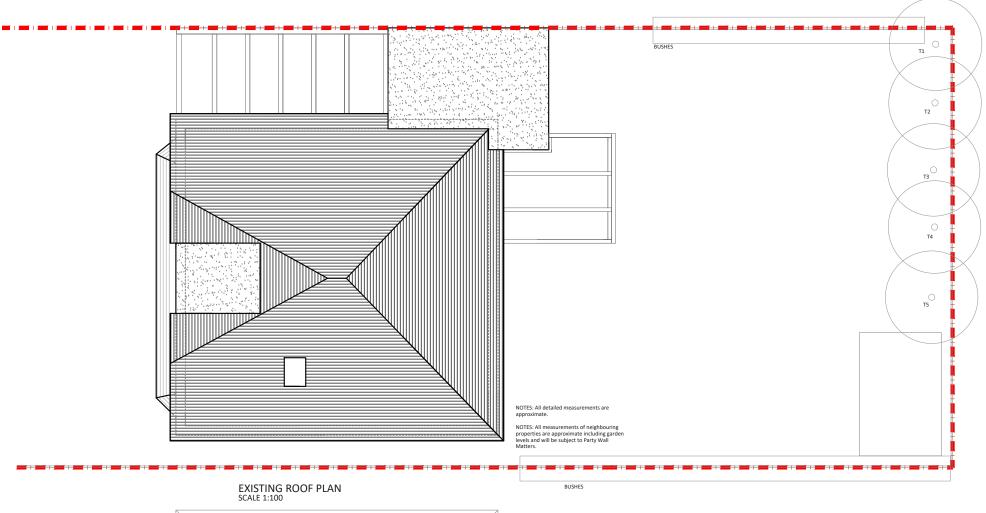

 Drawing No SP - 02
 Revision
 North

 Date Issued 12/06/2023
 Notes

EXISTING ROOF PLAN
SCALE 1:100

Project Address
7 The Patch, Sevenoaks, TN13 2DH

**Client** Hermann Waschefort

**Drawing Title**Existing Roof Plan - Approved

 Drawing No SP - 03
 Revision
 North

 Date Issued 12/06/2023
 Notes

Meters at 1:100 - A3
9 10

7 The Patch, Sevenoaks, TN13 2DH