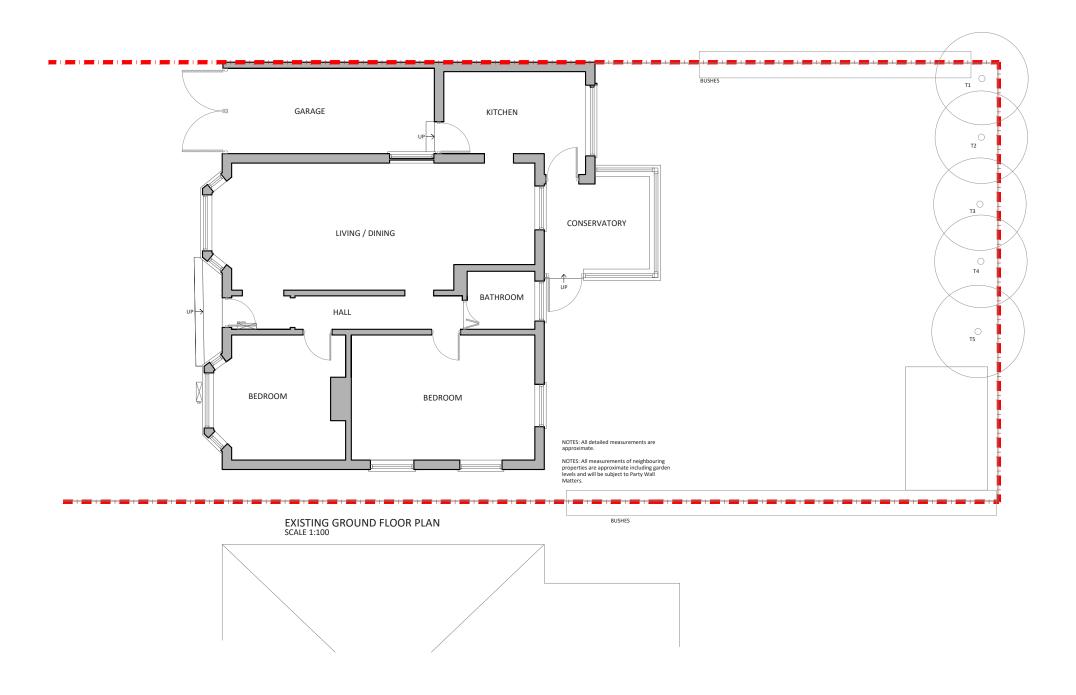

### Disclaimer

**Project Address** 

7 The Patch, Sevenoaks, TN13 2DH

Client

Hermann Waschefort

Drawing Title

Existing Ground Floor Plan - Approved

**Drawn** SD

**Checked** DA

**Approved** DA