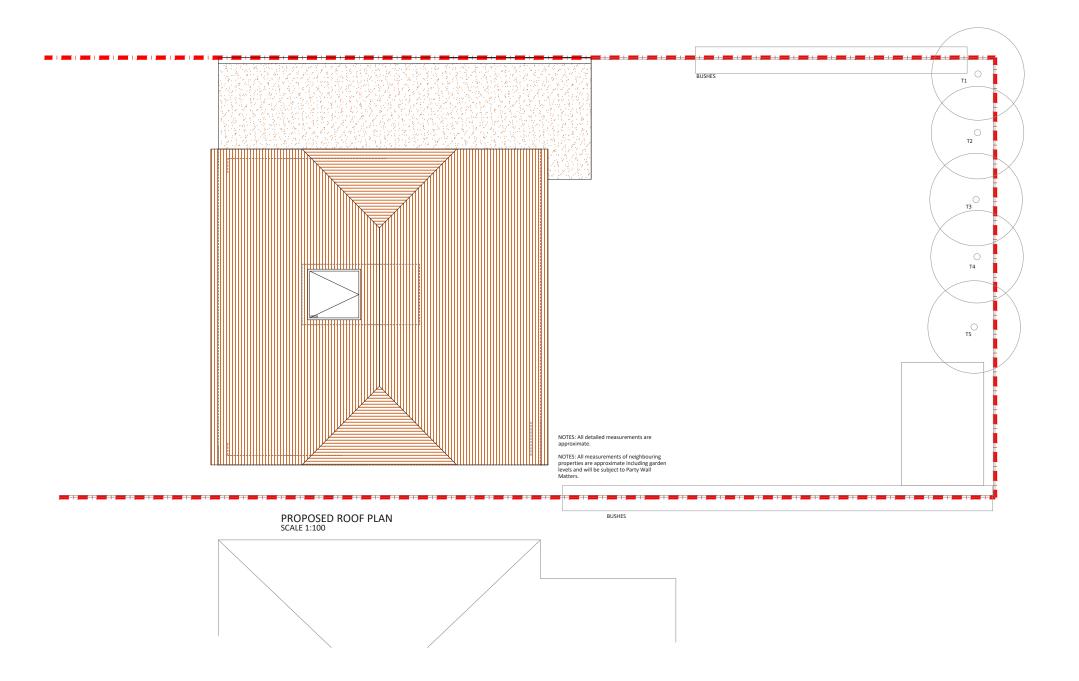

 Drawing No SP - 06
 Revision
 North

 Date Issued 12/06/2023
 Notes

Meters at 1:100 - A3

Meters at 1:100 - A3

Meters at 9 10

Project Address
7 The Patch, Sevenoaks, TN13 2DH

Client

Hermann Waschefort

**Drawing Title**Proposed Roof Plan - Approved

**Drawn** SD

**Checked** DA

**Approved** DA

### Disclaimer

Drawings to be read in conjunction with the relevant drawing and specification. Figured dimensions only. Dimensions should not be relied upon for the purposes of ordering material or placing sub-contractor orders. Third parties to take their own site measurements. Site boundaries are indicative only and are subject to confirmation with land registry. A party wall surveyor should be consulted to ascertain whether adjoining owners are notifiable. On planning drawings, all structural beams, openings, lintels and any other bearings are indicative and are subject to review from a structural engineer. All drawings are subject to onsite inspection.

 Drawing No SP - 07
 Revision
 North

 Date Issued 12/06/2023
 Notes

Meters at 1:100 - A3

9 10