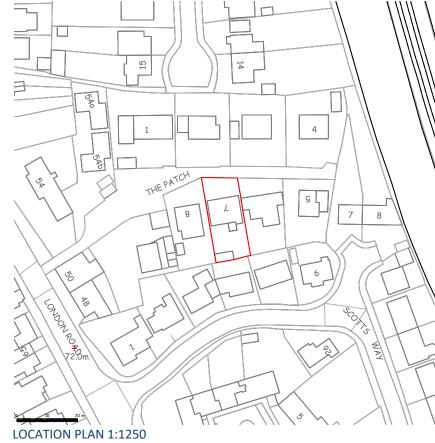

**Project Address** 

7 The Patch, Sevenoaks, TN13 2DH

Client

Hermann Waschefort

**Drawing Title** 

Existing Site and Location Plan - Approved

**Drawn** SD

**Checked** DA

**Approved** DA