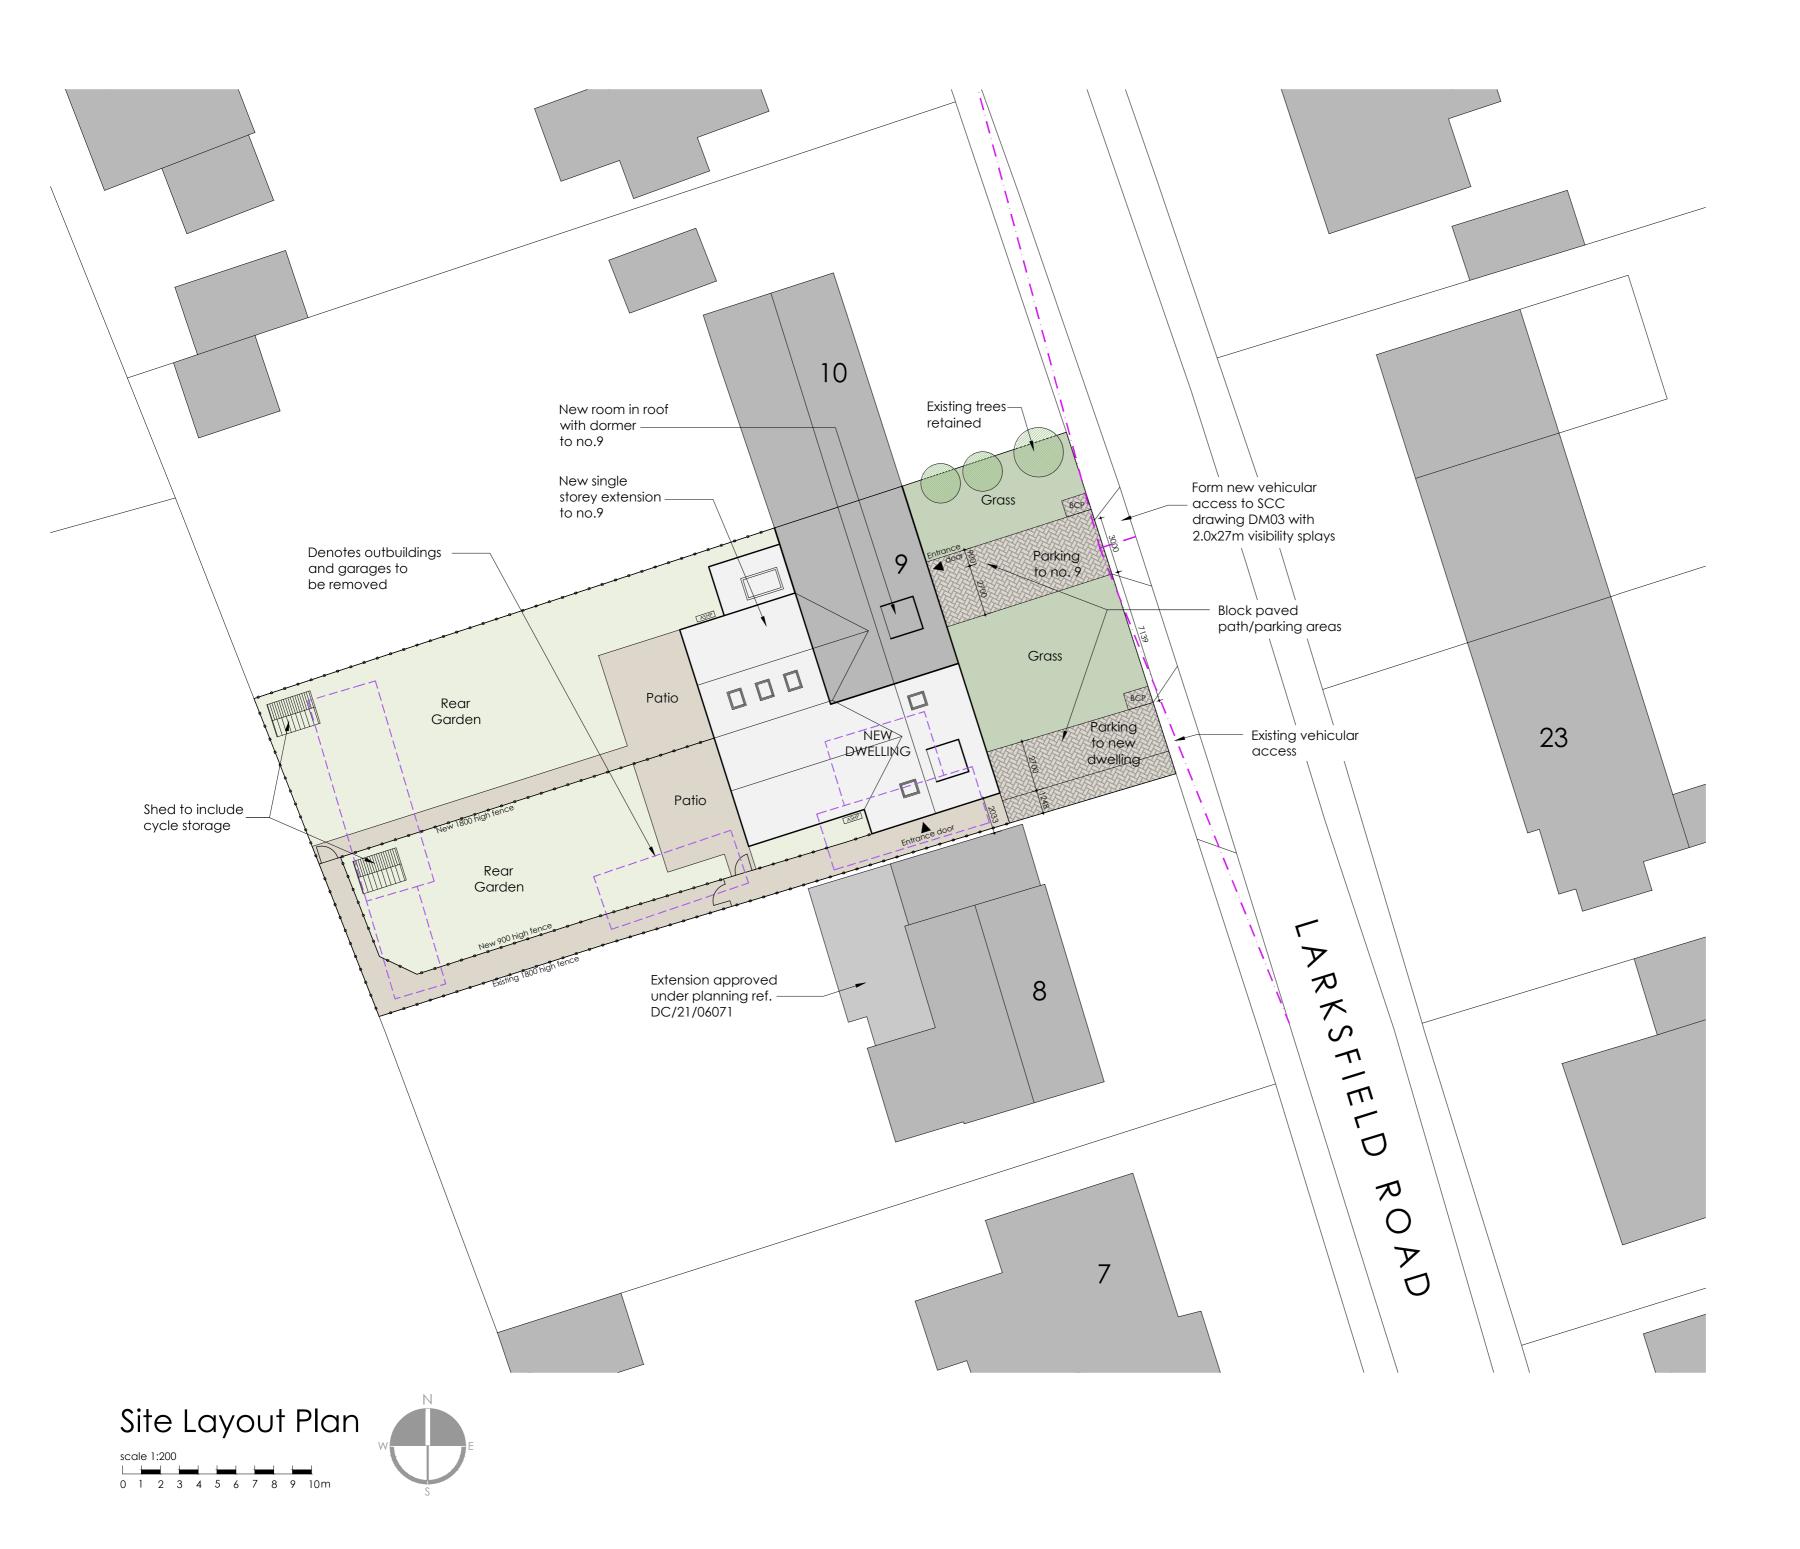

|          |                                                                                                                | 3 Lower Brook Mews,<br>Lower Brook Street<br>Ipswich, Suffolk, IP4 1RA<br>01473 252961 / 01473 233129<br>www.lastandtricker.co.uk<br>info@lastandtricker.co.uk |  |
|----------|----------------------------------------------------------------------------------------------------------------|----------------------------------------------------------------------------------------------------------------------------------------------------------------|--|
| Client:  | Mrs Rosemary Creasey                                                                                           |                                                                                                                                                                |  |
| Project: | Proposed New Dwelling and<br>Alterations & extensions to<br>9 Larksfield Road,<br>Stutton,<br>Suffolk, IP9 2RZ |                                                                                                                                                                |  |
| Drawing: | Proposed Site Layout                                                                                           |                                                                                                                                                                |  |
|          |                                                                                                                |                                                                                                                                                                |  |