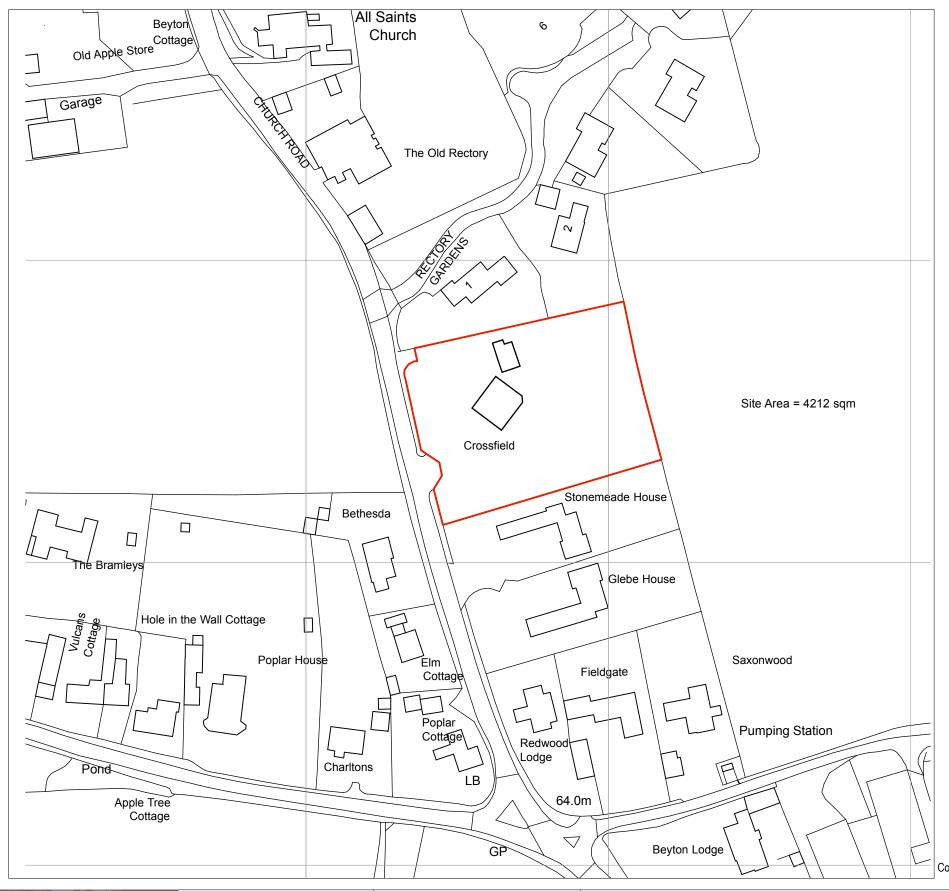

0 10 20 30 40 50 60 70 80 90 100 M

Copyright: © Crown Copyright 2010 Find Maps. All rights reserved. Licence Number 100047514

| Beech                   |  |
|-------------------------|--|
| ARCHIEGTS               |  |
| www.beecharchitects.com |  |

Church Farm Barn The Street Thorndon Suffolk IP23 7JR

e enquiries@beecharchitects.com t 01379 678442

Crossfield, Church Road, Beyton, IP30 9AL

**PROJECT** 

**DRAWING** LOCATION PLAN

SCALE 1:1250 @ A3

DATE Oct 2021