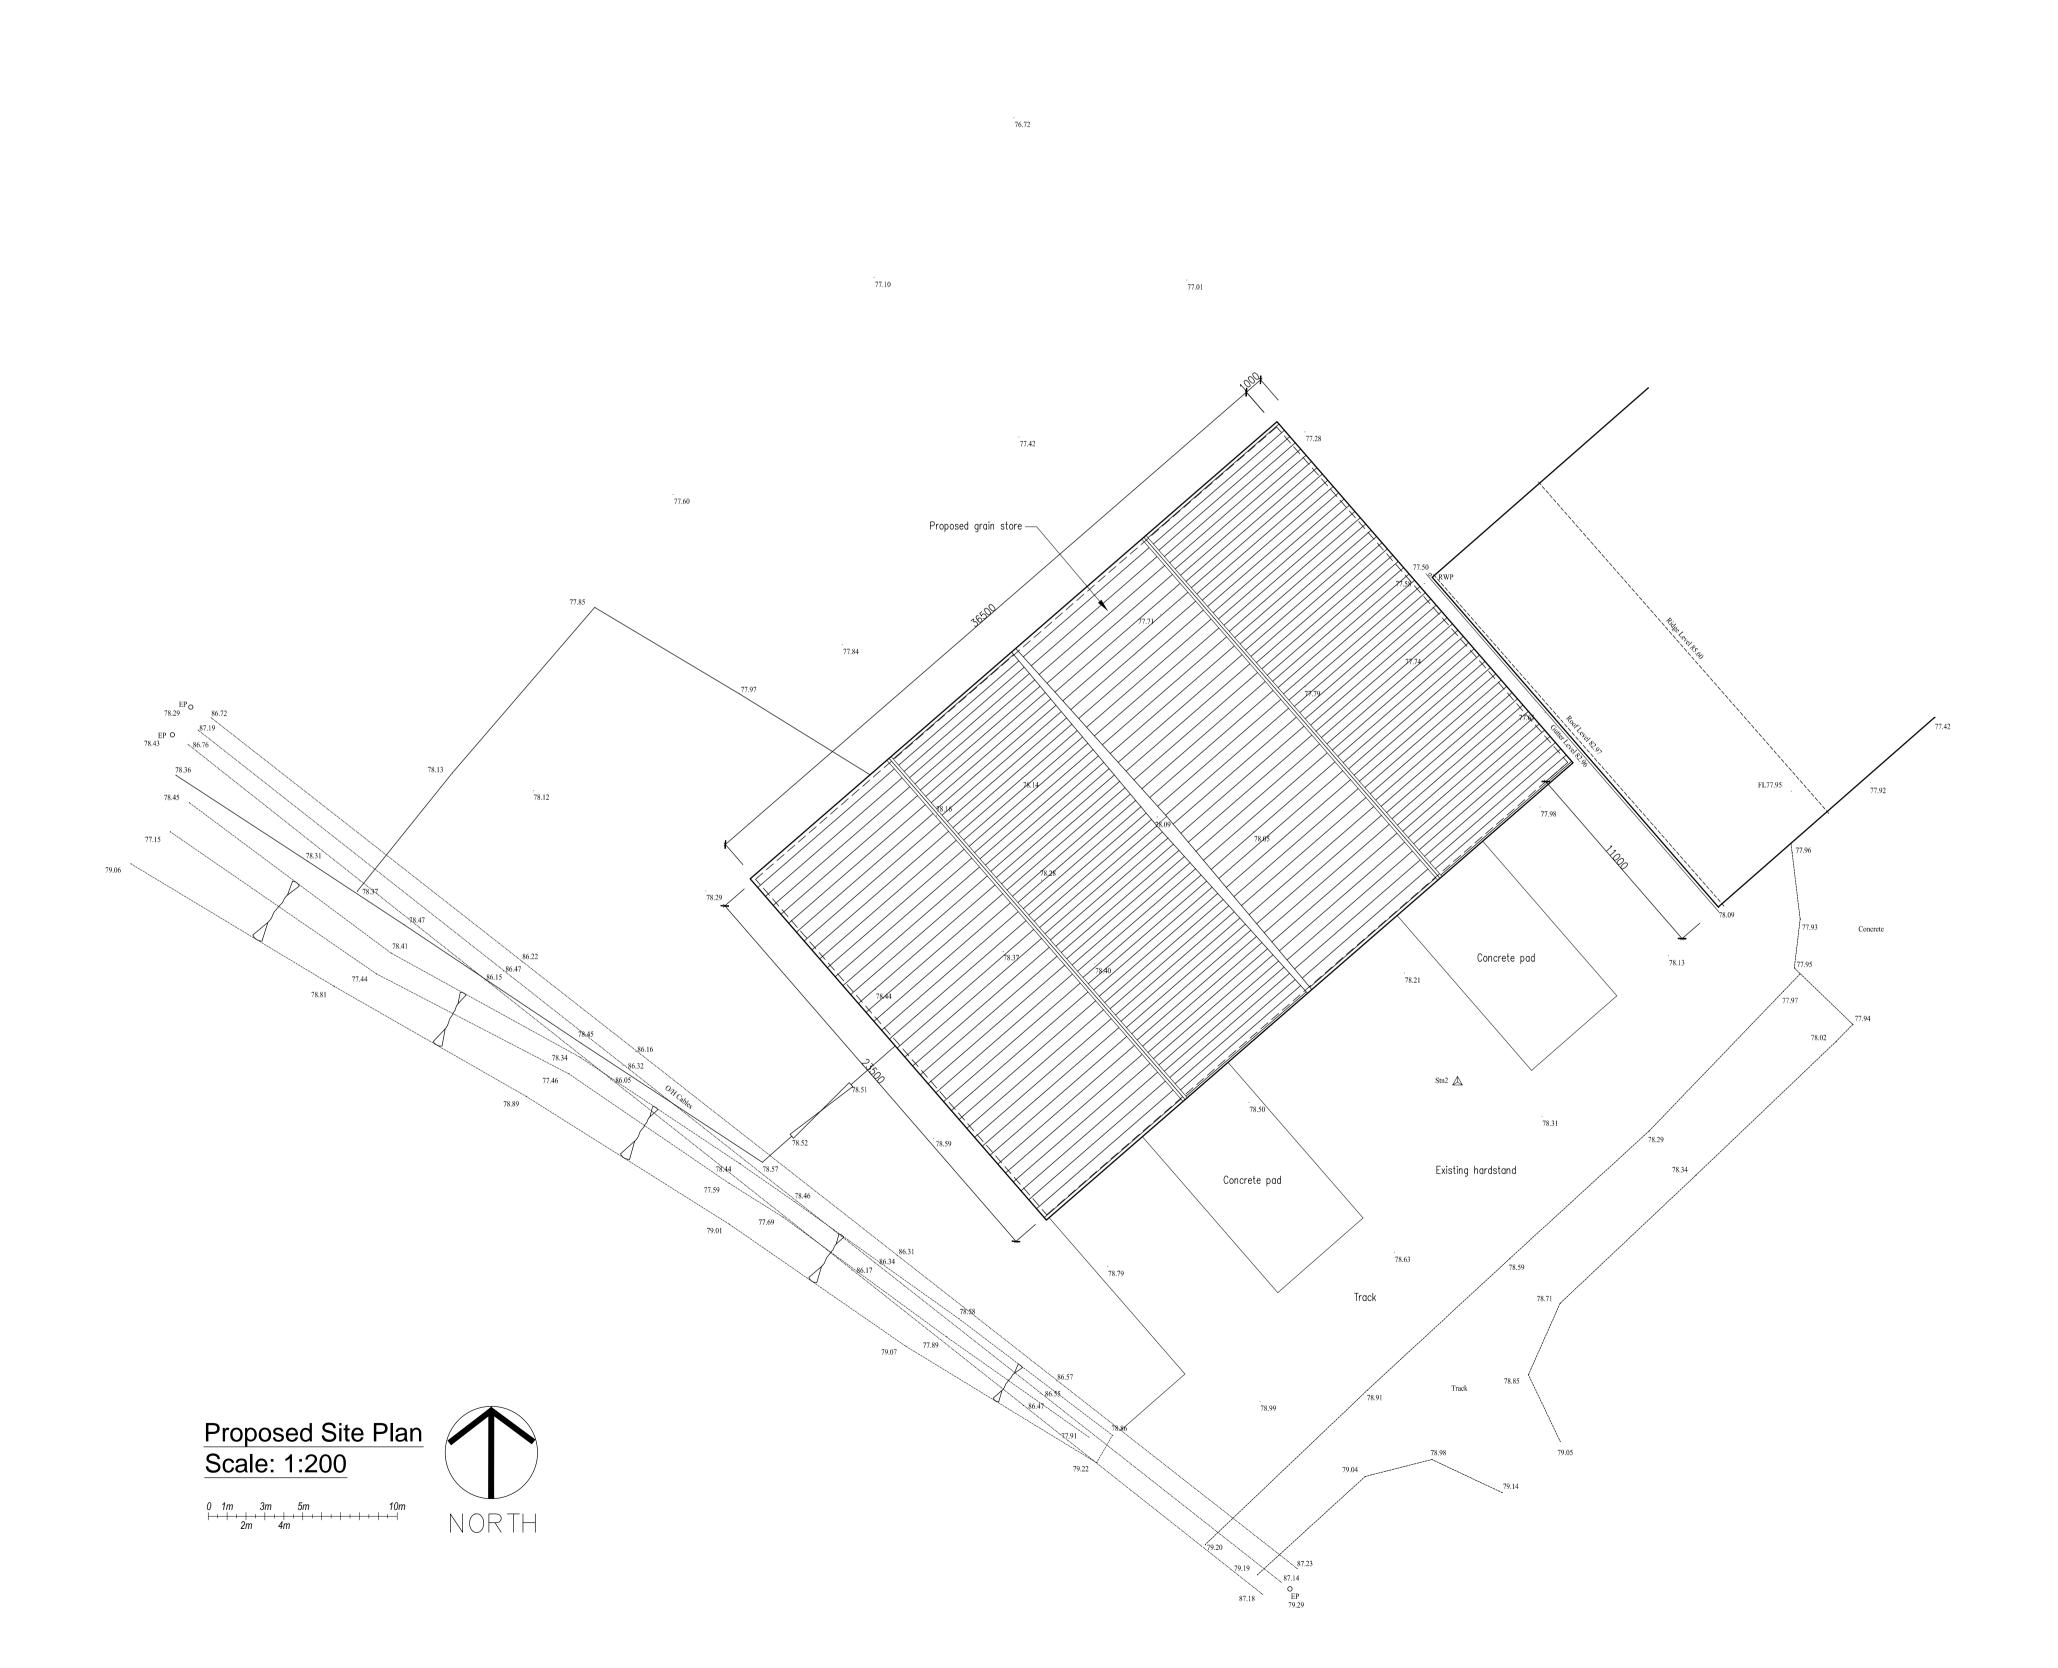

North East Elevation

North West Elevation

South West Elevation

**Proposed Elevations** Scale: 1:200

South East Elevation

Proposed Floor Plan Scale: 1:200

## Project:

Proposed Grain Store Barr Hall Farm, Morris Green, Sible Hedingham, Halstead, Essex, CO9 3LR

## Subject:

Proposed Floor Plan, Elevations And Site Plan

| DRAWN  | MJM       | REVISIONS: |       |             |         |
|--------|-----------|------------|-------|-------------|---------|
| DATE   | June 2023 |            |       |             |         |
|        |           |            |       |             |         |
| SCALES | As Shown  | ISSUE      | at A1 | DRAWING No. | 2819/03 |