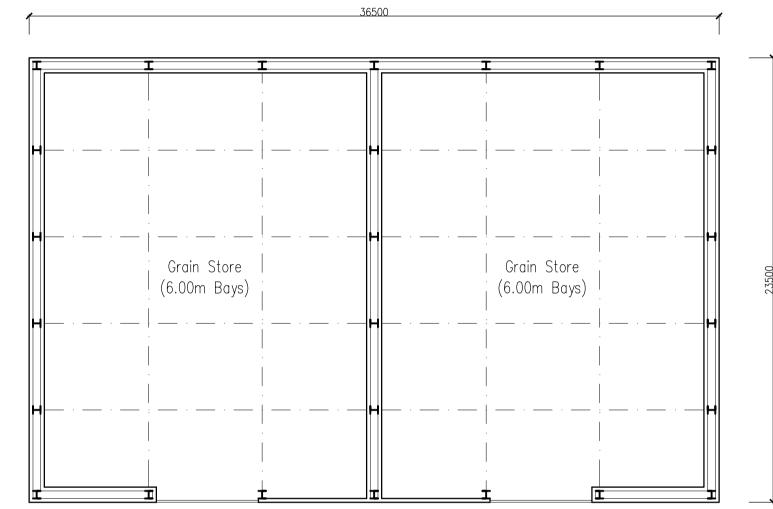

North East Elevation

North West Elevation

South West Elevation

**Proposed Elevations** Scale: 1:200

South East Elevation

Proposed Floor Plan Scale: 1:200

## Project:

Proposed Grain Store Barr Hall Farm, Morris Green, Sible Hedingham, Halstead, Essex, CO9 3LR

## Subject:

Proposed Floor Plan, Elevations And Site Plan

| DRAWN  | MJM       | REVISIONS: |       |             |         |
|--------|-----------|------------|-------|-------------|---------|
| DATE   | June 2023 |            |       |             |         |
|        |           |            |       |             |         |
| SCALES | As Shown  | ISSUE      | at A1 | DRAWING No. | 2819/03 |