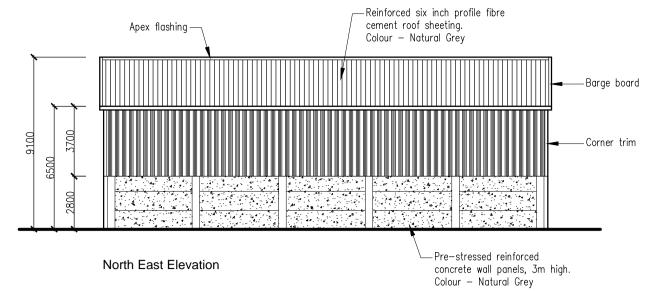

North East Elevation

North West Elevation

South West Elevation

**Proposed Elevations** Scale: 1:200

South East Elevation

Proposed Floor Plan Scale: 1:200