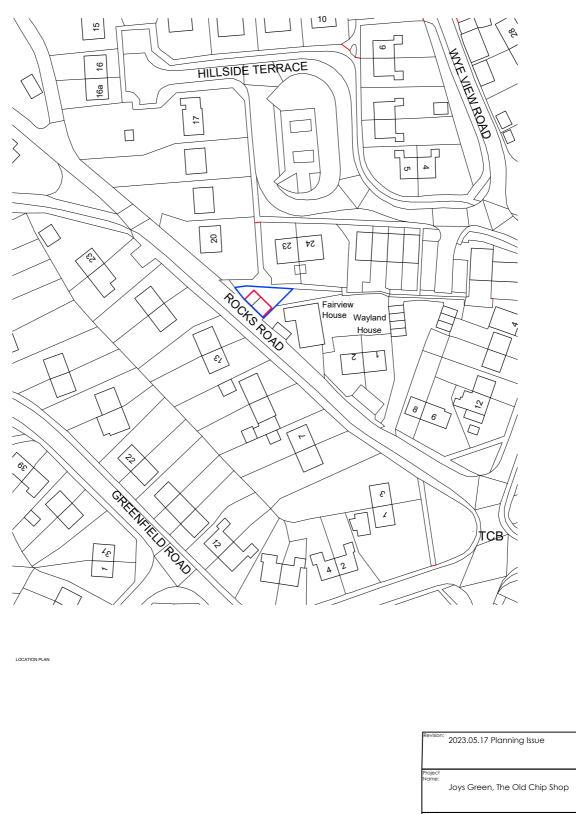

Legend

Ownership Boundary

Property Boundary

The Old Chip Shop Rocks Road Joys Green Lydbrook Gloucestershire GL17 9RG

Address:

| Project<br>Name:                            | Joys Green, The Old Chip Sho | q                         |
|---------------------------------------------|------------------------------|---------------------------|
| Client:                                     |                              |                           |
| Cileni.                                     |                              |                           |
|                                             |                              |                           |
|                                             |                              |                           |
| Drawing                                     |                              |                           |
| Title:                                      |                              |                           |
|                                             |                              |                           |
| Location Plan                               |                              |                           |
|                                             |                              |                           |
|                                             |                              |                           |
| Llumminghird Architagturg Ltd               |                              |                           |
| Hummingbird Architecture Ltd                |                              |                           |
| Lydney Town Hall, High St, Lydney GL15 5DY  |                              |                           |
| Tel: 07715392703                            |                              |                           |
|                                             |                              |                           |
| E-mail: hummingbirdarchitecture@hotmail.com |                              |                           |
| Drawn                                       | Checked                      | <sup>Date:</sup> Feb 2023 |
| By:                                         | By:                          | 160 2023                  |
| Drawing<br>Size: 1:1250 @ A4                |                              |                           |
| Drawing                                     |                              | Rev:                      |
| No:                                         | 1044-01                      |                           |
|                                             |                              |                           |
|                                             |                              |                           |