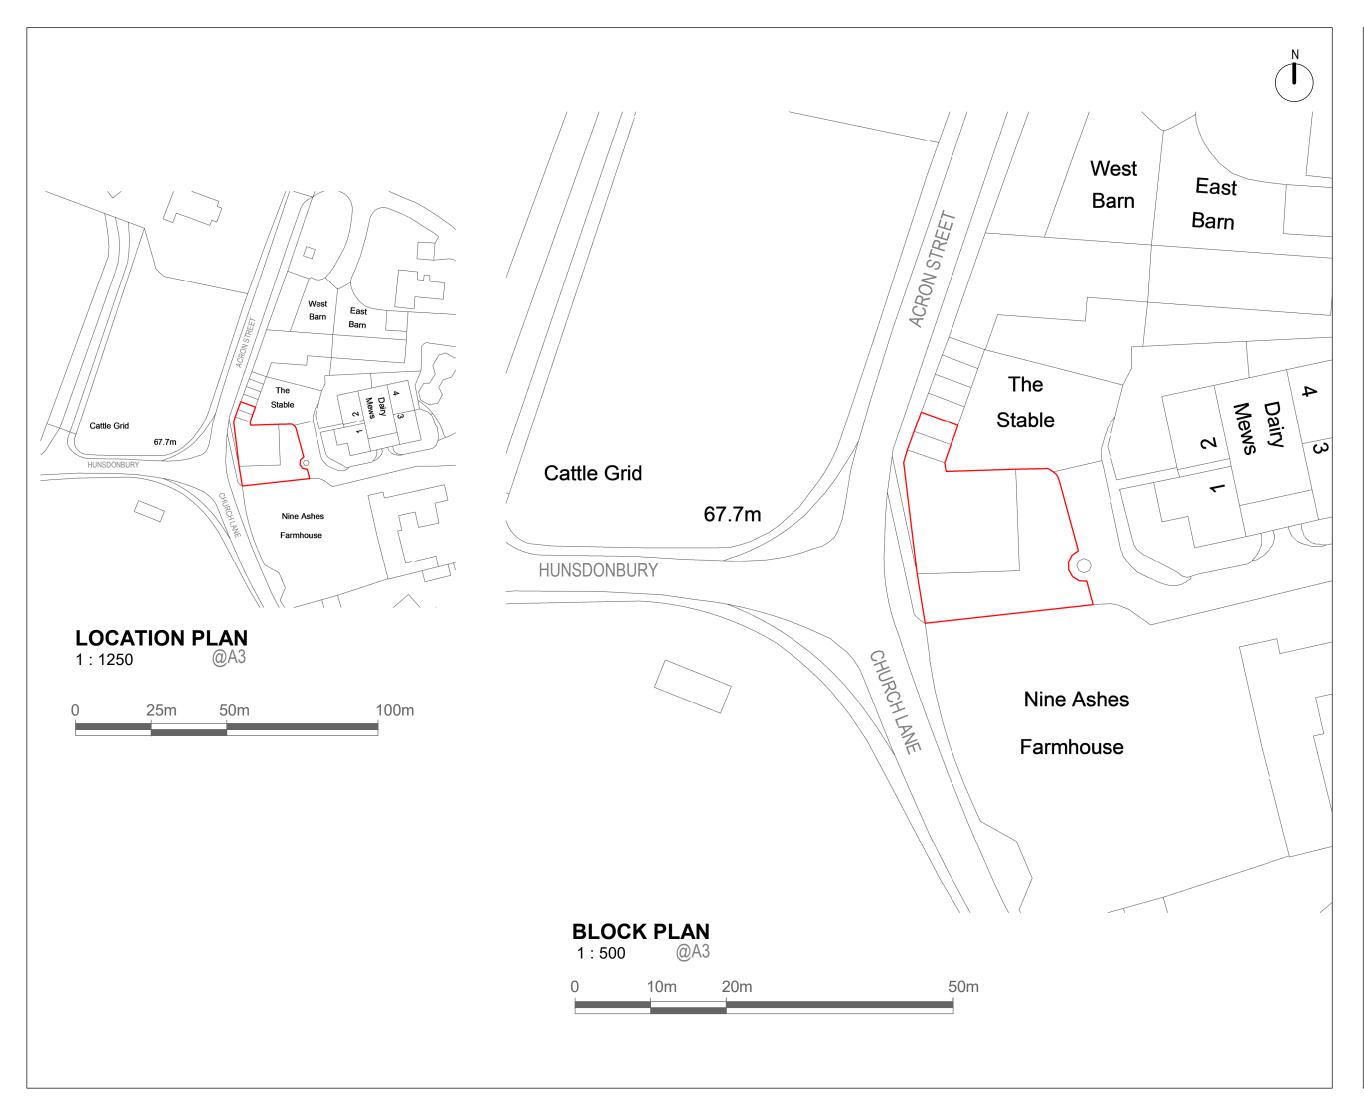

Client Mr Jonathan Glock

Project Old Stables, Acorn Street, Hertfordshire, SG12 8PL

| BLOCK AND<br>LOCATION PLANS |                                |      |  |  |  |
|-----------------------------|--------------------------------|------|--|--|--|
| Date:                       | 24.05.2023                     | Rev: |  |  |  |
| Scale:                      | AS INDICATED                   |      |  |  |  |
| Drawing                     | g No.4D-301A <mark>E 00</mark> |      |  |  |  |
| Drawn                       | by : MAX                       |      |  |  |  |