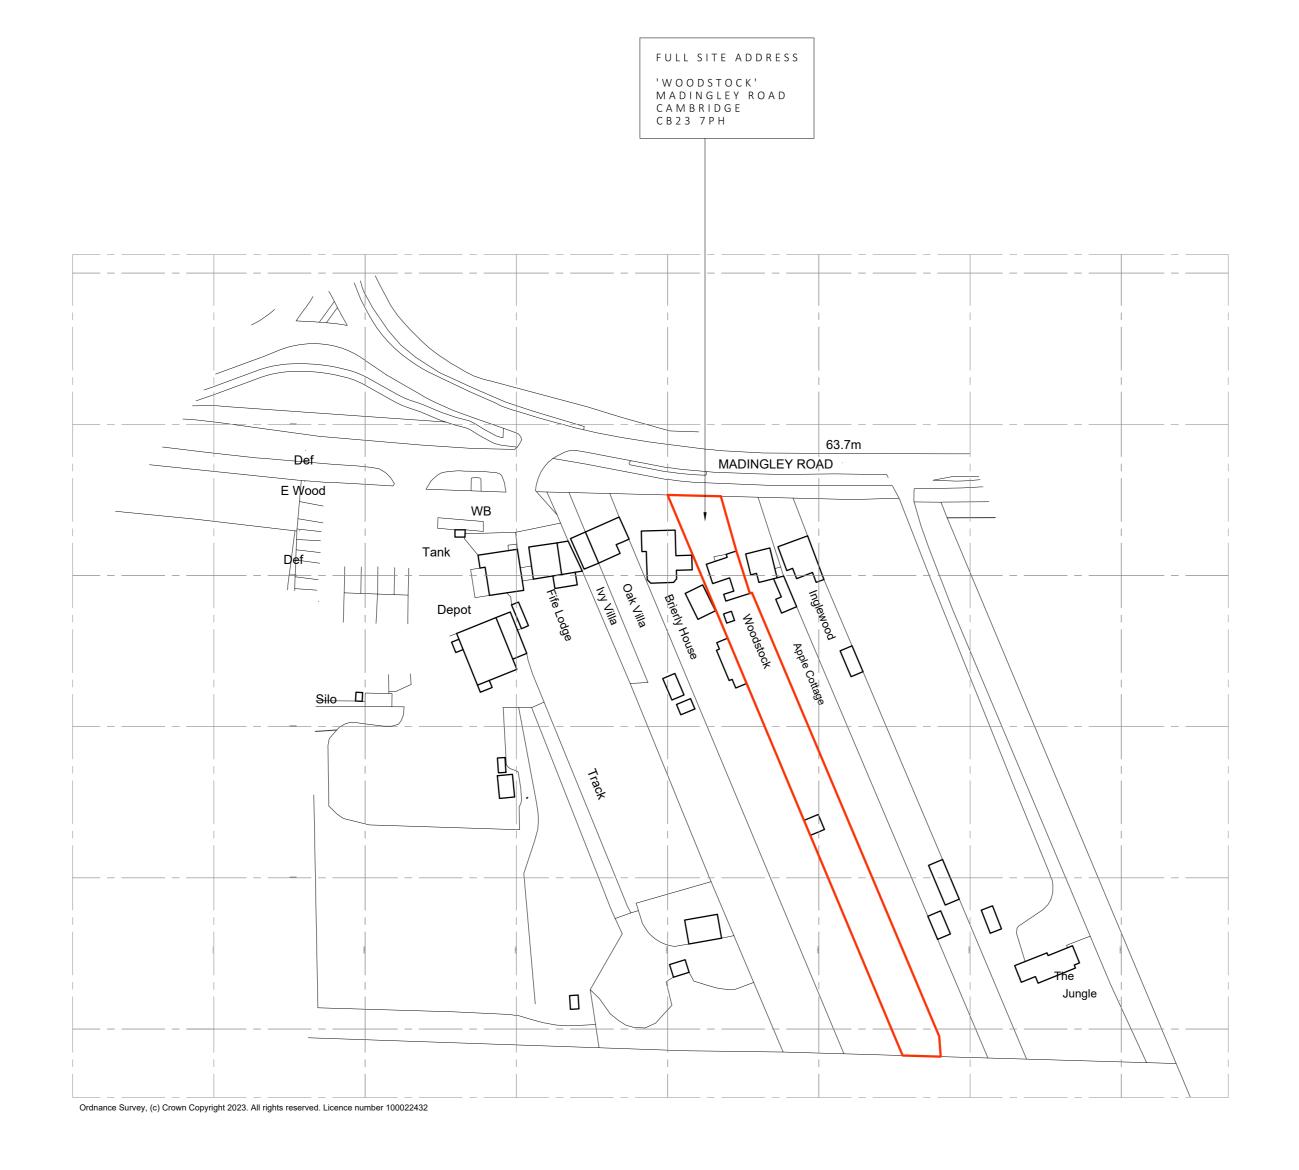

Construction of Single Storey Flat Roof Rear Extension and Detached Single Storey Annex at 'WoodStock' Madingley Road, Cambridge

DRAWING TITLE 'WoodStock' Location Plan

DRAWING STATUS PLANNING ISSUE

| PAPER SIZE  | SCALE    | DRAWN BY |
|-------------|----------|----------|
| A2          | AS SHOWN | W.SK     |
| DRAWING NO. | -23-05   | -        |