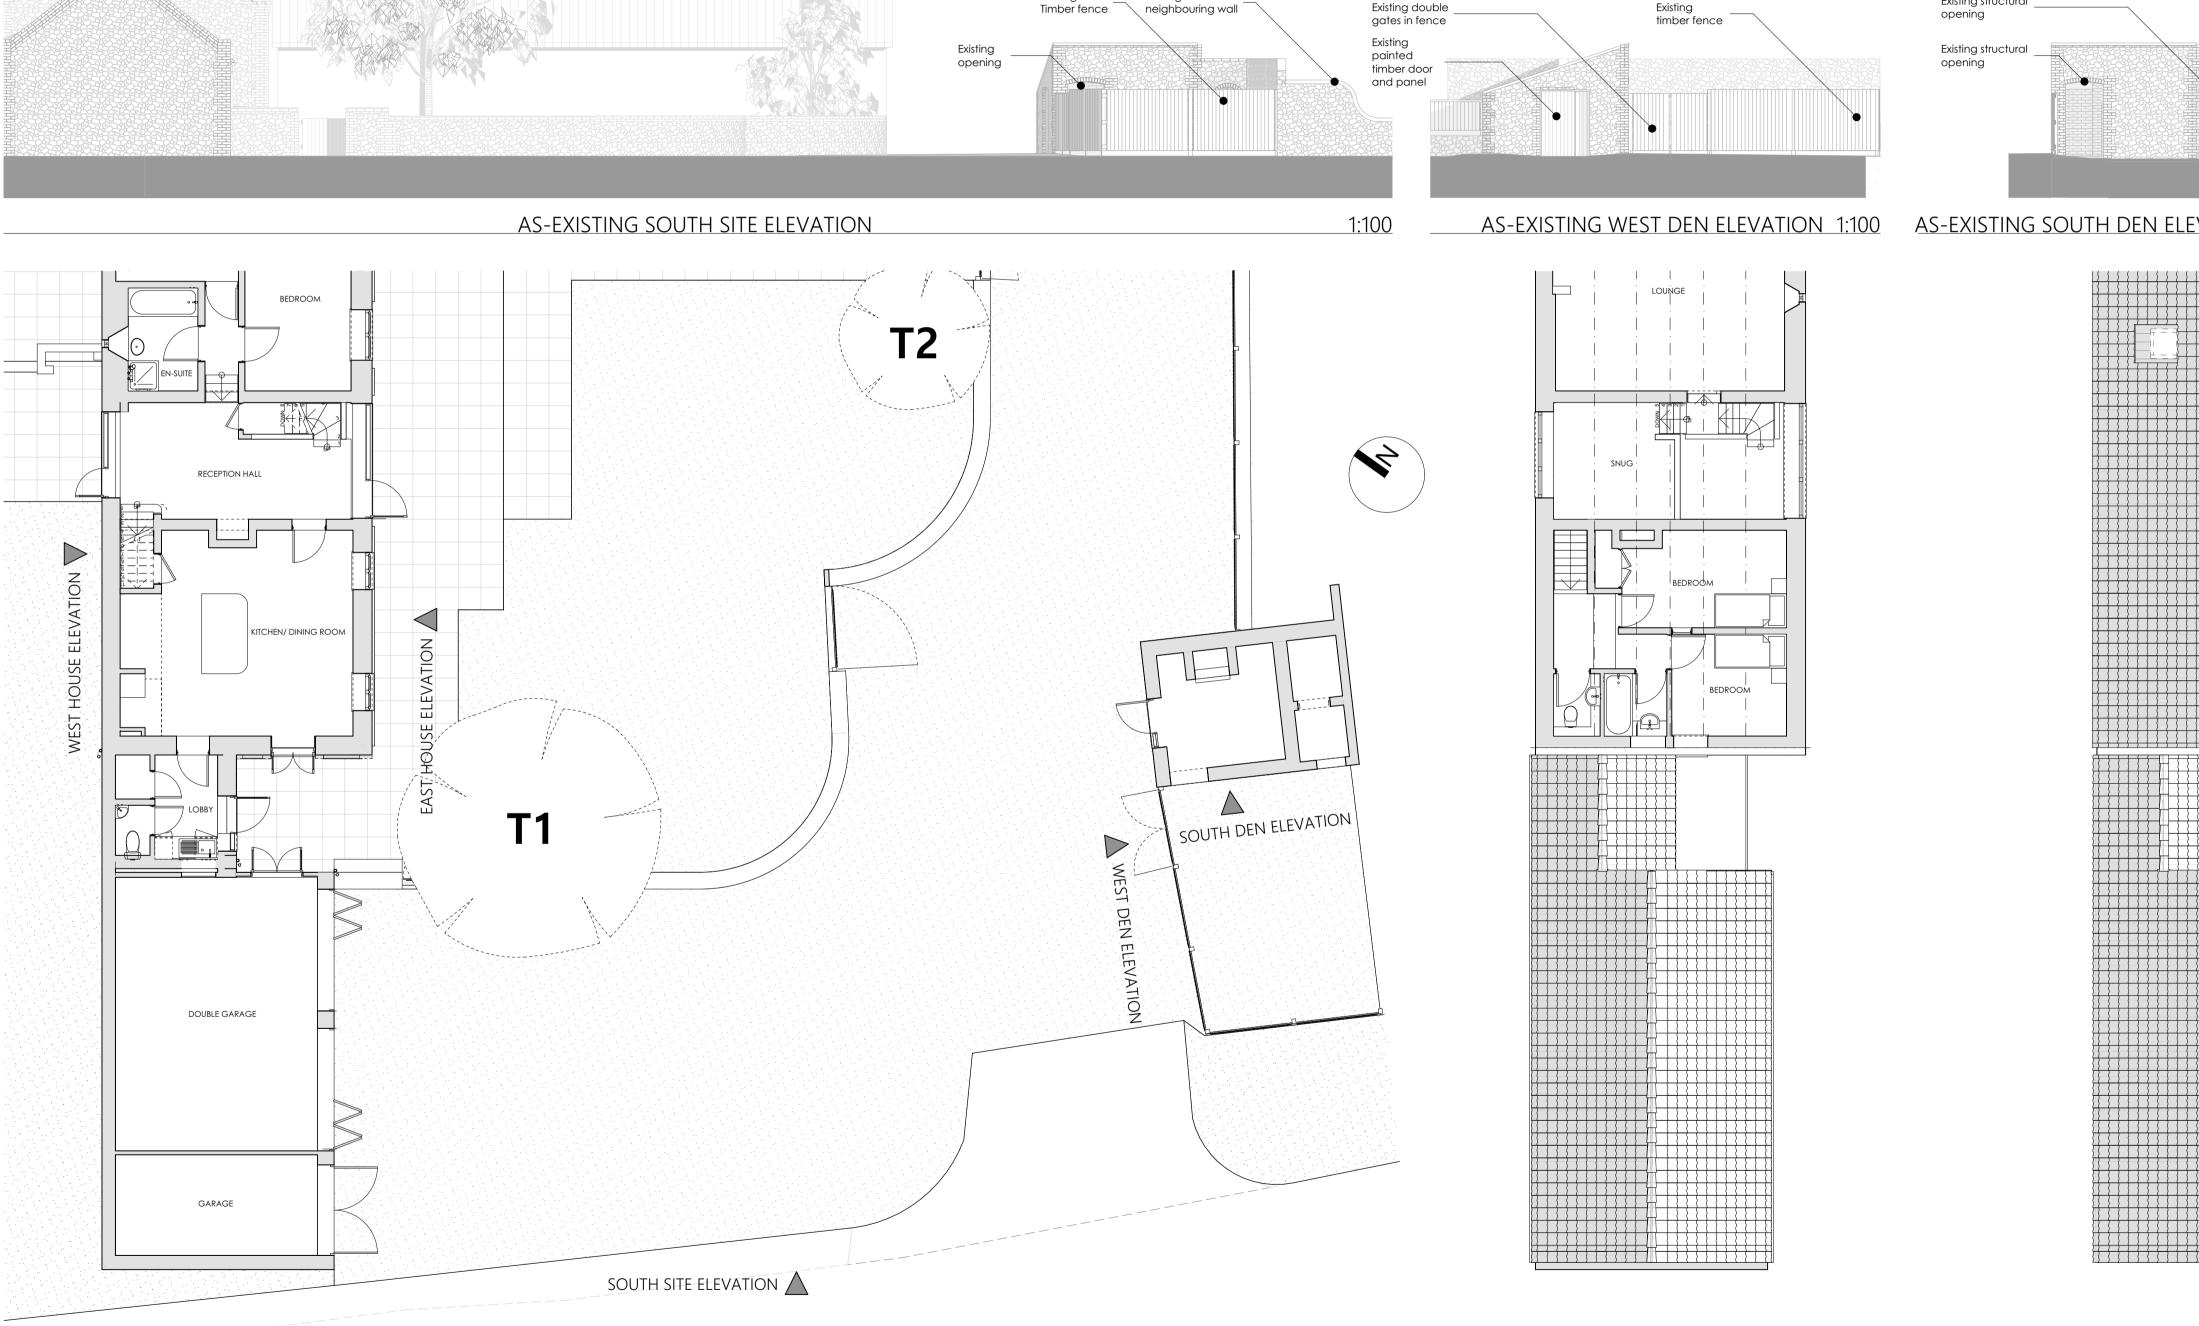

AS-EXISTING GROUND FLOOR PLAN

REV DATE CHK AMENDMENTS 02 12/04/2023

NOTES

1:100

The Studio, 18 St. Peters Road, Sheringham, Norfolk, NR26 8QY

www.smg-architects.co.uk info@smg-architects.co.uk 01263 824422