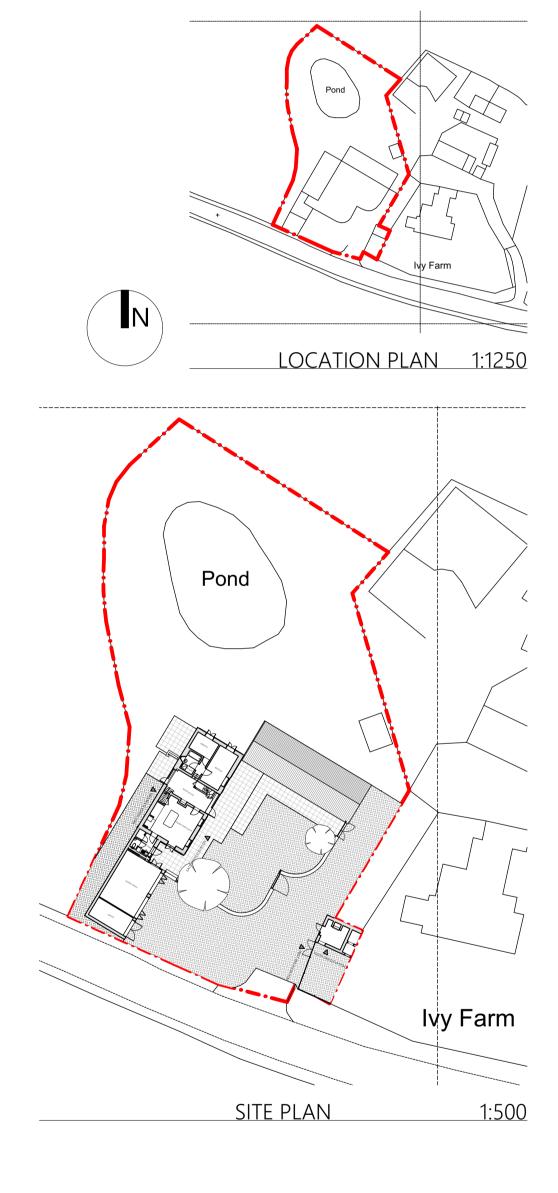

Job Title Internal Alterations and Conversion to Makers Barn, Main Road, Sidestrand, Cromer, NR27 OLS Client Mr. Nick Butcher

| Drwg. Title<br>Planning Drawings - As-Existing |                       | Scale at A1:<br>1:1250, 1:100,<br>1:500 |                               |
|------------------------------------------------|-----------------------|-----------------------------------------|-------------------------------|
| Job No.<br>23.5108.010                         | Drawn by<br><b>RW</b> | Checked by                              | Chartered Architects          |
| Drwg. No.<br>PL-01                             | Rev<br>P02            | Date<br>13/04/2023                      | Architects Registration Board |