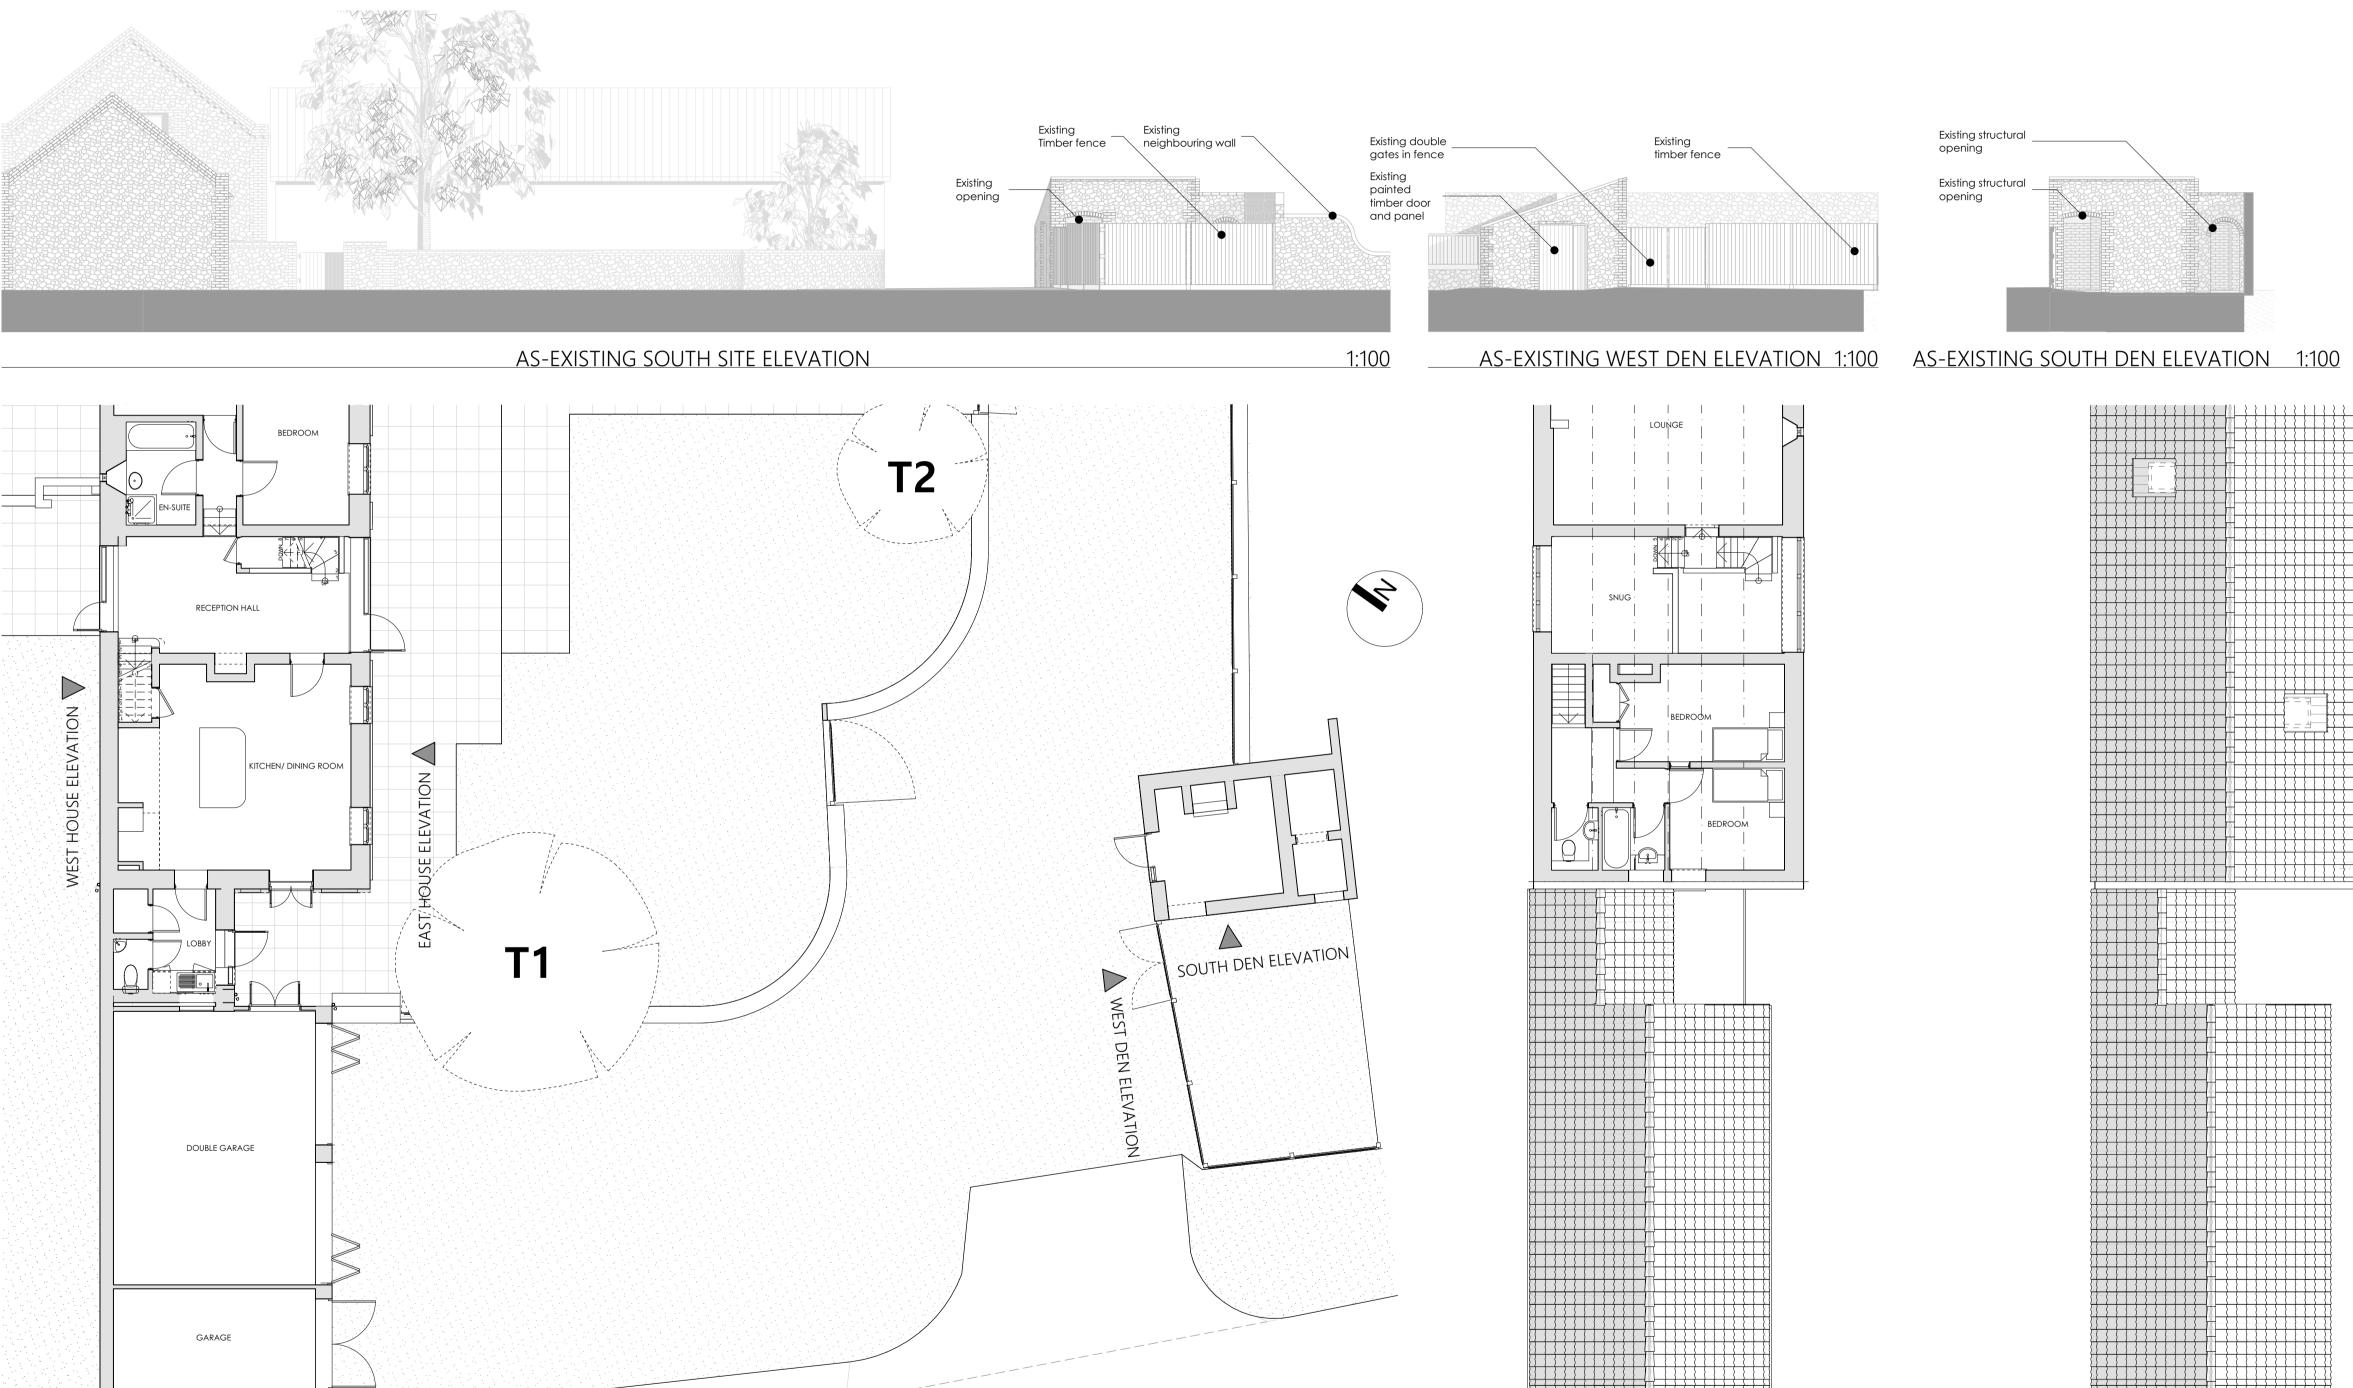

AS-EXISTING GROUND FLOOR PLAN

REV DATE CHK AMENDMENTS 02 12/04/2023

NOTES

1:100

The Studio, 18 St. Peters Road, Sheringham, Norfolk, NR26 8QY

www.smg-architects.co.uk info@smg-architects.co.uk 01263 824422