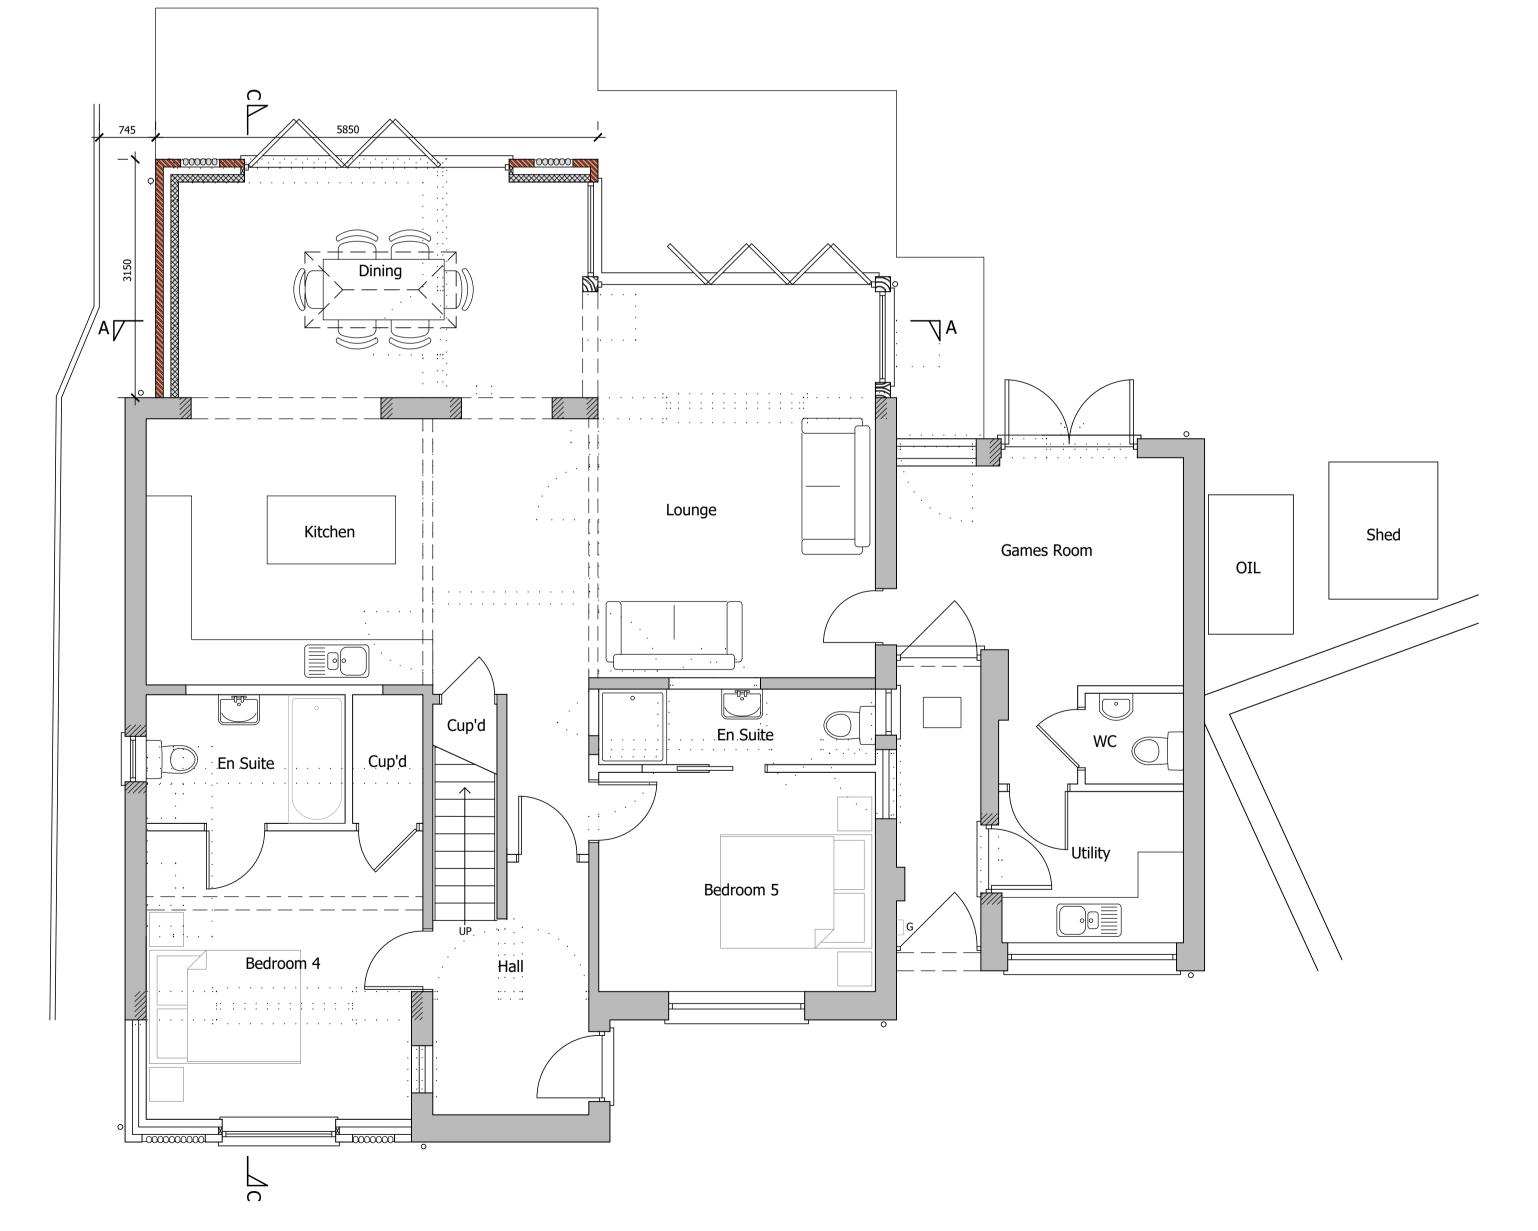

### **APPROVED**

(as per planning permission PF/21/1102)

**GLAZING COMPARISON** 

- including East and projecting South elevations, also lanterns and roofs.

(with addition of single storey extension)

Ground Floor Plan 1:50