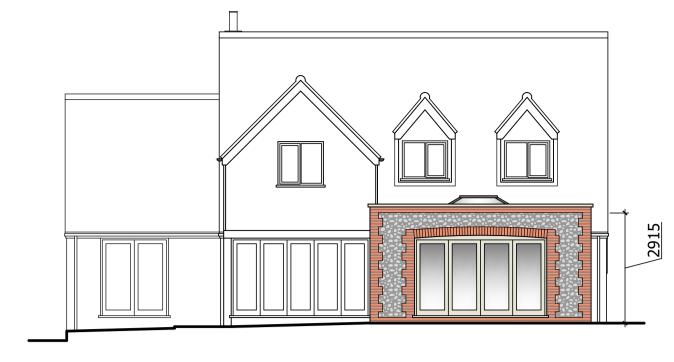

### **Materials**

- Red Facing brickwork
- Flint infill panels
- External weatherboarding
- UPVC flush casement windows and doors
- Black gutters and downpipes
- Roof lantern

Note Site and floor levels to remain as existing.