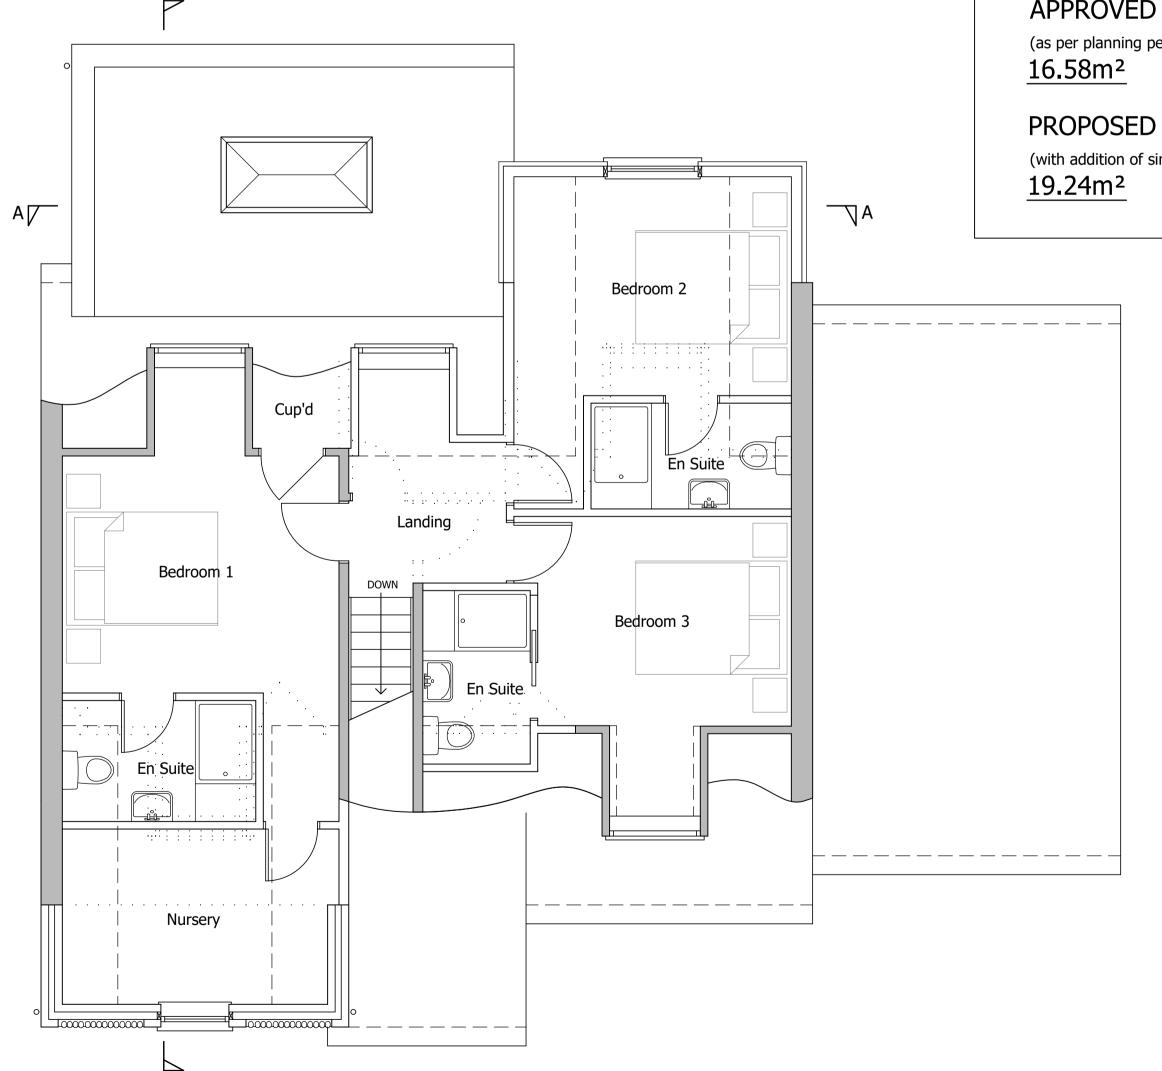

# FOR PLANNING PURPOSES ONLY

## acs-architectural.co.uk







South Elevation



**East Elevation** 



North Elevation

### **Materials**

- Red Facing brickwork
- Flint infill panels
- External weatherboarding
- UPVC flush casement windows and doors
- Black gutters and downpipes
- Roof lantern

Note Site and floor levels to remain as existing.

**EXISTING** 

(prior to works undertaken under planning permission PF/21/1102) 20.78m<sup>2</sup>

Glazing has been calculated in consideration of

elevations confined to the rear of the property

### **APPROVED**

(as per planning permission PF/21/1102)

**GLAZING COMPARISON** 

- including East and projecting South elevations, also lanterns and roofs.

(with addition of single storey extension)



Ground Floor Plan 1:50



First Floor Plan



## ACS ARCHITECTURAL

UNIT 3 Poppyfields Retail Park Poppyfields Drive Snettisham PE31 7FR

01485 532112 info@acs-architectural.co.uk

Proposed Extensions and Alterations

**Project** 

Church Cottage Church Street Stiffkey

Wells next the Sea NR23 1QJ

Proposed Floor Plans and Elevations

Nov 2021

562/21/06 C