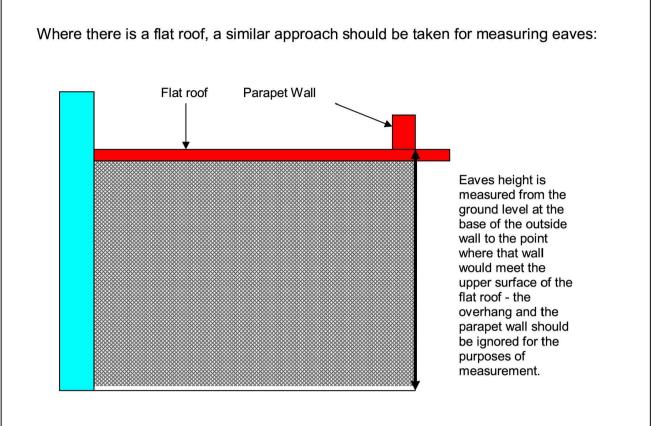

No extension forward of the principal elevation or side elevation fronting a highway.

Materials to be similar in appearance to the existing 6. Side extensions to be single storey.

Width of side extension must not have a width greater than half the width of the original house.

7. Side extensions to have a maximum height of four metres and width no more than half that of the original

8. If the extension is within 2m of a boundary, maximum eaves height should be no higher than 3m to be