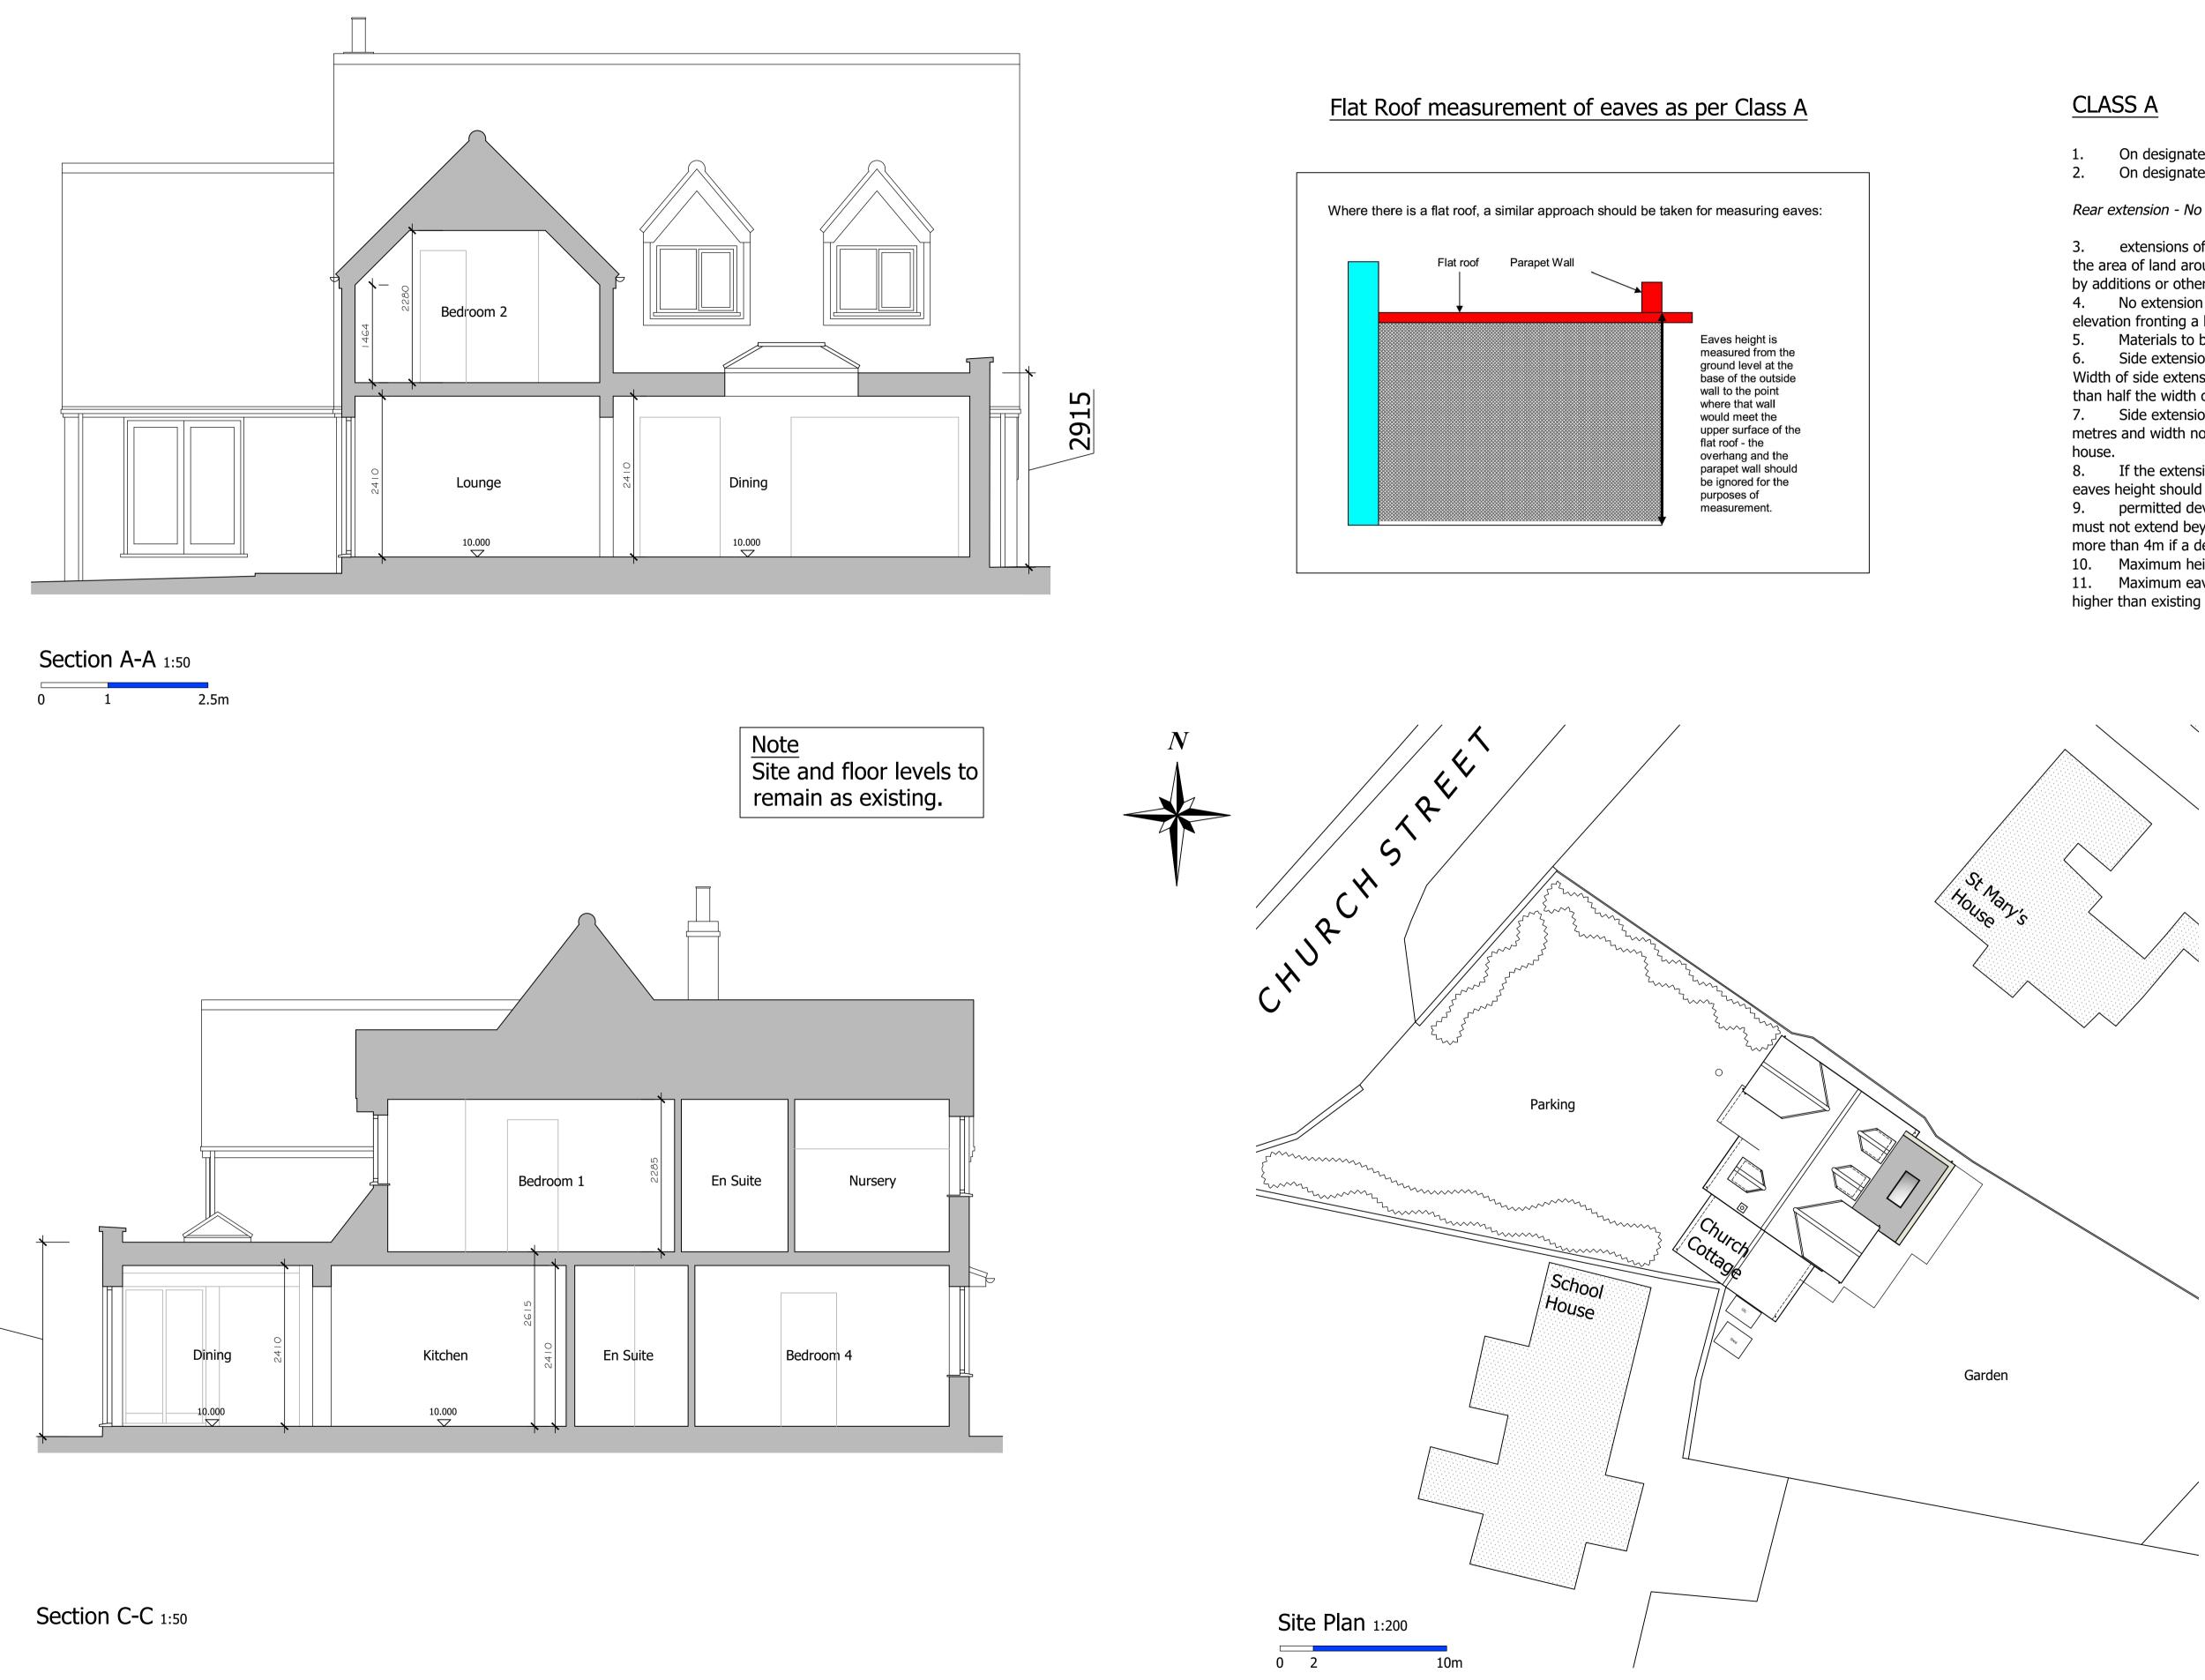

# FOR PLANNING PURPOSES ONLY



2915



## acs-architectural.co.uk

On designated land - no cladding of the exterior. 2. On designated land - no side extensions.

Rear extension - No permitted development for rear;

3. extensions of more than one storey. No more than half the area of land around the "original house" would be covered by additions or other buildings.

No extension forward of the principal elevation or side elevation fronting a highway.

Materials to be similar in appearance to the existing 6. Side extensions to be single storey.

Width of side extension must not have a width greater than half the width of the original house.

7. Side extensions to have a maximum height of four metres and width no more than half that of the original

8. If the extension is within 2m of a boundary, maximum eaves height sho