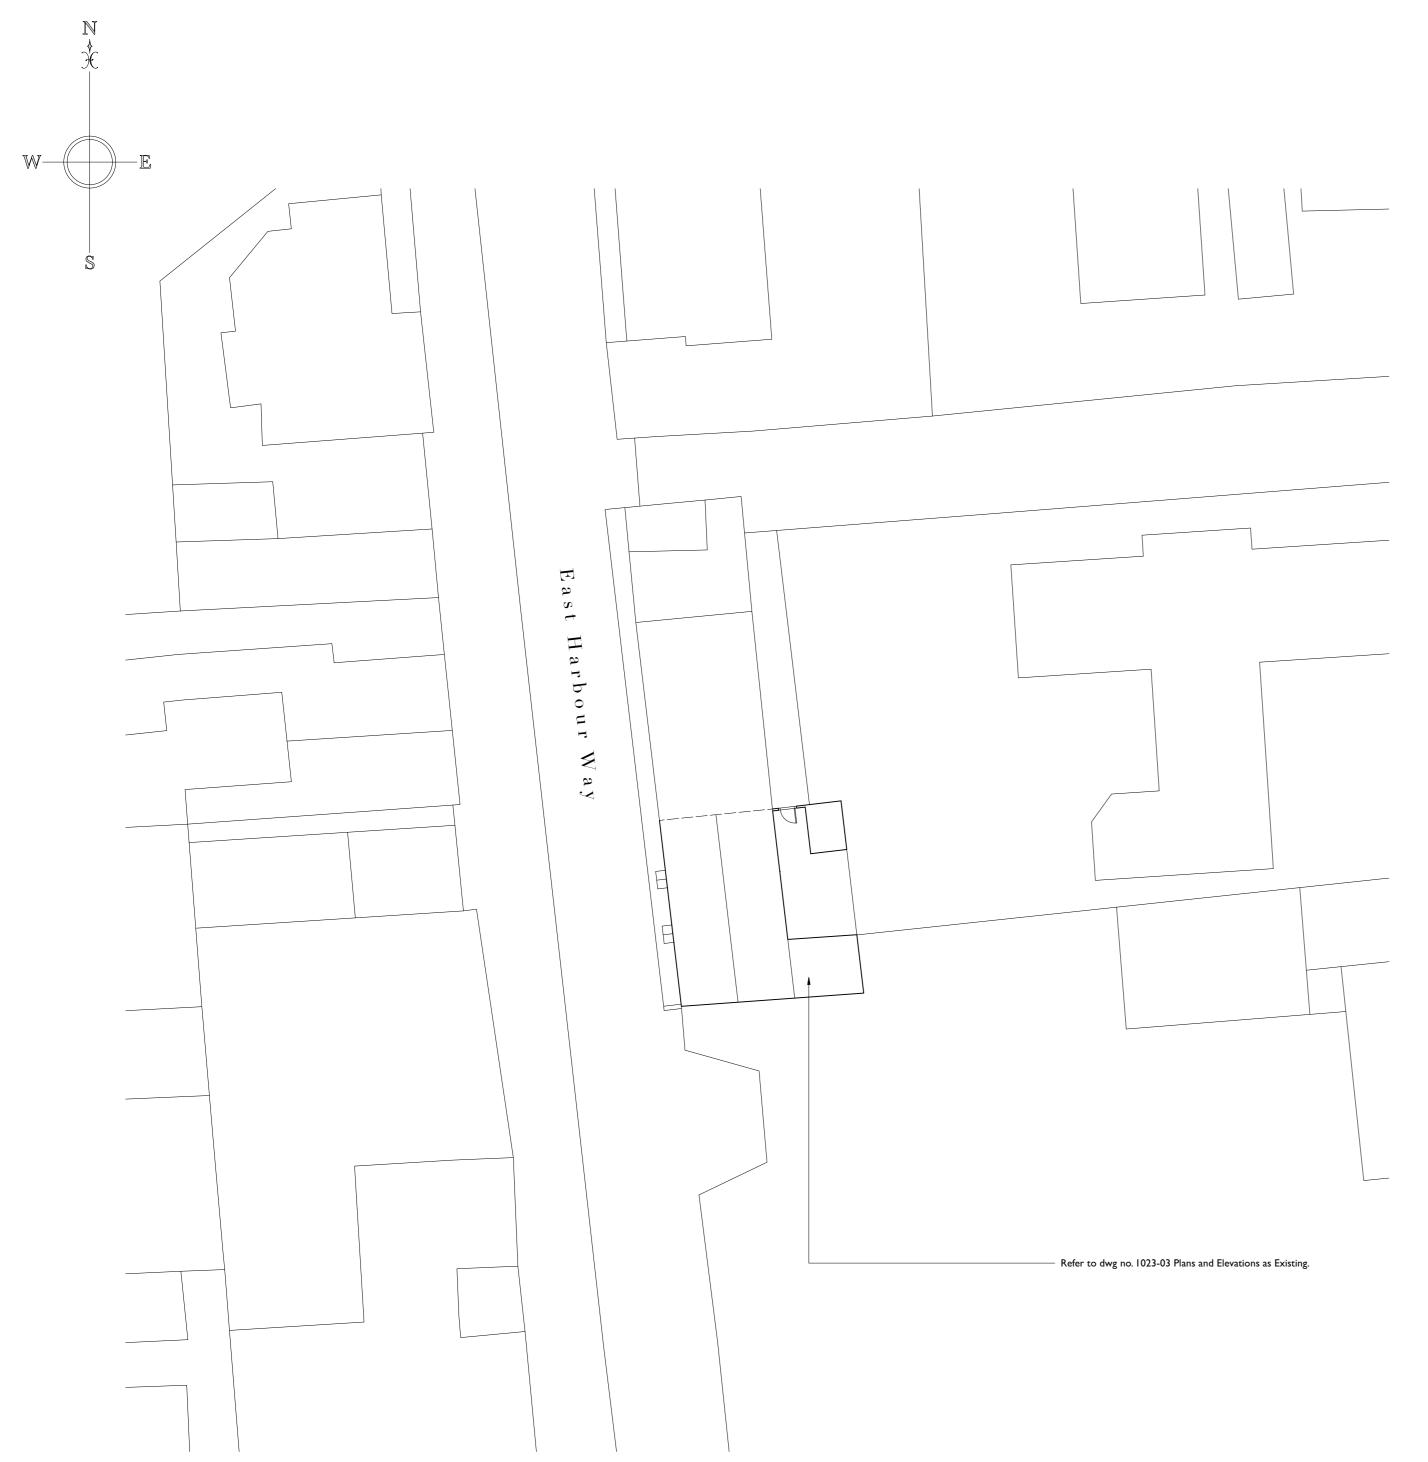

Site / Block Plan as Existing - 1:200

Site / Block Plan as Proposed - 1:200

| R O G E R B A L M E R                                                                                                                            |                                                         |               |            |                                      |
|--------------------------------------------------------------------------------------------------------------------------------------------------|---------------------------------------------------------|---------------|------------|--------------------------------------|
| D E S I G N                                                                                                                                      |                                                         |               |            |                                      |
| •                                                                                                                                                |                                                         |               |            |                                      |
| Fountain House Studio                                                                                                                            | The Street                                              | EAST BERGHOLT | Colchester | CO7 6TB                              |
| Telephone: 01206 299477 Email: enquiries@rogerbalmerdesign.co.uk                                                                                 |                                                         |               |            |                                      |
| Client                                                                                                                                           | Project                                                 |               | Dra        | wing                                 |
| Mr and Mrs Shaw                                                                                                                                  | Little Cot<br>East Harbour Way<br>Burnham Overy Staithe |               | as Ex      | / Block Plan<br>kisting and<br>bosed |
| Scale                                                                                                                                            | Date                                                    | Del.          | Dra        | wing no. Rev.                        |
| 1:200 at A1                                                                                                                                      | May 2023                                                | BOC           | 1023       | 3 - 02                               |
| Contractors must verify all dimensions and information on site prior to commencement of work. Do not scale from drawing.<br>© Roger A Balmer Ltd |                                                         |               |            |                                      |