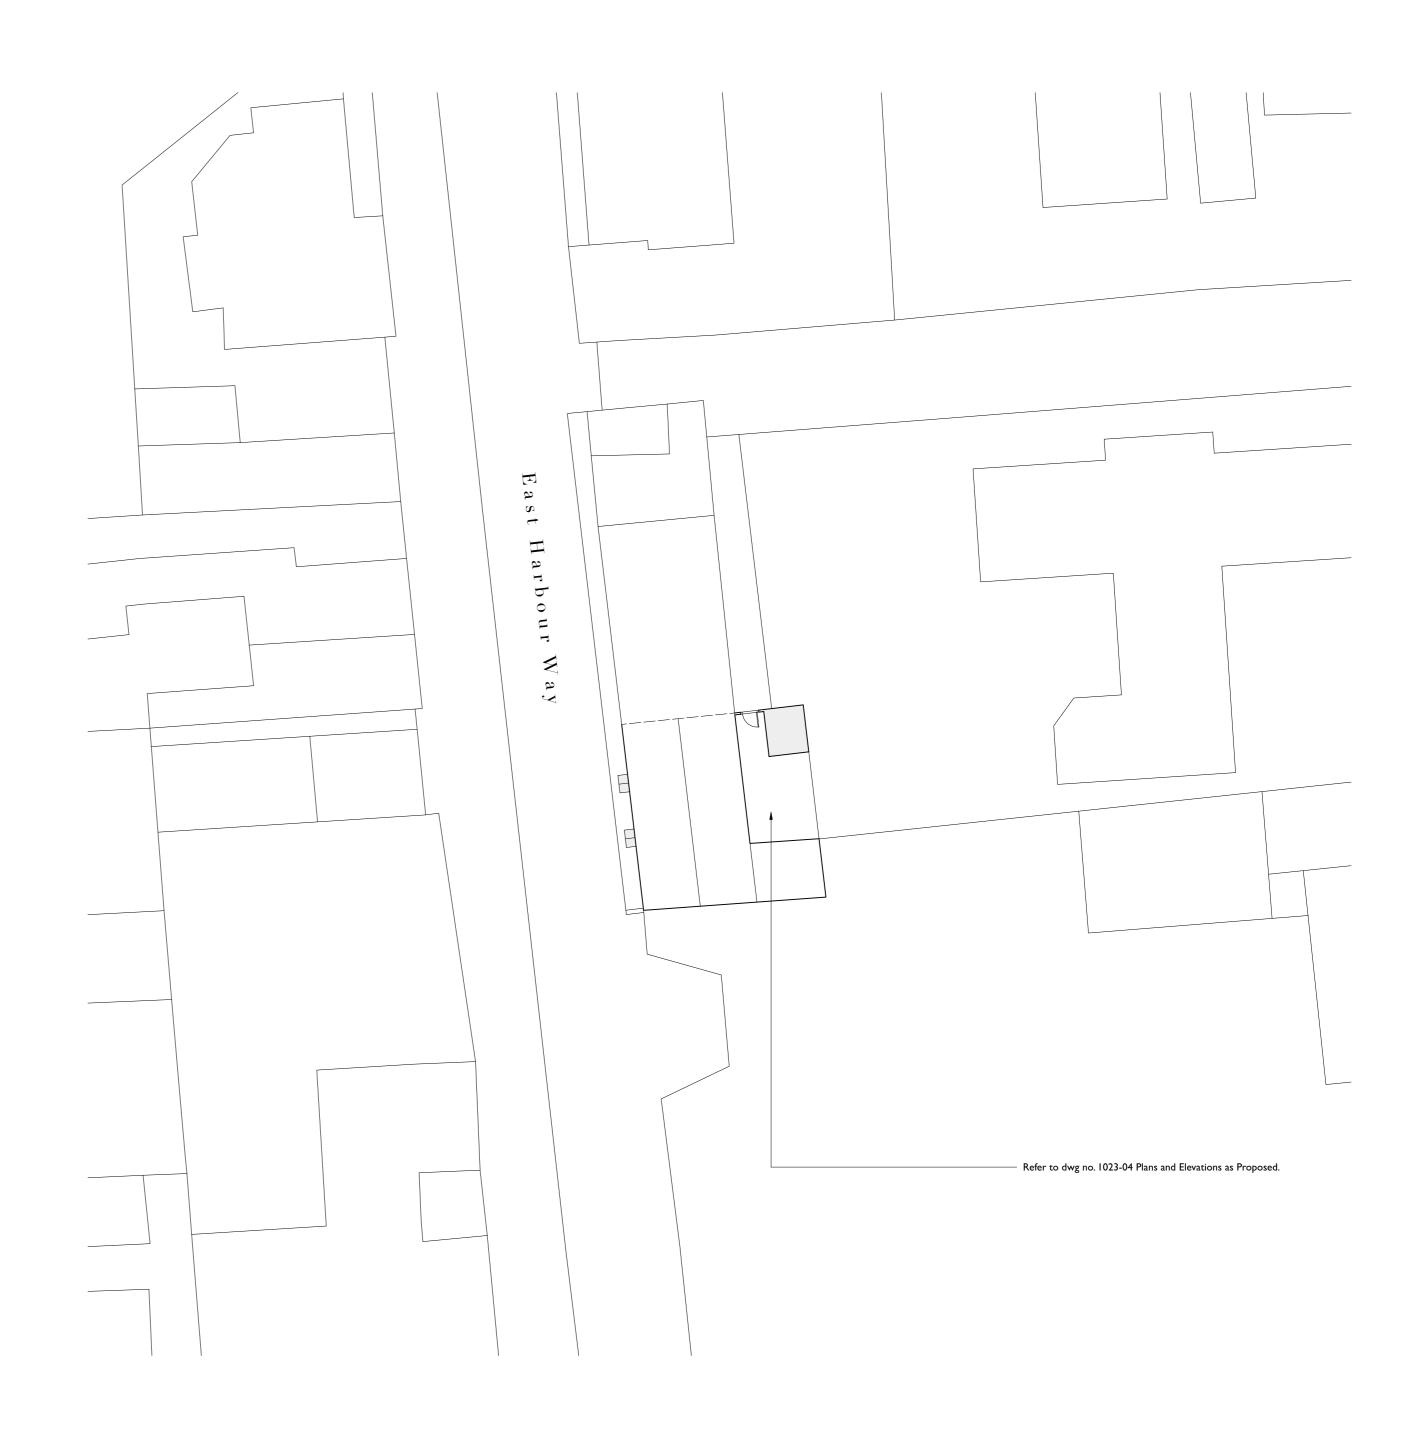

Site / Block Plan as Existing - 1:200

Site / Block Plan as Proposed - 1:200

| R O G E R B A L M E R                                                                                                                            |                                                         |               |            |                                      |
|--------------------------------------------------------------------------------------------------------------------------------------------------|---------------------------------------------------------|---------------|------------|--------------------------------------|
| D E S I G N                                                                                                                                      |                                                         |               |            |                                      |
| •                                                                                                                                                |                                                         |               |            |                                      |
| Fountain House Studio                                                                                                                            | The Street                                              | EAST BERGHOLT | Colchester | CO7 6TB                              |
| Telephone: 01206 299477 Email: enquiries@rogerbalmerdesign.co.uk                                                                                 |                                                         |               |            |                                      |
| Client                                                                                                                                           | Project                                                 |               | Dra        | wing                                 |
| Mr and Mrs Shaw                                                                                                                                  | Little Cot<br>East Harbour Way<br>Burnham Overy Staithe |               | as Ex      | / Block Plan<br>kisting and<br>bosed |
| Scale                                                                                                                                            | Date                                                    | Del.          | Dra        | wing no. Rev.                        |
| 1:200 at A1                                                                                                                                      | May 2023                                                | BOC           | 1023       | 3 - 02                               |
| Contractors must verify all dimensions and information on site prior to commencement of work. Do not scale from drawing.<br>© Roger A Balmer Ltd |                                                         |               |            |                                      |