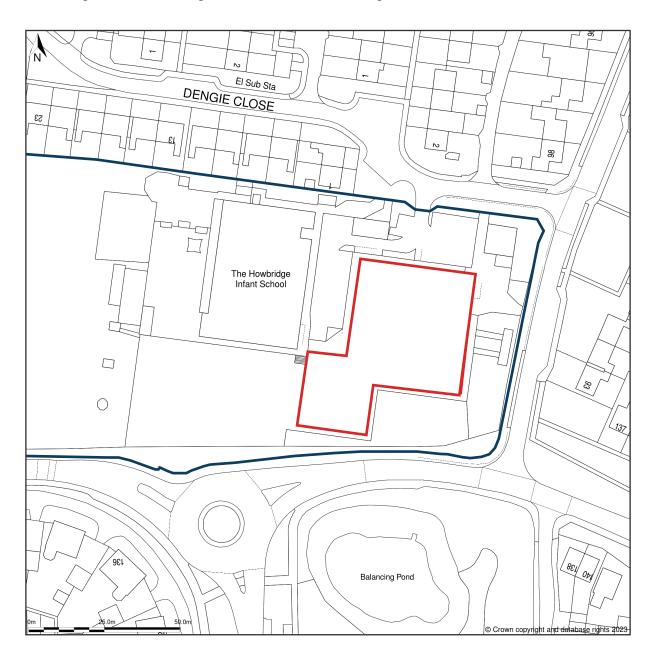

## Howbridge Church of England Junior School, Dengie Close, Witham, Essex, CM8 1BZ

Location Plan shows area bounded by: 581775.58, 213515.07 581975.58, 213715.07 (at a scale of 1:1250), OSGridRef: TL81871361. The representation of a road, track or path is no evidence of a right of way. The representation of features as lines is no evidence of a property boundary.

Produced on 9th Jun 2023 from the Ordnance Survey National Geographic Database and incorporating surveyed revision available at this date. Reproduction in whole or part is prohibited without the prior permission of Ordnance Survey. © Crown copyright 2023. Supplied by www.buyaplan.co.uk a licensed Ordnance Survey partner (100053143). Unique plan reference: #00826255-18EFE6.